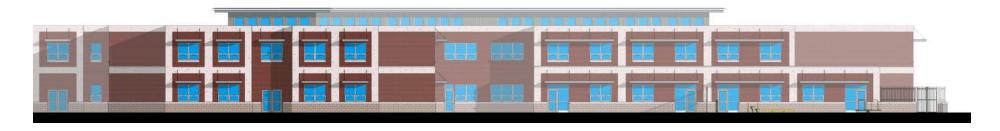

| 1,300             | 1,388              | Visual Arts Space                 |         |  |  |  |  |  |  |  |  |
| 0                 | 2,705              | Extra Rooms - Program             |         |  |  |  |  |  |  |  |  |
| 63,275            | 69,037             | TOTAL Building Net Square Footage | -5,762  |  |  |  |  |  |  |  |  |
| 25,000            | 29,498             | Building Support Areas            |         |  |  |  |  |  |  |  |  |
| 0                 | 369                | Extra Rooms - Building Support    |         |  |  |  |  |  |  |  |  |
| 88,275            | 98,904             | TOTAL Gross Square Footage        | -10,629 |  |  |  |  |  |  |  |  |

#### Elevations/ Renderings



Existing Buck Lodge Middle School



#### Partial Proposed Elevation – Front Entrance





Partial Proposed Elevation – Classroom wing



Overall Proposed Elevation







Proposed View of Classrooms

- Test Fit Study
- Design Process
- Construction Administration Process

|                       | 2019    |     |         |     |         |     |      |         |      |     |         | 2020 |     |         |     |     |         |      |      |         |      |     |     |     |
|-----------------------|---------|-----|---------|-----|---------|-----|------|---------|------|-----|---------|------|-----|---------|-----|-----|---------|------|------|---------|------|-----|-----|-----|
|                       | 1st Qtr |     | 2nd Qtr |     | 3rd Qtr |     |      | 4th Qtr |      |     | 1st QTR |      |     | 2nd QTR |     |     | 3rd QTR |      |      | 4th QTR |      |     |