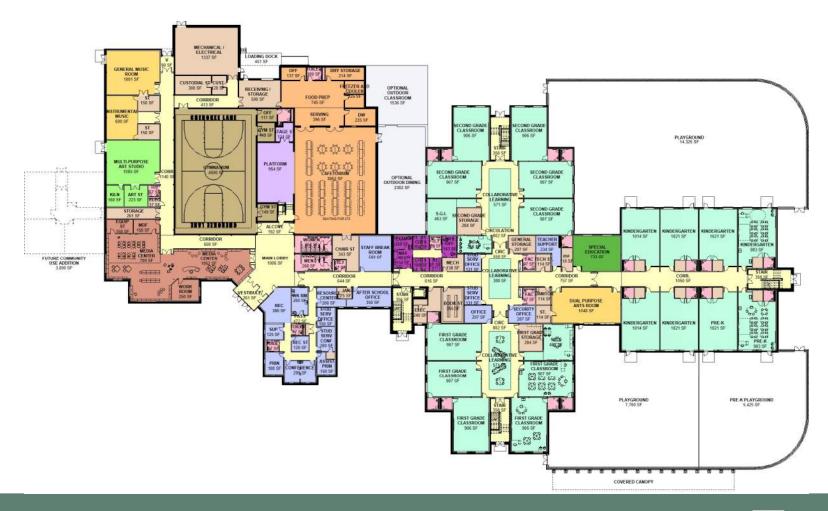

## Floor Plans

### Program/ Design Comparison

|                   |                    | Academic Core Area     |       |
|-------------------|--------------------|------------------------|-------|
| Ed Spec<br>Net SF | Proposed<br>Net SF | Proposed Room Usage    | Delta |
| 950               | 884                | 16th Classroom         | 66    |
| 0                 | 113                | 16th Classroom Storage | -113  |
| 0                 | 571                | Collaborative Learning | -571  |
| 0                 | 388                | Collaborative Learning | -388  |
| 0                 | 571                | Collaborative Learning | -571  |
| 0                 | 571                | Collaborative Learning | -571  |
| 0                 | 388                | Collaborative Learning | -388  |
| 0                 | 571                | Collaborative Learning | -571  |
| 900               | 828                | Fifth Grade Classroom  | 72    |
| 900               | 828                | Fifth Grade Classroom  | 72    |
| 900               | 834                | Fifth Grade Classroom  | 66    |
| 900               | 842                | Fifth Grade Classroom  | 58    |
| 900               | 842                | Fifth Grade Classroom  | 58    |
| 950               | 906                | First Grade Classroom  | 44    |
| 950               | 906                | First Grade Classroom  | 44    |
| 950               | 907                | First Grade Classroom  | 43    |
| 950               | 907                | First Grade Classroom  | 43    |
| 950               | 907                | First Grade Classroom  | 43    |
| 900               | 828                | Fourth Grade Classroom | 72    |
| 900               | 828                | Fourth Grade Classroom | 72    |
| 900               | 834                | Fourth Grade Classroom | 66    |
| 900               | 842                | Fourth Grade Classroom | 58    |
| 900               | 842                | Fourth Grade Classroom | 58    |
| 1,100             | 1,021              | Kindergarten           | 79    |
| 1,100             | 1,021              | Kindergarten           | 79    |
| 1,100             | 1,021              | Kindergarten           | 79    |
| 1,100             | 1,021              | Kindergarten           | 79    |
| 1,100             | 1,014              | Kindergarten           | 86    |
| 1,100             | 1,014              | Kindergarten           | 86    |

| 1,100  | 983    | Pre-K                   | 117    |
|--------|--------|-------------------------|--------|
| 1,100  | 983    | Pre-K                   | 117    |
| 250    | 463    | S.G.I.                  | -213   |
| 250    | 463    | S.G.I.                  | -213   |
| 250    | 463    | S.G.I.                  | -213   |
| 250    | 463    | S.G.I.                  | -213   |
| 250    | 461    | S.G.I.                  | -211   |
| 250    | 476    | S.G.I.                  | -226   |
| 950    | 906    | Second Grade Classroom  | 44     |
| 950    | 906    | Second Grade Classroom  | 44     |
| 950    | 907    | Second Grade Classroom  | 43     |
| 950    | 907    | Second Grade Classroom  | 43     |
| 950    | 907    | Second Grade Classroom  | 43     |
| 800    | 733    | Special Education       | 67     |
| 800    | 919    | Special Education       | -119   |
| 1,100  | 1,049  | STEM Lab                | 51     |
| 0      | 118    | STEM Storage            | -118   |
| 150    | 131    | Student Services Office | 19     |
| 150    | 131    | Student Services Office | 19     |
| 150    | 131    | Student Services Office | 19     |
| 150    | 131    | Student Services Office | 19     |
| 250    | 234    | Teacher Support         | 16     |
| 250    | 245    | Teacher Support         | 5      |
| 100    | 114    | Tech Storage            | -14    |
| 100    | 114    | Tech Storage            | -14    |
| 100    | 0      | Tech Storage            | 100    |
| 950    | 906    | Third Grade Classroom   | 44     |
| 950    | 906    | Third Grade Classroom   | 44     |
| 950    | 909    | Third Grade Classroom   | 41     |
| 950    | 912    | Third Grade Classroom   | 38     |
| 950    | 912    | Third Grade Classroom   | 38     |
| 38,600 | 40,933 | Subtotal                | -2,333 |

| Administration Space |                    |                               |       |
|----------------------|--------------------|-------------------------------|-------|
| Ed Spec<br>Net SF    | Proposed<br>Net SF | Proposed Room Usage           | Delta |
| 150                  | 150                | Assistant Principal           | 0     |
| 300                  | 300                | Conference                    | 0     |
| 200                  | 200                | Parent Resource Center        | 0     |
| 0                    | 472                | Passage                       | -472  |
| 180                  | 180                | Principal                     | 0     |
| 125                  | 120                | Records Storage               | 5     |
| 500                  | 500                | Staff Break Room              | 0     |
| 200                  | 200                | Student Services Conference   | 0     |
| 0                    | 25                 | Student Services Storage Room | -25   |
| 0                    | 16                 | Coat Closet                   | -16   |
| 150                  | 150                | Student Services Office       | 0     |
| 125                  | 125                | Supplies                      | 0     |
| 300                  | 356                | Text Book Storage             | -56   |
| 50                   | 67                 | Toilet                        | -17   |
| 50                   | 67                 | Toilet                        | -17   |
| 400                  | 386                | Waiting / Reception           | 14    |
| 200                  | 200                | Work Room                     | 0     |
| 2,930                | 3,514              | Subtotal                      | -584  |

|                   | Building Support Areas |                                           |       |  |
|-------------------|------------------------|-------------------------------------------|-------|--|
| Ed Spec<br>Net SF | Proposed<br>Net SF     | Proposed Room Usage                       | Delta |  |
| 25,000            | 1,338                  | Mechanical / Electrical                   |       |  |
|                   | 261                    | Main Entrance Vestibule                   |       |  |
|                   | 1,006                  | Main Lobby                                |       |  |
|                   | 192                    | Alcove near Gym / Cafetroium              |       |  |
|                   | 600                    | Corridor near Media Center                |       |  |
|                   | 1,140                  | Corridor near Art / Music                 |       |  |
|                   | 416                    | Corridor to Receiving and Mechanical      |       |  |
|                   | 90                     | Rear Vestibule near Music                 |       |  |
|                   | 636                    | Corridor to Staff Break Room              |       |  |
|                   | 616                    | Corridor near Nurse                       |       |  |
|                   | 558                    | Circulation at Collaborative Intersection |       |  |
|                   | 802                    | Circ at Collab Learn First Grade          |       |  |
|                   | 802                    | Circ at Collab Learn Second Grade         |       |  |
|                   | 757                    | Corridor near Dual Purpose Arts Room      |       |  |
|                   | 1,050                  | Corridor at Kindergarten Wing             |       |  |
|                   | 356                    | Stair A First Floor                       |       |  |
|                   | 358                    | Stair B First Floor                       |       |  |
|                   | 358                    | Stair C First Floor                       |       |  |
|                   | 358                    | Stair D First Floor                       |       |  |
|                   | 48                     | Elevator First Floor                      |       |  |
|                   | 36                     | Elevator Machine Room                     |       |  |
|                   | 240                    | Electrical Room near Elevator             |       |  |
|                   | 118                    | IDF near Special Ed                       |       |  |
|                   | 114                    | Janitor near Dual Purpose Arts            |       |  |
|                   | 37                     | Electrical Closet near Art Storage        |       |  |