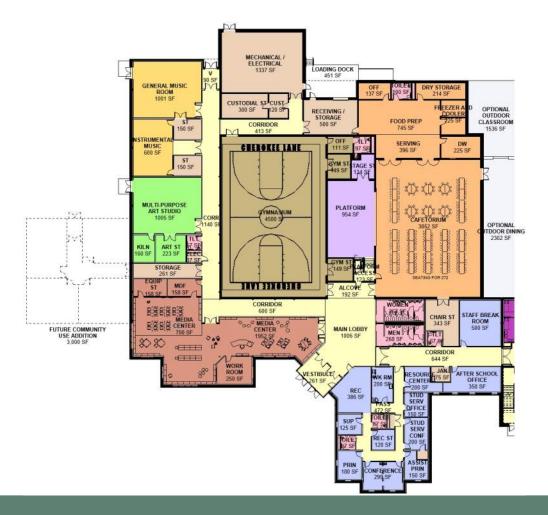

| Administration Space |                    |                               |       |
|----------------------|--------------------|-------------------------------|-------|
| Ed Spec<br>Net SF    | Proposed<br>Net SF | Proposed Room Usage           | Delta |
| 150                  | 150                | Assistant Principal           | 0     |
| 300                  | 300                | Conference                    | 0     |
| 200                  | 200                | Parent Resource Center        | 0     |
| 0                    | 472                | Passage                       | -472  |
| 180                  | 180                | Principal                     | 0     |
| 125                  | 120                | Records Storage               | 5     |
| 500                  | 500                | Staff Break Room              | 0     |
| 200                  | 200                | Student Services Conference   | 0     |
| 0                    | 25                 | Student Services Storage Room | -25   |
| 0                    | 16                 | Coat Closet                   | -16   |
| 150                  | 150                | Student Services Office       | 0     |
| 125                  | 125                | Supplies                      | 0     |
| 300                  | 356                | Text Book Storage             | -56   |
| 50                   | 67                 | Toilet                        | -17   |
| 50                   | 67                 | Toilet                        | -17   |
| 400                  | 386                | Waiting / Reception           | 14    |
| 200                  | 200                | Work Room                     | 0     |
| 2,930                | 3,514              | Subtotal                      | -584  |

| Maintenance and Custodial Space |                    |                     |       |
|---------------------------------|--------------------|---------------------|-------|
| Ed Spec<br>Net SF               | Proposed<br>Net SF | Proposed Room Usage | Delta |
| 120                             | 120                | Custodial Office    | 0     |
| 300                             | 300                | Custodial Storage   | 0     |
| 500                             | 500                | Receiving/Storage   | 0     |
| 920                             | 920                | Subtotal            | 0     |

|                   | Performing Arts Space |                                |       |  |
|-------------------|-----------------------|--------------------------------|-------|--|
| Ed Spec<br>Net SF | Proposed<br>Net SF    | Proposed Room Usage            | Delta |  |
| 1,000             | 1,000                 | General Music Room             | 0     |  |
| 1,000             | 1,048                 | Dual Purpose Arts Room         | -48   |  |
| 0                 | 114                   | Dual Purpose Arts Storage      | -114  |  |
| 600               | 600                   | Instrumental Music Room        | 0     |  |
| 150               | 150                   | General Storage                | 0     |  |
| 150               | 150                   | Instrument Storage             | 0     |  |
| 1,000             | 954                   | Platform                       | 46    |  |
| 150               | 134                   | Platform Storage               | 16    |  |
| 0                 | 123                   | Platform Access (Lift or Ramp) | -123  |  |
| 4,050             | 4,273                 | Subtotal                       | -223  |  |

| Physical Education Space |                    |                     |       |
|--------------------------|--------------------|---------------------|-------|
| Ed Spec<br>Net SF        | Proposed<br>Net SF | Proposed Room Usage | Delta |
| 4,500                    | 4,500              | Gymnasium           | 0     |
| 200                      | 200                | Dept. Office        | 0     |
| 150                      | 149                | Storage             | 1     |
| 150                      | 149                | Storage             | 1     |
| 5,000                    | 4,998              | Subtotal            | 2     |

| Visual Arts Space |                    |                      |       |
|-------------------|--------------------|----------------------|-------|
| Ed Spec<br>Net SF | Proposed<br>Net SF | Proposed Room Usage  | Delta |
| 1,000             | 1,005              | Multi-purpose Studio | -5    |
| 100               | 160                | Kiln                 | -60   |
| 200               | 223                | Art Storage          | -23   |
| 1,300             | 1,388              | Subtotal             | -88   |

|                   | Student Dining and Food Service Space |                     |       |  |
|-------------------|---------------------------------------|---------------------|-------|--|
| Ed Spec<br>Net SF | Proposed<br>Net SF                    | Proposed Room Usage | Delta |  |
| 3,975             | 3,852                                 | Cafeteria/Commons   | 123   |  |
| 340               | 343                                   | Chair Storage       | -3    |  |
| 750               | 745                                   | Food Prep           | 5     |  |
| 400               | 396                                   | Serving Area        | 4     |  |
| 200               | 214                                   | Dry Food Storage    | -14   |  |
| 225               | 225                                   | Freezer & Cooler    | 0     |  |
| 150               | 225                                   | Dishwashing         | -75   |  |
| 100               | 137                                   | Office              | -37   |  |
| 100               | 100                                   | Toilet/Locker       | 0     |  |
| 6,240             | 6,237                                 | Subtotal            | 3     |  |

|                   | Building Support Areas |                                           |       |  |
|-------------------|------------------------|-------------------------------------------|-------|--|
| Ed Spec<br>Net SF | Proposed<br>Net SF     | Proposed Room Usage                       | Delta |  |
| 25,000            | 1,338                  | Mechanical / Electrical                   |       |  |
|                   | 261                    | Main Entrance Vestibule                   |       |  |
|                   | 1,006                  | Main Lobby                                |       |  |
|                   | 192                    | Alcove near Gym / Cafetroium              |       |  |
|                   | 600                    | Corridor near Media Center                |       |  |
|                   | 1,140                  | Corridor near Art / Music                 |       |  |
|                   | 416                    | Corridor to Receiving and Mechanical      |       |  |
|                   | 90                     | Rear Vestibule near Music                 |       |  |
|                   | 636                    | Corridor to Staff Break Room              |       |  |
|                   | 616                    | Corridor near Nurse                       |       |  |
|                   | 558                    | Circulation at Collaborative Intersection |       |  |
|                   | 802                    | Circ at Collab Learn First Grade          |       |  |
|                   | 802                    | Circ at Collab Learn Second Grade         |       |  |
|                   | 757                    | Corridor near Dual Purpose Arts Room      |       |  |
|                   | 1,050                  | Corridor at Kindergarten Wing             |       |  |
|                   | 356                    | Stair A First Floor                       |       |  |
|                   | 358                    | Stair B First Floor                       |       |  |
|                   | 358                    | Stair C First Floor                       |       |  |
|                   | 358                    | Stair D First Floor                       |       |  |
|                   | 48                     | Elevator First Floor                      |       |  |
|                   | 36                     | Elevator Machine Room                     |       |  |
|                   | 240                    | Electrical Room near Elevator             |       |  |
|                   | 118                    | IDF near Special Ed                       |       |  |
|                   | 114                    | Janitor near Dual Purpose Arts            |       |  |
|                   | 37                     | Electrical Closet near Art Storage        |       |  |