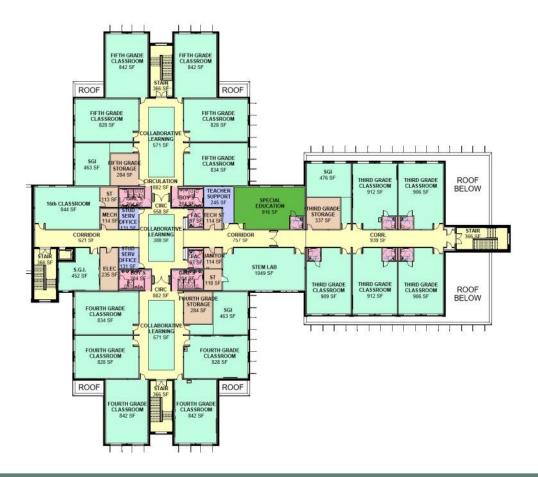

### Program/ Design Comparison

|                   |                    | Academic Core Area     |       |
|-------------------|--------------------|------------------------|-------|
| Ed Spec<br>Net SF | Proposed<br>Net SF | Proposed Room Usage    | Delta |
| 950               | 884                | 16th Classroom         | 66    |
| 0                 | 113                | 16th Classroom Storage | -113  |
| 0                 | 571                | Collaborative Learning | -571  |
| 0                 | 388                | Collaborative Learning | -388  |
| 0                 | 571                | Collaborative Learning | -571  |
| 0                 | 571                | Collaborative Learning | -571  |
| 0                 | 388                | Collaborative Learning | -388  |
| 0                 | 571                | Collaborative Learning | -571  |
| 900               | 828                | Fifth Grade Classroom  | 72    |
| 900               | 828                | Fifth Grade Classroom  | 72    |
| 900               | 834                | Fifth Grade Classroom  | 66    |
| 900               | 842                | Fifth Grade Classroom  | 58    |
| 900               | 842                | Fifth Grade Classroom  | 58    |
| 950               | 906                | First Grade Classroom  | 44    |
| 950               | 906                | First Grade Classroom  | 44    |
| 950               | 907                | First Grade Classroom  | 43    |
| 950               | 907                | First Grade Classroom  | 43    |
| 950               | 907                | First Grade Classroom  | 43    |
| 900               | 828                | Fourth Grade Classroom | 72    |
| 900               | 828                | Fourth Grade Classroom | 72    |
| 900               | 834                | Fourth Grade Classroom | 66    |
| 900               | 842                | Fourth Grade Classroom | 58    |
| 900               | 842                | Fourth Grade Classroom | 58    |
| 1,100             | 1,021              | Kindergarten           | 79    |
| 1,100             | 1,021              | Kindergarten           | 79    |
| 1,100             | 1,021              | Kindergarten           | 79    |
| 1,100             | 1,021              | Kindergarten           | 79    |
| 1,100             | 1,014              | Kindergarten           | 86    |
| 1,100             | 1,014              | Kindergarten           | 86    |

| 1,100  | 983    | Pre-K                   | 117    |
|--------|--------|-------------------------|--------|
| 1,100  | 983    | Pre-K                   | 117    |
| 250    | 463    | S.G.I.                  | -213   |
| 250    | 463    | S.G.I.                  | -213   |
| 250    | 463    | S.G.I.                  | -213   |
| 250    | 463    | S.G.I.                  | -213   |
| 250    | 461    | S.G.I.                  | -211   |
| 250    | 476    | S.G.I.                  | -226   |
| 950    | 906    | Second Grade Classroom  | 44     |
| 950    | 906    | Second Grade Classroom  | 44     |
| 950    | 907    | Second Grade Classroom  | 43     |
| 950    | 907    | Second Grade Classroom  | 43     |
| 950    | 907    | Second Grade Classroom  | 43     |
| 800    | 733    | Special Education       | 67     |
| 800    | 919    | Special Education       | -119   |
| 1,100  | 1,049  | STEM Lab                | 51     |
| 0      | 118    | STEM Storage            | -118   |
| 150    | 131    | Student Services Office | 19     |
| 150    | 131    | Student Services Office | 19     |
| 150    | 131    | Student Services Office | 19     |
| 150    | 131    | Student Services Office | 19     |
| 250    | 234    | Teacher Support         | 16     |
| 250    | 245    | Teacher Support         | 5      |
| 100    | 114    | Tech Storage            | -14    |
| 100    | 114    | Tech Storage            | -14    |
| 100    | 0      | Tech Storage            | 100    |
| 950    | 906    | Third Grade Classroom   | 44     |
| 950    | 906    | Third Grade Classroom   | 44     |
| 950    | 909    | Third Grade Classroom   | 41     |
| 950    | 912    | Third Grade Classroom   | 38     |
| 950    | 912    | Third Grade Classroom   | 38     |
| 38,600 | 40,933 | Subtotal                | -2,333 |

|                   | Building Support Areas |                                           |       |  |
|-------------------|------------------------|-------------------------------------------|-------|--|
| Ed Spec<br>Net SF | Proposed<br>Net SF     | Proposed Room Usage                       | Delta |  |
| 25,000            | 1,338                  | Mechanical / Electrical                   |       |  |
|                   | 261                    | Main Entrance Vestibule                   |       |  |
|                   | 1,006                  | Main Lobby                                |       |  |
|                   | 192                    | Alcove near Gym / Cafetroium              |       |  |
|                   | 600                    | Corridor near Media Center                |       |  |
|                   | 1,140                  | Corridor near Art / Music                 |       |  |
|                   | 416                    | Corridor to Receiving and Mechanical      |       |  |
|                   | 90                     | Rear Vestibule near Music                 |       |  |
|                   | 636                    | Corridor to Staff Break Room              |       |  |
|                   | 616                    | Corridor near Nurse                       |       |  |
|                   | 558                    | Circulation at Collaborative Intersection |       |  |
|                   | 802                    | Circ at Collab Learn First Grade          |       |  |
|                   | 802                    | Circ at Collab Learn Second Grade         |       |  |
|                   | 757                    | Corridor near Dual Purpose Arts Room      |       |  |
|                   | 1,050                  | Corridor at Kindergarten Wing             |       |  |
|                   | 356                    | Stair A First Floor                       |       |  |
|                   | 358                    | Stair B First Floor                       |       |  |
|                   | 358                    | Stair C First Floor                       |       |  |
|                   | 358                    | Stair D First Floor                       |       |  |
|                   | 48                     | Elevator First Floor                      |       |  |
|                   | 36                     | Elevator Machine Room                     |       |  |
|                   | 240                    | Electrical Room near Elevator             |       |  |
|                   | 118                    | IDF near Special Ed                       |       |  |
|                   | 114                    | Janitor near Dual Purpose Arts            |       |  |
|                   | 37                     | Electrical Closet near Art Storage        |       |  |