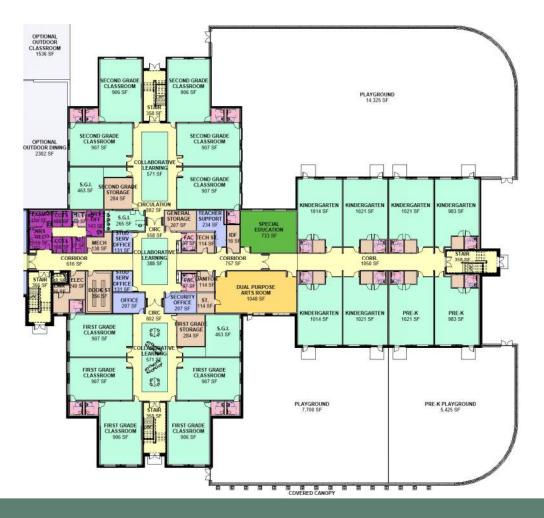

### Program/ Design Comparison

|                   |                    | Academic Core Area     |       |
|-------------------|--------------------|------------------------|-------|
| Ed Spec<br>Net SF | Proposed<br>Net SF | Proposed Room Usage    | Delta |
| 950               | 884                | 16th Classroom         | 66    |
| 0                 | 113                | 16th Classroom Storage | -113  |
| 0                 | 571                | Collaborative Learning | -571  |
| 0                 | 388                | Collaborative Learning | -388  |
| 0                 | 571                | Collaborative Learning | -571  |
| 0                 | 571                | Collaborative Learning | -571  |
| 0                 | 388                | Collaborative Learning | -388  |
| 0                 | 571                | Collaborative Learning | -571  |
| 900               | 828                | Fifth Grade Classroom  | 72    |
| 900               | 828                | Fifth Grade Classroom  | 72    |
| 900               | 834                | Fifth Grade Classroom  | 66    |
| 900               | 842                | Fifth Grade Classroom  | 58    |
| 900               | 842                | Fifth Grade Classroom  | 58    |
| 950               | 906                | First Grade Classroom  | 44    |
| 950               | 906                | First Grade Classroom  | 44    |
| 950               | 907                | First Grade Classroom  | 43    |
| 950               | 907                | First Grade Classroom  | 43    |
| 950               | 907                | First Grade Classroom  | 43    |
| 900               | 828                | Fourth Grade Classroom | 72    |
| 900               | 828                | Fourth Grade Classroom | 72    |
| 900               | 834                | Fourth Grade Classroom | 66    |
| 900               | 842                | Fourth Grade Classroom | 58    |
| 900               | 842                | Fourth Grade Classroom | 58    |
| 1,100             | 1,021              | Kindergarten           | 79    |
| 1,100             | 1,021              | Kindergarten           | 79    |
| 1,100             | 1,021              | Kindergarten           | 79    |
| 1,100             | 1,021              | Kindergarten           | 79    |
| 1,100             | 1,014              | Kindergarten           | 86    |
| 1,100             | 1,014              | Kindergarten           | 86    |

| 1,100  | 983    | Pre-K                   | 117    |
|--------|--------|-------------------------|--------|
| 1,100  | 983    | Pre-K                   | 117    |
| 250    | 463    | S.G.I.                  | -213   |
| 250    | 463    | S.G.I.                  | -213   |
| 250    | 463    | S.G.I.                  | -213   |
| 250    | 463    | S.G.I.                  | -213   |
| 250    | 461    | S.G.I.                  | -211   |
| 250    | 476    | S.G.I.                  | -226   |
| 950    | 906    | Second Grade Classroom  | 44     |
| 950    | 906    | Second Grade Classroom  | 44     |
| 950    | 907    | Second Grade Classroom  | 43     |
| 950    | 907    | Second Grade Classroom  | 43     |
| 950    | 907    | Second Grade Classroom  | 43     |
| 800    | 733    | Special Education       | 67     |
| 800    | 919    | Special Education       | -119   |
| 1,100  | 1,049  | STEM Lab                | 51     |
| 0      | 118    | STEM Storage            | -118   |
| 150    | 131    | Student Services Office | 19     |
| 150    | 131    | Student Services Office | 19     |
| 150    | 131    | Student Services Office | 19     |
| 150    | 131    | Student Services Office | 19     |
| 250    | 234    | Teacher Support         | 16     |
| 250    | 245    | Teacher Support         | 5      |
| 100    | 114    | Tech Storage            | -14    |
| 100    | 114    | Tech Storage            | -14    |
| 100    | 0      | Tech Storage            | 100    |
| 950    | 906    | Third Grade Classroom   | 44     |
| 950    | 906    | Third Grade Classroom   | 44     |
| 950    | 909    | Third Grade Classroom   | 41     |
| 950    | 912    | Third Grade Classroom   | 38     |
| 950    | 912    | Third Grade Classroom   | 38     |
| 38,600 | 40,933 | Subtotal                | -2,333 |

|                   | Building Support Areas |                                           |       |  |
|-------------------|------------------------|-------------------------------------------|-------|--|
| Ed Spec<br>Net SF | Proposed<br>Net SF     | Proposed Room Usage                       | Delta |  |
| 25,000            | 1,338                  | Mechanical / Electrical                   |       |  |
|                   | 261                    | Main Entrance Vestibule                   |       |  |
|                   | 1,006                  | Main Lobby                                |       |  |
|                   | 192                    | Alcove near Gym / Cafetroium              |       |  |
|                   | 600                    | Corridor near Media Center                |       |  |
|                   | 1,140                  | Corridor near Art / Music                 |       |  |
|                   | 416                    | Corridor to Receiving and Mechanical      |       |  |
|                   | 90                     | Rear Vestibule near Music                 |       |  |
|                   | 636                    | Corridor to Staff Break Room              |       |  |
|                   | 616                    | Corridor near Nurse                       |       |  |
|                   | 558                    | Circulation at Collaborative Intersection |       |  |
|                   | 802                    | Circ at Collab Learn First Grade          |       |  |
|                   | 802                    | Circ at Collab Learn Second Grade         |       |  |
|                   | 757                    | Corridor near Dual Purpose Arts Room      |       |  |
|                   | 1,050                  | Corridor at Kindergarten Wing             |       |  |
|                   | 356                    | Stair A First Floor                       |       |  |
|                   | 358                    | Stair B First Floor                       |       |  |
|                   | 358                    | Stair C First Floor                       |       |  |
|                   | 358                    | Stair D First Floor                       |       |  |
|                   | 48                     | Elevator First Floor                      |       |  |
|                   | 36                     | Elevator Machine Room                     |       |  |
|                   | 240                    | Electrical Room near Elevator             |       |  |
|                   | 118                    | IDF near Special Ed                       |       |  |
|                   | 114                    | Janitor near Dual Purpose Arts            |       |  |
|                   | 37                     | Electrical Closet near Art Storage        |       |  |