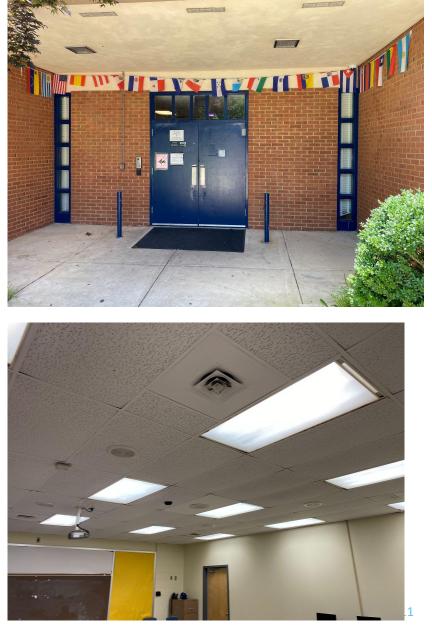

## Fresh Air Concepts, LLC

- Joe Haycock, Vice President
- Dave Jenkins, Project Manager

The major renovation of Phyllis E. Williams Elementary School. The Project consists of the replacement of the building's HVAC system, improvement to the building envelope, replacement of exterior doors and windows, ceiling replacement, lighting and electrical upgrades, update to the fire alarm system, sprinkler system, and interior architectural upgrades.