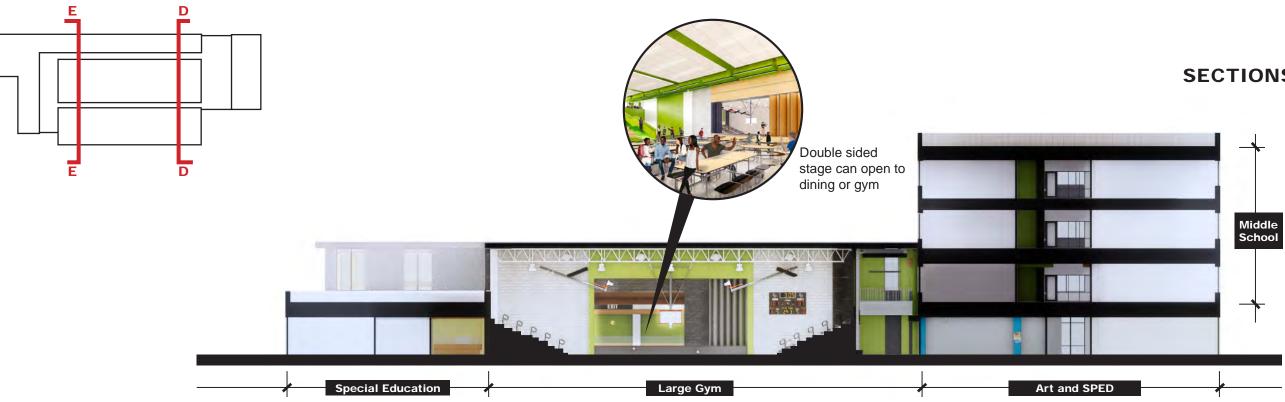

ol, as two shores on either sides of a river or creek. The water metaphorically becomes the shared circulation area among islands or rocks, which represent the centralized gathering spaces.









SOUTHERN AREA PREK-8 SCHOOL DESIGN

### SECTIONS

Sections through the building help illustrate the idea of two "shores" and the shared areas in "water" between them. Each shore has an identifying accent color, and the common spaces in between are taller to accommodate sports, music, and to allow clerestory (high) windows to flood the dining and media spaces with natural light.

# **SECTIONS A-A**



## **SECTIONS B-B**



# **SECTIONS C-C**



Prince George's County Education and Community Partners TECHNICAL PROPOSAL - PGCPS ACF Package 1 DBFM Response to RFP | RFP No. DCP19-24A



С

в

A







Prince George's County Education and Community Partners TECHNICAL PROPOSAL - PGCPS ACF Package 1 DBFM Response to RFP | RFP No. DCP19-24A

INTERIOR DESIGN 35

#### **SECTIONS D-D**

**SECTIONS E-E** 



36 INTERIOR DESIGN



# **ELEMENTARY SCHOOL 'SHORE'**

The interiors of the elementary "shore" of the PreK-8 school are characterized by the use of an identifying accent color (shown yellow in this book, but there are many options) combined with the use of shapes and warm materials for visual and tactile interest. There is an emphasis on visual connectivity between learning spaces so students can be inspired by learning around them.





(second and third floor not shown)



#### MIDDLE SCHOOL 'SHORE'

The Middle School side has it's own identity. Classrooms are flanked with many collab