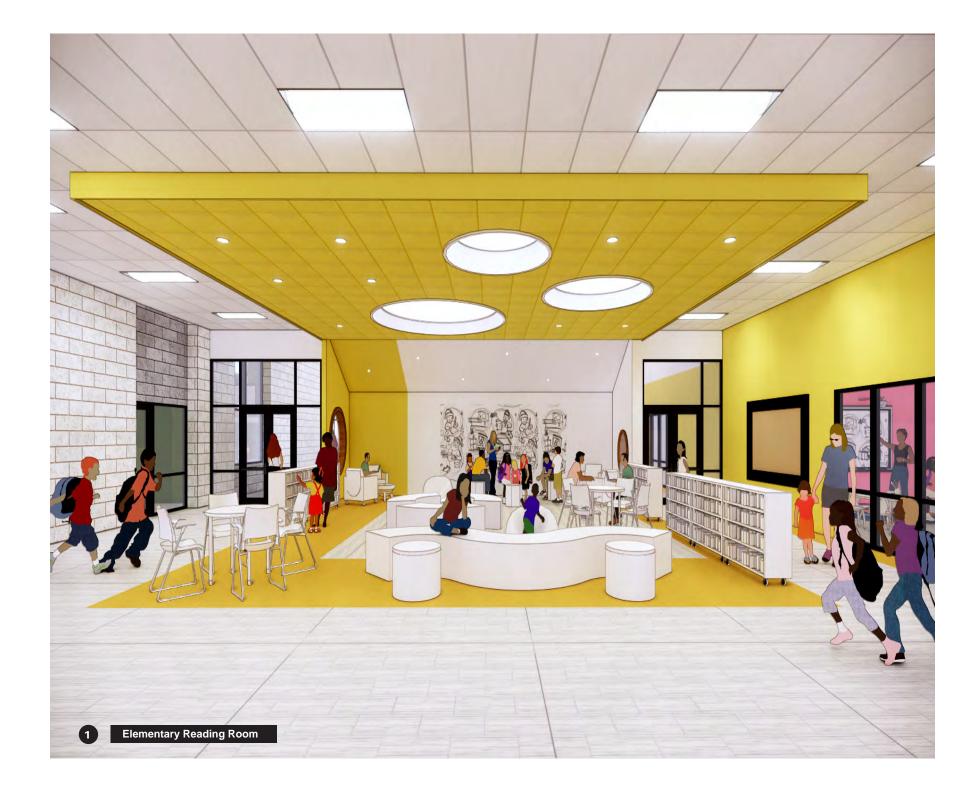

DESIGN

### SECTIONS

Sections through the building help illustrate the idea of two "shores" and the shared areas in "water" between them. Each shore has an identifying accent color, and the common spaces in between are taller to accommodate sports, music, and to allow clerestory (high) windows to flood the dining and media spaces with natural light.

# **SECTIONS A-A**



## **SECTIONS B-B**



# **SECTIONS C-C**



Prince George's County Education and Community Partners TECHNICAL PROPOSAL - PGCPS ACF Package 1 DBFM Response to RFP | RFP No. DCP19-24A



С

в

A







Prince George's County Education and Community Partners TECHNICAL PROPOSAL - PGCPS ACF Package 1 DBFM Response to RFP | RFP No. DCP19-24A

INTERIOR DESIGN 35

#### **SECTIONS D-D**

**SECTIONS E-E** 



36 INTERIOR DESIGN



# **ELEMENTARY SCHOOL 'SHORE'**

The interiors of the elementary "shore" of the PreK-8 school are characterized by the use of an identifying accent color (shown yellow in this book, but there are many options) combined with the use of shapes and warm materials for visual and tactile interest. There is an emphasis on visual connectivity between learning spaces so students can be inspired by learning around them.





(second and third floor not shown)



#### MIDDLE SCHOOL 'SHORE'

The Middle School side has it's own identity. Classrooms are flanked with many collaboration areas for small and medium size groups. There is opportunity to explore expanding freedoms and new modes of learning, all within a clearly defined area.



T 2 1 Third Floor







#### 38 INTERIOR DESIGN



## GATHERIN