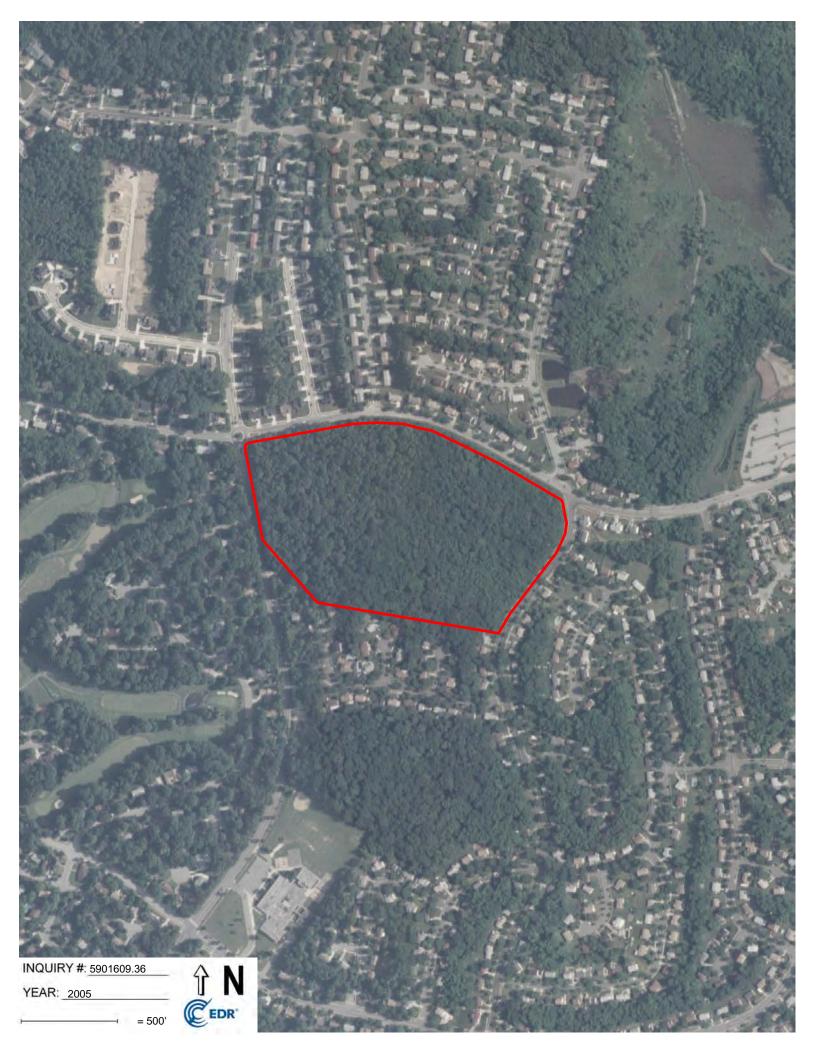

or prediction or forecast of, any environmental risk for any property. Only a Phase I Environmental Site Assessment performed by an environmental professional can provide information regarding the environmental risk for any property. Additionally, the information provided in this Report is not to be construed as legal advice.

Copyright 2019 by Environmental Data Resources, Inc. All rights reserved. Reproduction in any media or format, in whole or in part, of any report or map of Environmental Data Resources, Inc., or its affiliates, is prohibited without prior written permission.

EDR and its logos (including Sanborn and Sanborn Map) are trademarks of Environmental Data Resources, Inc. or its affiliates. All other trademarks used herein are the property of their respective owners.































Future Tantallon Square High School ASBURY DR FORT WASHINGTON, MD 20744

Inquiry Number: 5901609.30 December 11, 2019

# **Certified Sanborn® Map Report**



6 Armstrong Road, 4th floor Shelton, CT 06484 Toll Free: 800.352.0050 www.edrnet.com

# Certified Sanborn® Map Report

#### Site Name:

Future Tantallon Square High ASBURY DR FORT WASHINGTON, MD 207 EDR Inquiry # 5901609.30

#### Client Name:

ECS Mid Atlantic, LLC 14026 Thunderbolt Place Chantilly, VA 20151 Contact: Andrew Geraci



12/11/19

The Sanborn Library has been searched by EDR and maps covering the target property location as provided by ECS Mid Atlantic, LLC were identified for the years listed below. The Sanborn Library is the largest, most complete collection of fire insurance maps. The collection