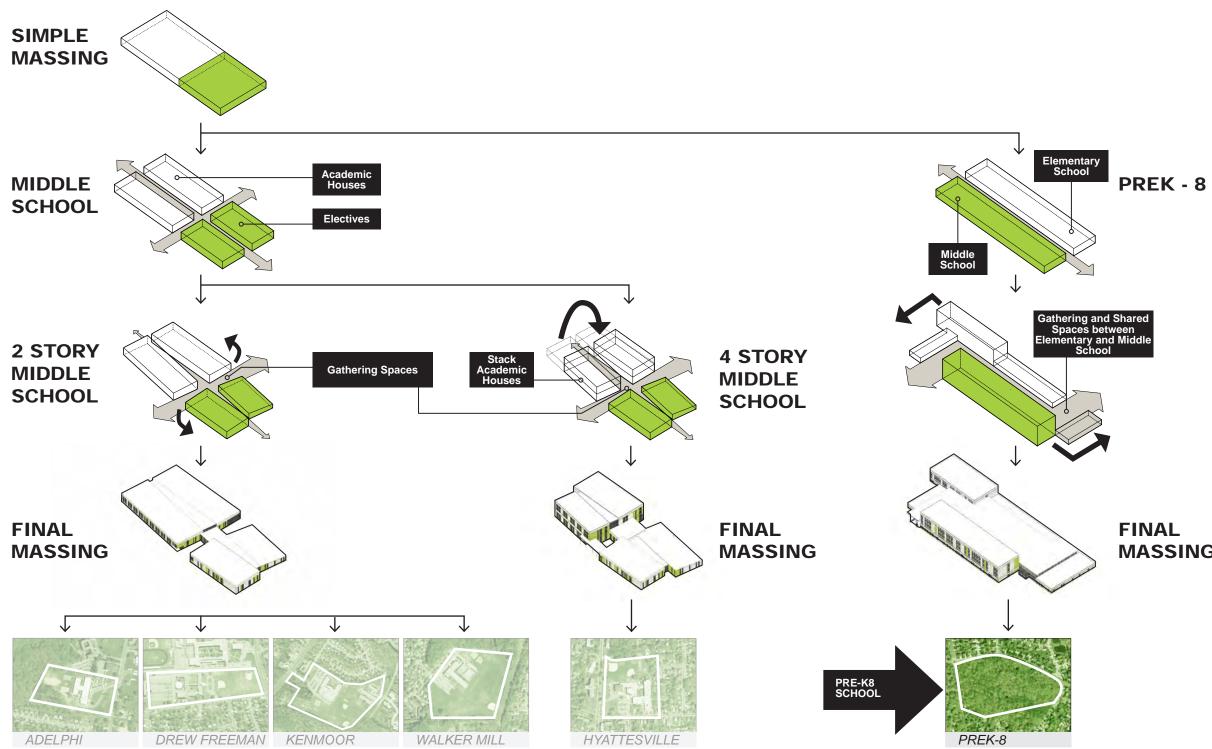

the same time. At face value, schools are anything but simple.

### SOLUTION

We believe there is an elegance in simplicity, achieved through a deep understanding of educational needs, construction technologies, and operational practices. The following pages illustrate a story about creating simplicity through understanding the middle school model, cohorts, and freedom for 'tweeners' with bound-aries, and likewise understanding the benefits of the PreK through 8 model -- capitalizing on the benefits of combined age groups, multi-age communities, and when and how to separate learners of different ages. Simplicity is forged by keeping the needs of the learners -- the need to make community, understand their building, feel safe, and delight in learning -- at the forefront of our thinking.





MASSING OVERVIEW 7

MASSING



#### 8 MASSING CONCEPTS

## COMPACT (AND YES SIMPLE)

A straightforward design with minimal "ins and outs" and exterior nooks and crannies makes everything easier from detailing flashings, putting the building together, and future maintenance. A tight footprint conserves energy by minimizing wall and roof area and reduces the extent of heavy construction activities on your site.

#### **MULTIPLE CIRCULATION OPTIONS**

The simple, legible building shape clearly marks the entrance zones. A single main entrance greets students, staff, and visitors alike, while secondary circulation options serve for access to outdoor learning, fields, service, and after-hours entrances. Options mean operational flexibility and adaptability.

# GO AHEAD, MAKE IT A PROTOTYPE

An