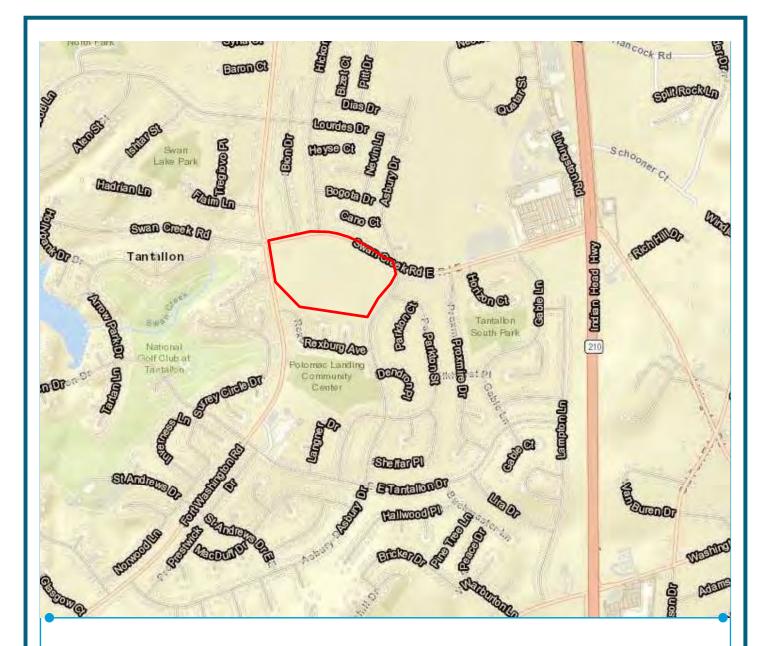

## LEGAL DESCRIPTION OF SOUTHERN AREA K-8 SCHOOL LAND

[Please see the Title Report provided in <u>Exhibit E-3</u> for the Legal Description]

## TITLE REPORT FOR SOUTHERN AREA K-8 SCHOOL LAND