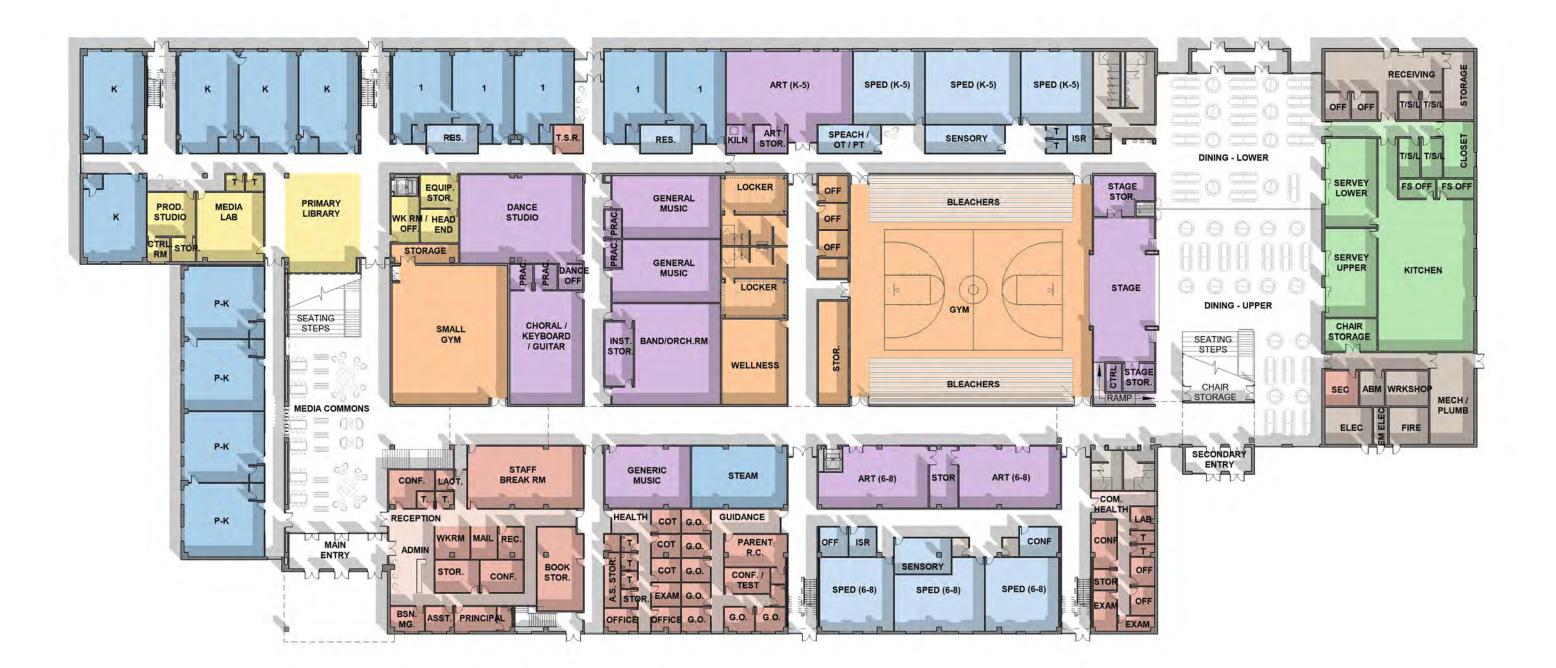

|       | 1             |           |       | 1             | 140     | 140   | 1            | 140    |   |
| SE            | Conference Room                                      |                |       |       |               |           | _     | 1             | 300     | 300   | 1            | 300    | _ |
| SE            | Toilets                                              |                |       | -     |               |           |       | 2             | 50      | 100   | 2            | 50     | - |
|               | Total                                                |                |       | 0     | 1             |           | D     | 1             |         | 4,550 |              |        |   |

APPENDIX

PROGRAM 55







APPENDIX

# PREK-8 SCHOOL FLOOR PLAN FIRST FLOOR









| 60 | FLOOR PLAN | APPENDIX |
|----|------------|----------|
|    |            |          |

# PREK-8 SCHOOL FLOOR PLAN THIRD FLOOR















### 64 BUILDING ELEVATION AND AXON

APPENDIX

# **PREK-8 SCHOOL ELEVATIONS AND AXONS**











Prince George's County Education and Community Partners TECHNICAL PROPOSAL - PGCPS ACF Package 1 DBFM Response to RFP | RFP No. DCP19-24A

### APPENDIX BUILDING ELEVATION AND AXON 65





# **APPENDIX** CIVIL SITE PLANS



### SITE PLAN GENERAL NOTES

- 1. THE SITE PLANS SHOW THE FOLLOWING:
  - a. EXISTING CONDITIONS ON-SITE AND FOR ADJACENT FRONTAGE ROADS.
  - b. NEW SCHOOL BUILDING AND ATHLETIC FIELDS
  - c. NEW CAR AND BUS PARKING LOTS, PARENT DROP OFF AREAS, AND ADA SPACES
  - d. ACCESS FROM PUBLIC STREET AND CIRCULATION FOR PARKING LOT