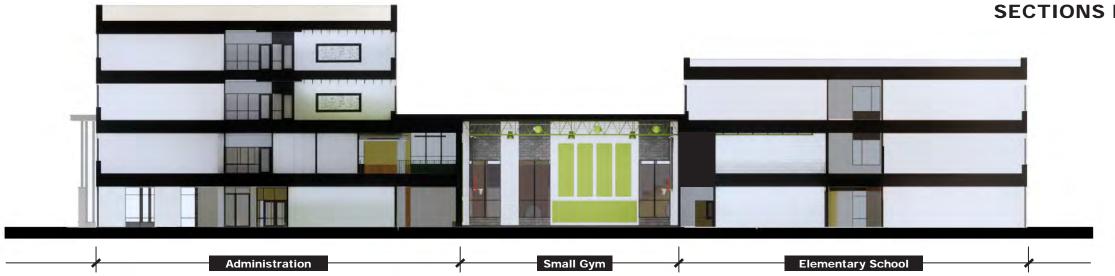

, as two shores on either sides of a river or creek. The water metaphorically becomes the shared circulation area among islands or rocks, which represent the centralized gathering spaces.









SOUTHERN AREA PREK-8 SCHOOL DESIGN

### SECTIONS

Sections through the building help illustrate the idea of two "shores" and the shared areas in "water" between them. Each shore has an identifying accent color, and the common spaces in between are taller to accommodate sports, music, and to allow clerestory (high) windows to flood the dining and media spaces with natural light.

# **SECTIONS A-A**



## **SECTIONS B-B**



# **SECTIONS C-C**



Prince George's County Education and Community Partners TECHNICAL PROPOSAL - PGCPS ACF Package 1 DBFM Response to RFP | RFP No. DCP19-24A



С

в

A







Prince George's County Education and Community Partners TECHNICAL PROPOSAL - PGCPS ACF Package 1 DBFM Response to RFP | RFP No. DCP19-24A

INTERIOR DESIGN 35

#### **SECTIONS D-D**

**SECTIONS E-E** 



36 INTERIOR DESIGN



# **ELEMENTARY SCHOOL 'SHORE'**

The interiors of the elementary "shore" of the PreK-8 school are characterized by the use of an identifying accent color (shown yellow in this book, but there are many options) combined with the use of shapes and warm materials for visual and tactile interest. There is an emphasis on visual connectivity between learning spaces so students can be inspired by learning around them.





(second and third floor not shown)



#### MIDDLE SCHOOL 'SHORE'

The Middle School side has it's own identity. Classrooms are flanked with many collabor