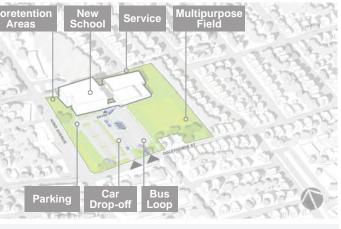

KENMOOR



HYATTSVILLE

PREK-8





#### **2 STORY MIDDLE SCHOOL**

Our proposal includes four "2-Story" Middle Schools located at the Adelphi, Drew Freeman, Kenmoor, and Walker Mill sites. The 2-Story Middle School floor plans shown in this book represent the floor plans at Adelphi and Kenmoor. The Drew Freeman and Walker Mill floor plans are exactly the same, just mirrored left to right. See also the 'Prototype Adaptations' in the next chapter about the 2 story middle school design.





SITE OVERVIEW 11

#### **4 STORY MIDDLE SCHOOL** Because the Hyattsville site is smaller, the Middle School design has been adapted so that the academic areas are 4 stories and the overall footprint (not square footage!) is tighter. It has all of

the benefits of the 2-story Middle School, just taller.



Hyattsville Middle School

# **PREK-8 SCHOOL**

The Pre-K school's compact footprint minimizes site disturbance, avoids wetlands, limits deforestation, and maximizes room for play and fitness.





# SAFETY AND SECURITY STARTS AT THE SITE LEVEL

The site designs include best practices for overall layout and incorporate lessons learned from the design team on other school projects. A touchstone for our design is also a set of principles which inform the Crime Prevention Through Environmental Design (CPTED) approach. The CPTED method seeks to combine good design with an understanding of human behavior to create safe places which feel comfortable and easy to own and maintain.

# **CPTED PRINCIPLES:**

# NATURAL SURVEILLANCE

The sites are designed to provide the opportunity for lots of eyes