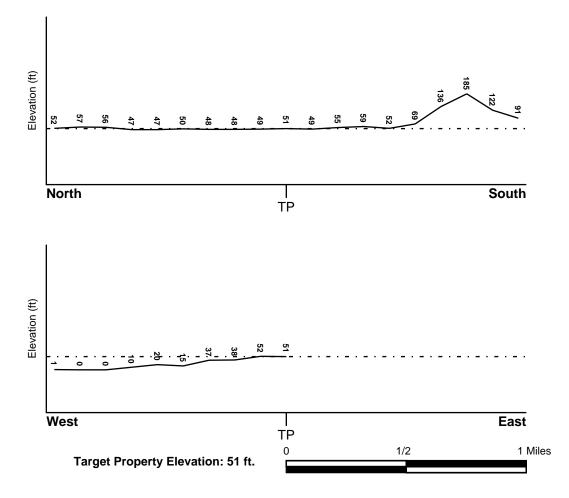

l using site-specific well data. If such data is not reasonably ascertainable, it may be necessary to rely on other sources of information, such as surface topographic information, hydrologic information, hydrogeologic data collected on nearby properties, and regional groundwater flow information (from deep aquifers).

# **TOPOGRAPHIC INFORMATION**

Surface topography may be indicative of the direction of surficial groundwater flow. This information can be used to assist the environmental professional in forming an opinion about the impact of nearby contaminated properties or, should contamination exist on the target property, what downgradient sites might be impacted.

## TARGET PROPERTY TOPOGRAPHY

General Topographic Gradient: General NNW

## SURROUNDING TOPOGRAPHY: ELEVATION PROFILES



Source: Topography has been determined from the USGS 7.5' Digital Elevation Model and should be evaluated on a relative (not an absolute) basis. Relative elevation information between sites of close proximity should be field verified.

# HYDROLOGIC INFORMATION

Surface water can act as a hydrologic barrier to groundwater flow. Such hydrologic information can be used to assist the environmental professional in forming an opinion about the impact of nearby contaminated properties or, should contamination exist on the target property, what downgradient sites might be impacted.

Refer to the Physical Setting Source Map following this summary for hydrologic information (major waterways and bodies of water).

### FEMA FLOOD ZONE

| Flood Plain Panel at Target Property        | FEMA Source Type