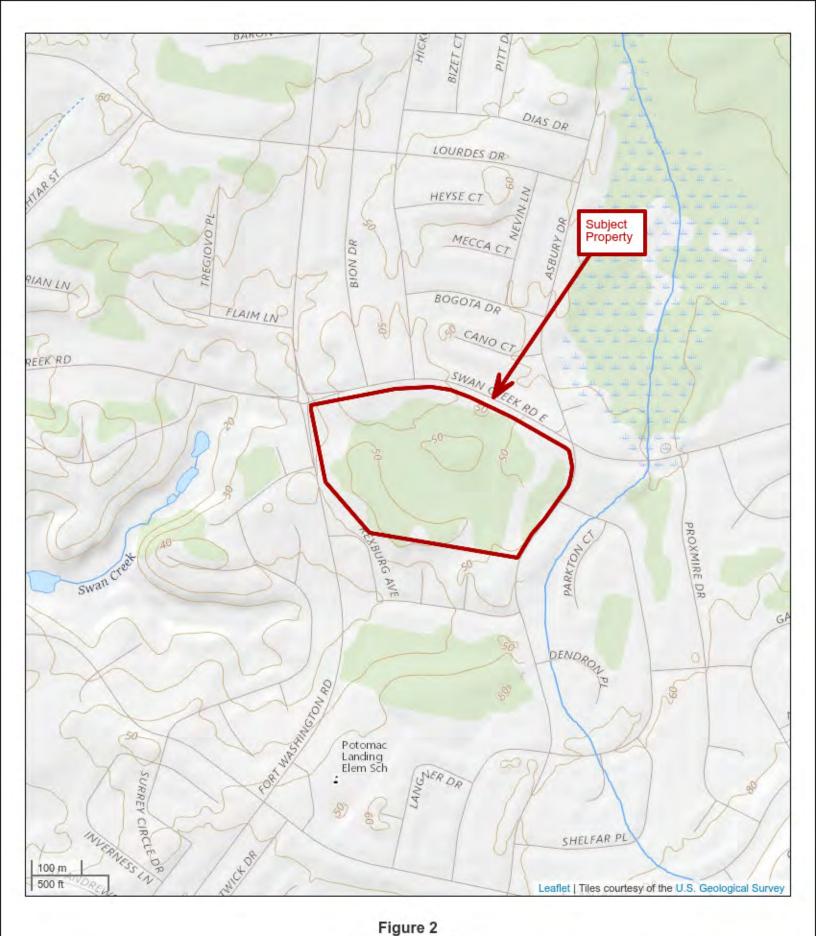

# Property: 05-0281360 Southern

# Title Vested In: Board of Education of Prince George's County, Maryland

Records Searched Thru: 10/31/2019

- 1) NUMBER OF TITLE ISSUES THAT NEED TO BE ADDRESSED: NONE
- 2) Liens: NONE

.

3) Right of Ways/Easements: State of Maryland 390/52