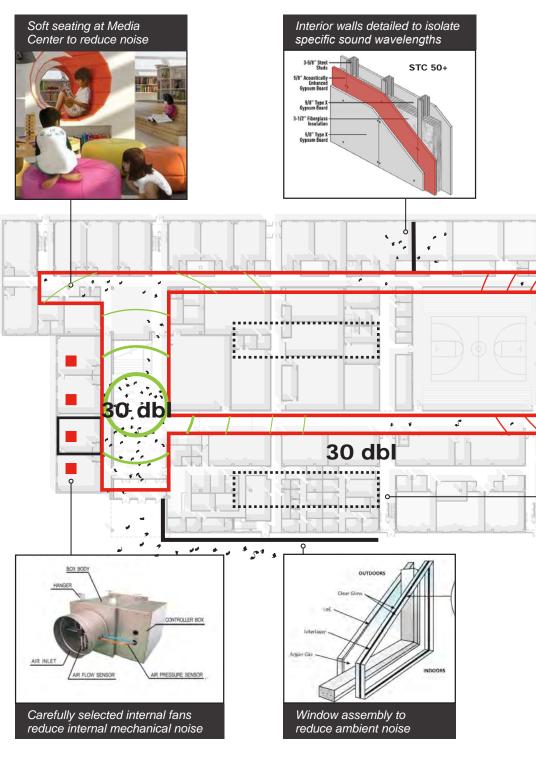

n below by corresponding number



Prince George's County Education and Community Partners TECHNICAL PROPOSAL - PGCPS ACF Package 1 DBFM Response to RFP | RFP No. DCP19-24A

#### FLOOR PLAN AND FEATURES 27







#### 28 ACOUSTIC CONSIDERATION

## **ACOUSTIC CONSIDERATIONS**

Unwanted and intrusive noise can be distracting at best and debilitating for others at worst. The design incorporates best practices for noise reduction, absorption, and acoustical design. From exterior walls and windows that reduce ambient (external noise) to low-fan noise interior equipment selection, to high Sound Transmission Coefficient rating interior walls, and even the building geometries -- the facility is designed with occupant comfort in mind.

#### INTERNAL NOISE SOURCES



# **EXTERNAL NOISE SOURCES**





Prince George's County Education and Community Partners TECHNICAL PROPOSAL - PGCPS ACF Package 1 DBFM Response to RFP | RFP No. DCP19-24A







Isolation of roof top unit vibration



#### SECURITY CONSIDERATIONS

The building has multiple layers of safety and security. The secure vestibule requires visitors to check in with the front office before being granted access to the building. The academic areas can be isolated from more public areas by closing doors at entrances to each side. Under normal school conditions, the doors remain in an held-open position for easy circulation and an inviting entrance into each academic area. However, doors to academic areas can be locked should the need arise, wthout compromising exiting routes. Classroom areas with glazing into collaboration areas a