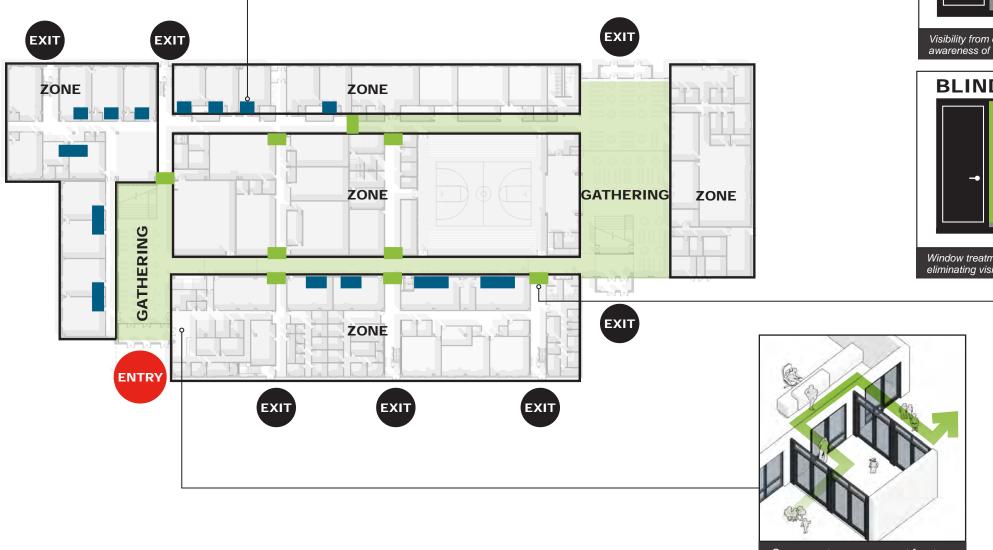

1 DBFM Response to RFP | RFP No. DCP19-24A







Isolation of roof top unit vibration



#### SECURITY CONSIDERATIONS

The building has multiple layers of safety and security. The secure vestibule requires visitors to check in with the front office before being granted access to the building. The academic areas can be isolated from more public areas by closing doors at entrances to each side. Under normal school conditions, the doors remain in an held-open position for easy circulation and an inviting entrance into each academic area. However, doors to academic areas can be locked should the need arise, wthout compromising exiting routes. Classroom areas with glazing into collaboration areas are equipped with blinds should the occupants feel the need to obstruct the view into the room.



Secure entry sequence at front office



Visibility from classroom for view into collaboration areas and for awareness of events outside of classroom



Window treatments help distraction and privacy needs, as well as eliminating visibility into room during lockdown





#### **BUILDING AS A TEACHING TOOL**

Developing minds are naturally curious. Sometimes a little unprompted explanation can spark curiosity. For example, sharing information about building sustainability features can make students and staff aware and excited about learning more. At other times, simply allowing things to be discovered -- whether learning activities or building systems -- can pique imaginations. . Below are a FEW of the many instances where the building inspires wonder and encourages exploration of natural