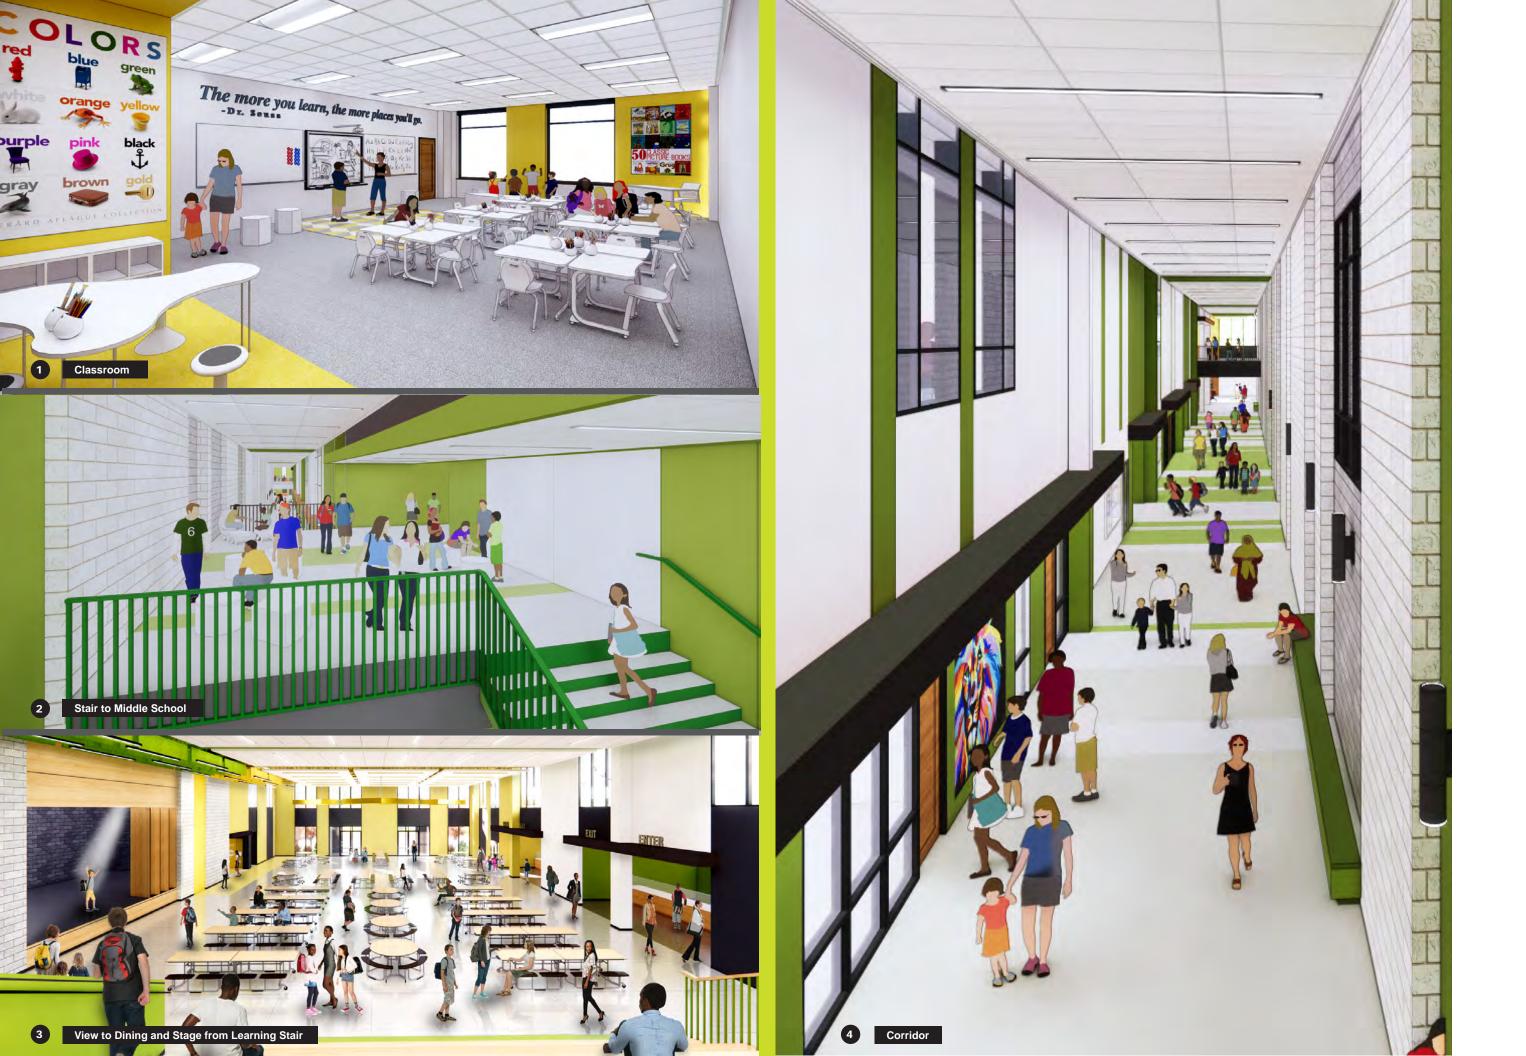

ING FROM THE ROOF

The designs feature opportunities to bring daylight from the roof level by using tubular skylights.







# PRELIMINARY ENERGY AND **DAYLIGHTING ANALYSIS**

Preliminary energy and daylighting computer simulation modeling are proof of concept. Compared to typical school buildings, the energy consumption of the design is drastically reduced and exceeds code requirements. Additionally, the windows are distributed to spread daylight deep into the classrooms.





Prince George's County Education and Community Partners TECHNICAL PROPOSAL - PGCPS ACF Package 1 DBFM Response to RFP | RFP No. DCP19-24A

#### DESIGN CONCEPT 21













Prince George's County Education and Community Partners TECHNICAL PROPOSAL - PGCPS ACF Package 1 DBFM Response to RFP | RFP No. DCP19-24A





#### FLOOR PLAN SECOND FLOOR

\*See Appendix for larger plans with room name designations \*Vantage points for views on left page are indicated on plan below by corresponding number

#### ELEMENTARY SCHOOL







## **FLOOR PLAN**

\*See Appendix for larger plans with room name designations \*Vantage points for views on left page are indicated on plan below by corresponding number



Prince George's County Education and Community Partners TECHNICAL PROPOSAL - PGCPS ACF Package 1 DBFM Response to RFP | RFP No. DCP19-24A

#### FLOOR PLAN AND FEATURES 27







#### 28 ACOUSTIC CONSIDERATION

## **ACOUSTIC CONSIDERATIONS**

Unwanted and intrusive noise can be distracting at best and debilitating for others at worst. The design incorporates best practices for noise reduction, absorption, and