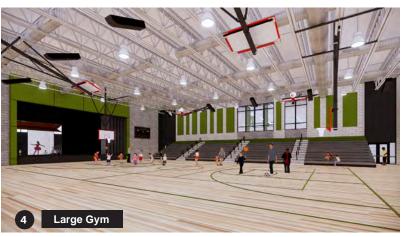

any options) combined with the use of shapes and warm materials for visual and tactile interest. There is an emphasis on visual connectivity between learning spaces so students can be inspired by learning around them.





(second and third floor not shown)



#### MIDDLE SCHOOL 'SHORE'

The Middle School side has it's own identity. Classrooms are flanked with many collaboration areas for small and medium size groups. There is opportunity to explore expanding freedoms and new modes of learning, all within a clearly defined area.



T 2 1 Third Floor







#### 38 INTERIOR DESIGN



## GATHERING

Centralized gathering spaces combine the overarching accent color (green is shown, but options are many) with the warmth of natural materials inspired by local species, along with neutral tones.







### **INTERIOR PALETTE**

The interior palette combines neutral and natural tones with a vibrant ascent color (also inspired by nature). The interior views included herein show green and yellow ascent, but other options are available.





Prince George's County Education and Community Partners TECHNICAL PROPOSAL - PGCPS ACF Package 1 DBFM Response to RFP | RFP No. DCP19-24A

INTERIOR DESIGN 39



#### 40 FURNITURE

## **FURNITURE**

We understanding that furniture and technology needs are constantly evolving, so we have taken an approach to allow for most flexibility to accommodate future uses. Regarding specific manufacturers, we have selected Kreuger International as our primary basis-of-design for the majority of the spaces throughout the building. Kreuger International manufactu