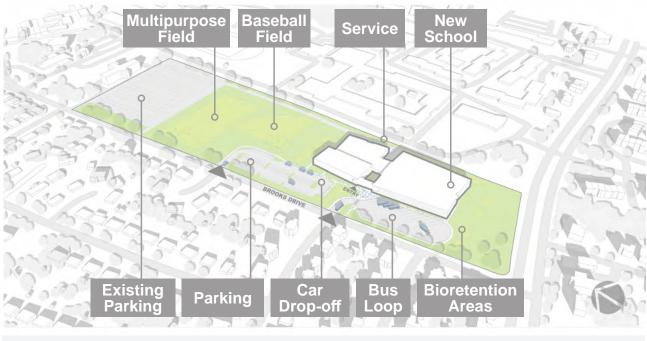

# **EXHIBIT E-1**

## LEGAL DESCRIPTION OF SOUTHERN AREA K-8 SCHOOL LAND

[Please see the Title Report provided in <u>Exhibit E-3</u> for the Legal Description]