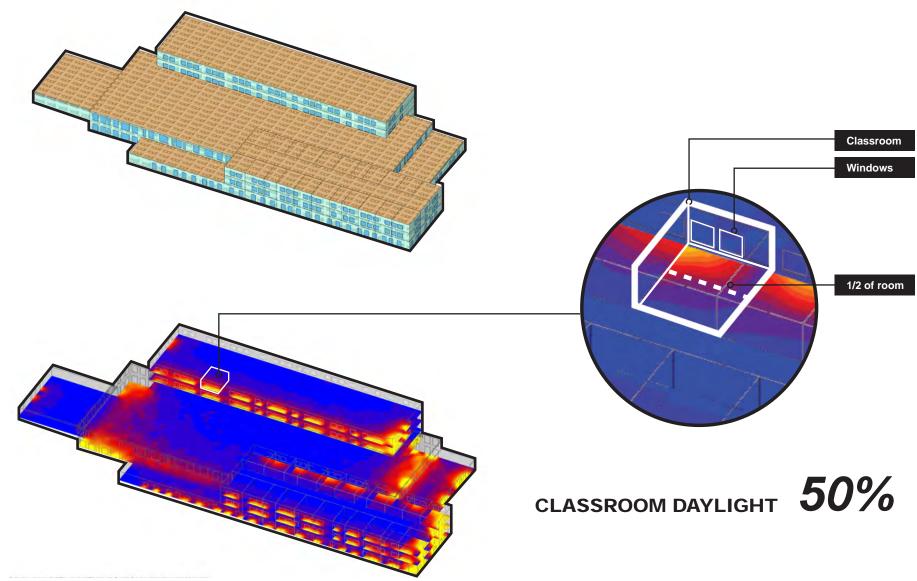

ed air can leak, or humid air infiltrates the building. The compact building also conserves site area for natural and outdoor learning. The PreK-8 School is oriented with its long axis in the east-west direction. This allows the majority of classrooms to benefit from southern and northern daylighting.



## DAY LIGHTING FROM THE ROOF

The designs feature opportunities to bring daylight from the roof level by using tubular skylights.







# PRELIMINARY ENERGY AND **DAYLIGHTING ANALYSIS**

Preliminary energy and daylighting computer simulation modeling are proof of concept. Compared to typical school buildings, the energy consumption of the design is drastically reduced and exceeds code requirements. Additionally, the windows are distributed to spread daylight deep into the classrooms.





Prince George's County Education and Community Partners TECHNICAL PROPOSAL - PGCPS ACF Package 1 DBFM Response to RFP | RFP No. DCP19-24A

#### DESIGN CONCEPT 21













Prince George's County Education and Community Partners TECHNICAL PROPOSAL - PGCPS ACF Package 1 DBFM Response to RFP | RFP No. DCP19-24A





#### FLOOR PLAN SECOND FLOOR

\*See Appendix for larger plans with room name designations \*Vantage points for views on left page are indicated on plan below by corresponding number

#### ELEMENTARY SCHOOL







## **FLOOR PLAN**

\*See Appendix for larger plans with room name designations \*Vantage points for views on left page are indicated on plan below by corresponding number



Prince George's County Education and Community Partners TECHNICAL PROPOSAL - PGCPS ACF Packag