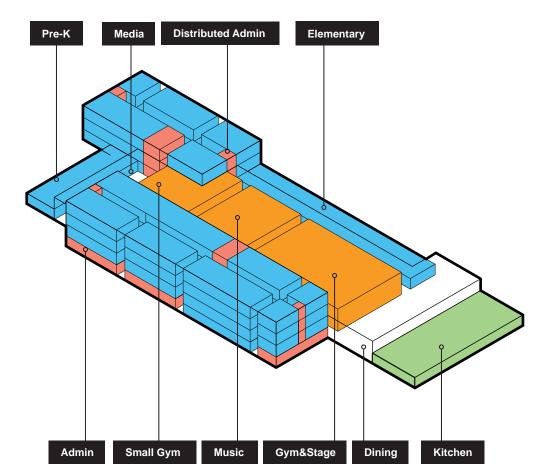

best!

### **STRUCTURE**

Core academic areas are built with steel beams and columns to reduce load bearing walls. This allows for future flexibility as programs change and adapt, because interior walls between rooms can be changed easily. Gathering spaces which are not likely to change much (media, dining, gymnasiums, and music rooms) utilize load bearing masonry walls which help isolate sound emanating from these active programs.

#### **PROGRAM PLACEMENT**

The Elementary School and the Middle school are on separate sides of the building. The shared program areas are centrally located for easy access from both sides and as a way to ensure that all grade levels can "see and be seen". Programs are placed with an intent of leveraging the benefits of multiple age groups under one roof.







# CIRCULATION

Circulation is consolidated to single corridors within each academic area. This makes wayfinding simple and intuitive. Within the central gathering zones, there are separate circulation zones for the Middle School students and the Elementary School students.

# COLLABORATION

The design incorporates collaborative areas in gathering spaces and throughout academic spaces. Visibility between classrooms and collaboration areas ensure that the spaces are observable and functional. Whether small, medium, or large groups, collaborative zones are never far away.





Variety of Dining Zones Creates Pockets for Small to Large Collaborative Groupd

#### DESIGN CONCEPT 19



## **ORIENTATION AND SUSTAINABILITY**

Sustainability starts with the most basic decisions about how we enga