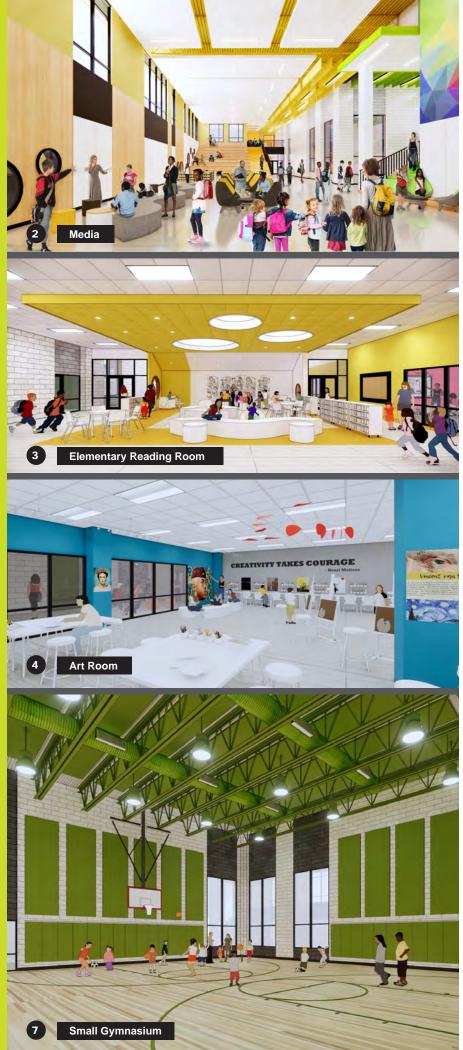

s long axis in the east-west direction. This allows the majority of classrooms to benefit from southern and northern daylighting.



## DAY LIGHTING FROM THE ROOF

The designs feature opportunities to bring daylight from the roof level by using tubular skylights.







# PRELIMINARY ENERGY AND **DAYLIGHTING ANALYSIS**

Preliminary energy and daylighting computer simulation modeling are proof of concept. Compared to typical school buildings, the energy consumption of the design is drastically reduced and exceeds code requirements. Additionally, the windows are distributed to spread daylight deep into the classrooms.





Prince George's County Education and Community Partners TECHNICAL PROPOSAL - PGCPS ACF Package 1 DBFM Response to RFP | RFP No. DCP19-24A

#### DESIGN CONCEPT 21













Prince George's County Education and Community Partners TECHNICAL PROPOSAL - PGCPS ACF Package 1 DBFM Response to RFP | RFP No. DCP19-24A





#### FLOOR PLAN SECOND FLOOR

\*See Appendix for larger plans with room name designations \*Vantage points for views on left page are indicated on plan below by corresponding number

#### ELEMENTARY SCHOOL







## **FLOOR PLAN**

\*See Appendix for larger plans with room name designations \*Vantage points for views on left page are indicated on plan below by corresponding number



Prince George's County Education and Community Partners TECHNICAL PROPOSAL - PGCPS ACF Package 1 DBFM Response to RFP | RFP No. DCP19-24A

#### FLOOR PLAN AND FEATURES 27







#### 28 ACOUSTIC CONSIDERATION

## **ACOUSTIC CONSIDERATIONS**

Unwanted and intrusive n