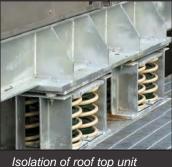

to RFP | RFP No. DCP19-24A

#### FLOOR PLAN AND FEATURES 27







#### 28 ACOUSTIC CONSIDERATION

## **ACOUSTIC CONSIDERATIONS**

Unwanted and intrusive noise can be distracting at best and debilitating for others at worst. The design incorporates best practices for noise reduction, absorption, and acoustical design. From exterior walls and windows that reduce ambient (external noise) to low-fan noise interior equipment selection, to high Sound Transmission Coefficient rating interior walls, and even the building geometries -- the facility is designed with occupant comfort in mind.

#### INTERNAL NOISE SOURCES



# **EXTERNAL NOISE SOURCES**





Prince George's County Education and Community Partners TECHNICAL PROPOSAL - PGCPS ACF Package 1 DBFM Response to RFP | RFP No. DCP19-24A







Isolation of roof top unit vibration



#### SECURITY CONSIDERATIONS

The building has multiple layers of safety and security. The secure vestibule requires visitors to check in with the front office before being granted access to the building. The academic areas can be isolated from more public areas by closing doors at entrances to each side. Under normal school conditions, the doors remain in an held-open position for easy circulation and an inviting entrance into each academic area. However, doors to academic areas can be locked should the need arise, wthout compromising exiting routes. Classroom areas with glazing into collaboration areas are equipped with blinds should the occupants feel the need to obstruct the view into the room.



Secure entry sequence at front office



Visibi