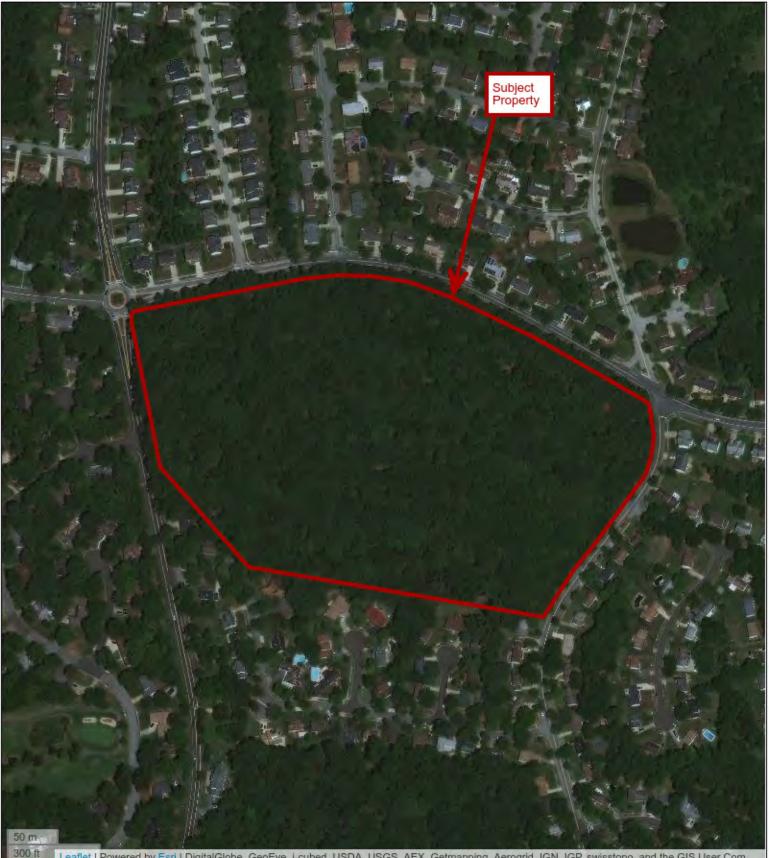

Minimum Building Restriction Line as shown on Plat

4) Taxes for the period ending June 30, 2020, in the amount of \$0.00, are Paid.

| 14760 Main Street, Suite 101 • Upper Marthoro, MD 20         Main: P.O. Box 1616 • Upper Marthoro, MD 2073         Main: P.O. Box 1616 • Upper Marthoro, MD 2073         Client C.U. Title: Triss Agency Case No. PGCPS       TRA Case No. 78, 18         I. Property       Trist-Ray Content of the Subdivision known as, Taxtallon, 58, 08         I. Property       Trist-Ray Content of the Subdivision known as, Taxtallon, 58, 08         Mew Southern Area       of 2         Recorded among the Land Records of Prince George's County, Maryland.       of 76         III. Subject To       Truste         Turust-Mortgage-PS from (Fee_)       - C(ear-         10       Truste         Amount \$       Securing         Dated       Recorded       Liber         Truste       Amount \$       Securing         Dated       Re |                                                                                                                                                              | y the second second second second        | •••                                                   | ·              |
|---------------------------------------------------------------------------------------------------------------------------------------------------------------------------------------------------------------------------------------------------------------------------------------------------------------------------------------------------------------------------------------------------------------------------------------------------------------------------------------------------------------------------------------------------------------------------------------------------------------------------------------------------------------------------------------------------------------------------------------------------------------------------------------------------------------------------------------------------------------------------------------------------------------------------------------------------------------------------------------------------------------------------------------------------------------------------------------------------------------------------------------------------------------------------------------------------------------------------|--------------------------------------------------------------------------------------------------------------------------------------------------------------|------------------------------------------|-------------------------------------------------------|----------------|
| Integrated A in Block in the Subdivision known as Tantallon Sgure         High School as per Plat Book www.fs.at Plat 68         Recorded among the Land Records of Prince George's County, Maryland.         II. Fee Simple Title Vested In Board of Educ atron of Prince George's County, Maryland.         II. Fee Simple Title Vested In Board of Educ atron of Prince George's County, Maryland.         II. Fee Simple Title Vested In Board of Educ atron of Prince George's County.         From County Land De Velopers, Inc.         By Deed Dated 6/20/66 Recorded 6/21/66 Liber, 3343 Folio 76         III. Subject To         1. Trust-Mortgage-FS from (Fec)         County Securing         Dated Recorded Liber         Amount \$ Securing         Dated Recorded Liber         Folio         3. Trust-Mortgage-FS from (Fee)         to         Amount \$ Securing         Dated Recorded Liber         Folio         3. Trust-Mortgage-FS from (Fee)         to         Amount \$ Securing         Dated Recorded Liber         Folio         3. Trust-Mortgage-FS from (Fee)         to         Securing         Dated Recorded         Liber         Folio         S. Restrictions on Plat         Th |                                                                                                                                                              | Mail: P.O. Box<br>(301)627               | 1616 • Upper Marlboro, N<br>7-5488 • Fax (301)627-754 | 4D 20772<br>42 |
| Integrated A in Block in the Subdivision known as Tantallon Sgure         High School as per Plat Book www.fs.at Plat 68         Recorded among the Land Records of Prince George's County, Maryland.         II. Fee Simple Title Vested In Board of Educ atron of Prince George's County, Maryland.         II. Fee Simple Title Vested In Board of Educ atron of Prince George's County, Maryland.         II. Fee Simple Title Vested In Board of Educ atron of Prince George's County.         From County Land De Velopers, Inc.         By Deed Dated 6/20/66 Recorded 6/21/66 Liber, 3343 Folio 76         III. Subject To         1. Trust-Mortgage-FS from (Fec)         County Securing         Dated Recorded Liber         Amount \$ Securing         Dated Recorded Liber         Folio         3. Trust-Mortgage-FS from (Fee)         to         Amount \$ Securing         Dated Recorded Liber         Folio         3. Trust-Mortgage-FS from (Fee)         to         Amount \$ Securing         Dated Recorded Liber         Folio         3. Trust-Mortgage-FS from (Fee)         to         Securing         Dated Recorded         Liber         Folio         S. Restrictions on Plat         Th | Client CU Title Ins Agency (                                                                                                                                 | Case No. PGCPS                           | TRA Case No.                                          | 78,184         |
| High School       as per Plat Book WW 65 at Plat 68         Recorded among the Land Records of Prince George's County, Maryland.       II. Fee Simple Title Vested In Board of Education of Prince George's County, Maryland.         II. Fee Simple Title Vested In Board of Education of Prince George's County, Maryland.       II. Fee Simple Title Vested In Board of Education of Prince George's County, Maryland.         From County Land De Velopers, Inc.       By Deed Dated       6/20/66 Recorded       5/21/66 Liber 3343 Folio 76         By Deed Dated       6/20/66 Recorded       5/21/66 Liber 3343 Folio 76       76         II. Subject To       1. Trust-Mortgage-FS from (Fee_)       - C(ear -         1. Trust-Mortgage-FS from (Fee_)       - C(ear -       - Truste         Amount S Securing_                                                                                                                                                                                                                                                                                                                                                                                                | I. Property                                                                                                                                                  | New South                                | ern Area                                              |                |
| From <u>County Land Developers</u> , <u>Inc.</u><br>By Deed Dated <u><math>6/20/66</math> Recorded <u><math>6/21/66</math> Liber</u> <u>3343</u> Folio <u>76</u><br/><b>III. Subject To</b><br/>1. Trust-Mortgage-FS from (Fec_) <u>C(207-</u><br/>to</u>                                                                                                                                                                                                                                                                                                                                                                                                                                                                                                                                                                                                                                                                                                                                                                                                                                                                                                                                                                 | High School<br>Recorded among the Land Records of P                                                                                                          | as per Plat<br>rince George's County, Ma | t Book WWW 65 at Plat<br>ryland.                      | <u>68</u> and  |
| III. Subject To   1. Trust-Mortgage-FS from (Fcc                                                                                                                                                                                                                                                                                                                                                                                                                                                                                                                                                                                                                                                                                                                                                                                                                                                                                                                                                                                                                                                                                                                                                                          |                                                                                                                                                              |                                          |                                                       | 4 C            |
| III. Subject To   1. Trust-Mortgage-FS from (Fcc                                                                                                                                                                                                                                                                                                                                                                                                                                                                                                                                                                                                                                                                                                                                                                                                                                                                                                                                                                                                                                                                                                                                                                          | By Deed Dated 6/20/14 Record                                                                                                                                 | ed 6/21/66 Liber                         | 3343 Ealis 7                                          |                |
| 1. Trust-Mortgage-FS from (Fee) - C(ear                                                                                                                                                                                                                                                                                                                                                                                                                                                                                                                                                                                                                                                                                                                                                                                                                                                                                                                                                                                                                                                                                                                                                                                   |                                                                                                                                                              |                                          | Pono                                                  | <u>0</u>       |
| to                                                                                                                                                                                                                                                                                                                                                                                                                                                                                                                                                                                                                                                                                                                                                                                                                                                                                                                                                                                                                                                                                                                                                                                                                        | •                                                                                                                                                            | - clear-                                 |                                                       |                |
| Amount \$ Securing                                                                                                                                                                                                                                                                                                                                                                                                                                                                                                                                                                                                                                                                                                                                                                                                                                                                                                                                                                                                                                                                                                                                                                                                        |                                                                                                                                                              |                                          |                                                       | Trustees       |
| Dated Recorded Liber Folio   2. Trust-Mortgage-FS from (Fee) , Truste   Mnount \$                                                                                                                                                                                                                                                                                                                                                                                                                                                                                                                                                                                                                                                                                                                                                                                                                                                                                                                                                                                                                                                                                                                                         | Amount \$ Securing                                                                                                                                           |                                          |                                                       | , IIusices     |
| 2. Trust-Mortgage-FS from (Fee)                                                                                                                                                                                                                                                                                                                                                                                                                                                                                                                                                                                                                                                                                                                                                                                                                                                                                                                                                                                                                                                                                                                                                                                           |                                                                                                                                                              | Liber                                    | Folio                                                 |                |
| 0       , Truste         Amount \$                                                                                                                                                                                                                                                                                                                                                                                                                                                                                                                                                                                                                                                                                                                                                                                                                                                                                                                                                                                                                                                                                                                                                                                        |                                                                                                                                                              |                                          |                                                       |                |
| Amount \$ Securing         Dated Recorded Liber Folio                                                                                                                                                                                                                                                                                                                                                                                                                                                                                                                                                                                                                                                                                                                                                                                                                                                                                                                                                                                                                                                                                                                                                                     |                                                                                                                                                              |                                          |                                                       | , Trustees     |
| Dated Recorded Liber Folio<br>B. Trust-Mortgage-FS from (Fee), Truste<br>$o, Truste Amount $ Securing Dated Recorded Liber Folio Dated Recorded Liber Folio Equity Suits, Judgements, Liens No+ R \cup nRestrictions on Platf$ Restrictions on Plat<br>f Minimum Building Restriction Line established by Owners Dedication on Plat<br>g Building Restriction Line<br>f Rights of Way/Easements $Sf of MA 390-S2. Covenants NON e_$                                                                                                                                                                                                                                                                                                                                                                                                                                                                                                                                                                                                                                                                                                                                                                                       | Amount \$ Securing                                                                                                                                           |                                          |                                                       |                |
| 3. Trust-Mortgage-FS from (Fee)                                                                                                                                                                                                                                                                                                                                                                                                                                                                                                                                                                                                                                                                                                                                                                                                                                                                                                                                                                                                                                                                                                                                                                                           |                                                                                                                                                              |                                          |                                                       |                |
| Amount §Securing<br>DatedRecordedLiberFolio<br>4. Equity Suits, Judgements, LiensNOT RUN<br>5. Restrictions on Plat<br>9 Minimum Building Restriction Line established by Owners Dedication on Plat<br>9 Juilding Restriction Line<br>9 10'PUE 3703-748<br>5 ce flat<br>5. Rights of Way/Easements_Stof MD 390-52                                                                                                                                                                                                                                                                                                                                                                                                                                                                                                                                                                                                                                                                                                                                                                                                                                                                                                         |                                                                                                                                                              |                                          |                                                       |                |
| Dated Recorded Liber Folio<br>4. Equity Suits, Judgements, Liens $Not Run$<br>5. Restrictions on Plat<br>$\square$ Minimum Building Restriction Line established by Owners Dedication on Plat<br>$\square$ Building Restriction Line<br>$\square$ 10'PUE 3703-748<br>See Plat<br>5. Rights of Way/Easements $Stof MD 390-52$                                                                                                                                                                                                                                                                                                                                                                                                                                                                                                                                                                                                                                                                                                                                                                                                                                                                                              |                                                                                                                                                              |                                          | · · · · · · · · · · · · · · · · · · ·                 | _, Trustees    |
| <ul> <li>Equity Suits, Judgements, Liens <u>Not Run</u></li> <li>Restrictions on Plat</li> <li>Minimum Building Restriction Line established by Owners Dedication on Plat</li> <li>Building Restriction Line</li> <li>10'PUE 3703-748</li> <li>See Plat</li> <li>Rights of Way/Easements <u>Stof MD 390-52</u></li> </ul>                                                                                                                                                                                                                                                                                                                                                                                                                                                                                                                                                                                                                                                                                                                                                                                                                                                                                                 |                                                                                                                                                              |                                          |                                                       |                |
| <ul> <li>Restrictions on Plat</li> <li>Minimum Building Restriction Line established by Owners Dedication on Plat</li> <li>Building Restriction Line</li> <li>10'PUE 3703-748</li> <li>See Plat</li> <li>See Plat</li> <li>Rights of Way/Easements Stof MA 390-52</li> </ul>                                                                                                                                                                                                                                                                                                                                                                                                                                                                                                                                                                                                                                                                                                                                                                                                                                                                                                                                              | DatedRecorded                                                                                                                                                | Liber                                    | Folio                                                 | <del> </del>   |
| <ul> <li>Minimum Building Restriction Line established by Owners Dedication on Plat</li> <li>Building Restriction Line</li> <li>10'PUE 3703-748</li> <li>See Plat</li> </ul> 5. Rights of Way/Easements Stof MD 390-52 7. Covenants - NON e.                                                                                                                                                                                                                                                                                                                                                                                                                                                                                                                                                                                                                                                                                                                                                                                                                                                                                                                                                                              | 4. Equity Suits, Judgements, Liens <u> </u>                                                                                                                  | lot Run                                  |                                                       | ,,             |
| 7. Covenants - None_                                                                                                                                                                                                                                                                                                                                                                                                                                                                                                                                                                                                                                                                                                                                                                                                                                                                                                                                                                                                                                                                                                                                                                                                      | Minimum Building Restricti<br>Minimum Building Restricti<br>Building Restr<br>10'PUE 3703-748<br><u>See Plat</u><br>6. Rights of Way/Easements <u>Stof 1</u> | -iction Line<br>ΜΔ 390-52                |                                                       |                |
|                                                                                                                                                                                                                                                                                                                                                                                                                                                                                                                                                                                                                                                                                                                                                                                                                                                                                                                                                                                                                                                                                                                                                                                                                           | Covenants - NON e-                                                                                                                                           | ······································   |                                                       |                |
|                                                                                                                                                                                                                                                                                                                                                                                                                                                                                                                                                                                                                                                                                                                                                                                                                                                                                                                                                                                                                                                                                                                                                                                                                           |                                                                                                                                                              | · · · · · · · · · · · · · · · · · · ·    | · · ·                                                 |                |
| V. Remarks                                                                                                                                                                                                                                                                                                                                                                                                                                                                                                                                                                                                                                                                                                                                                                                                                                                                                                                                                                                                                                                                                                                                                                                                                | V. Remarks                                                                                                                                                   |                                          |                                                       | ·              |
| V. Tax Identification #       05-028/360       Abstracted By BHQ         Public Records abstracted as properly indexed by the Clerk of the Court through       Io/31/19                                                                                                                                                                                                                                                                                                                                                                                                                                                                                                                                                                                                                                                                                                                                                                                                                                                                                                                                                                                                                                                   |                                                                                                                                                              |                                          |                                                       | hQ             |