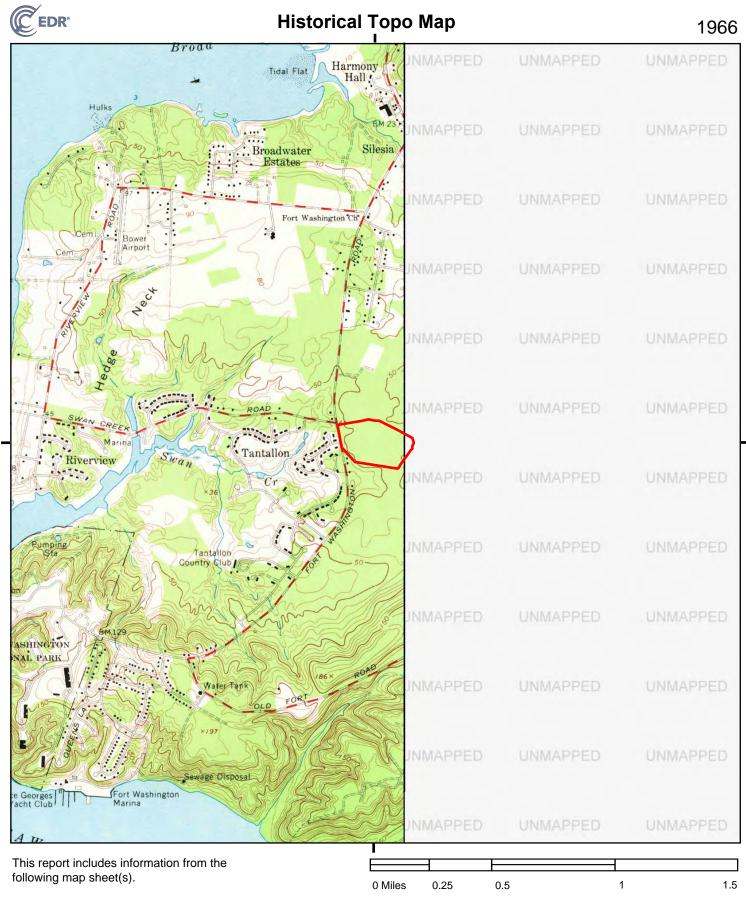

## TITLE REPORT FOR SOUTHERN AREA K-8 SCHOOL LAND

# Property: 05-0281360 Southern