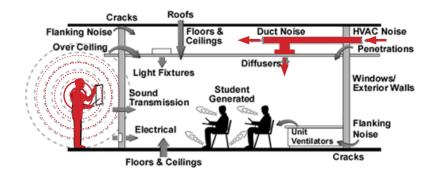

on left page are indicated on plan below by corresponding number



Prince George's County Education and Community Partners TECHNICAL PROPOSAL - PGCPS ACF Package 1 DBFM Response to RFP | RFP No. DCP19-24A

#### FLOOR PLAN AND FEATURES 27







#### 28 ACOUSTIC CONSIDERATION

## **ACOUSTIC CONSIDERATIONS**

Unwanted and intrusive noise can be distracting at best and debilitating for others at worst. The design incorporates best practices for noise reduction, absorption, and acoustical design. From exterior walls and windows that reduce ambient (external noise) to low-fan noise interior equipment selection, to high Sound Transmission Coefficient rating interior walls, and even the building geometries -- the facility is designed with occupant comfort in mind.

#### INTERNAL NOISE SOURCES



# **EXTERNAL NOISE SOURCES**





Prince George's County Education and Community Partners TECHNICAL PROPOSAL - PGCPS ACF Package 1 DBFM Response to RFP | RFP No. DCP19-24A







Isolation of roof top unit vibration



#### SECURITY CONSIDERATIONS

The building has multiple layers of safety and security. The secure vestibule requires visitors to check in with the front office before being granted access to the building. The academic areas can be isolated from more public areas by closing doors at entrances to each side. Under normal school conditions, the doors remain in an held-open position for easy circulation and an inviting entrance into each academic area. However, doors to academic areas can be locked should the need arise, wthout compromising exiting routes. Classroom areas with