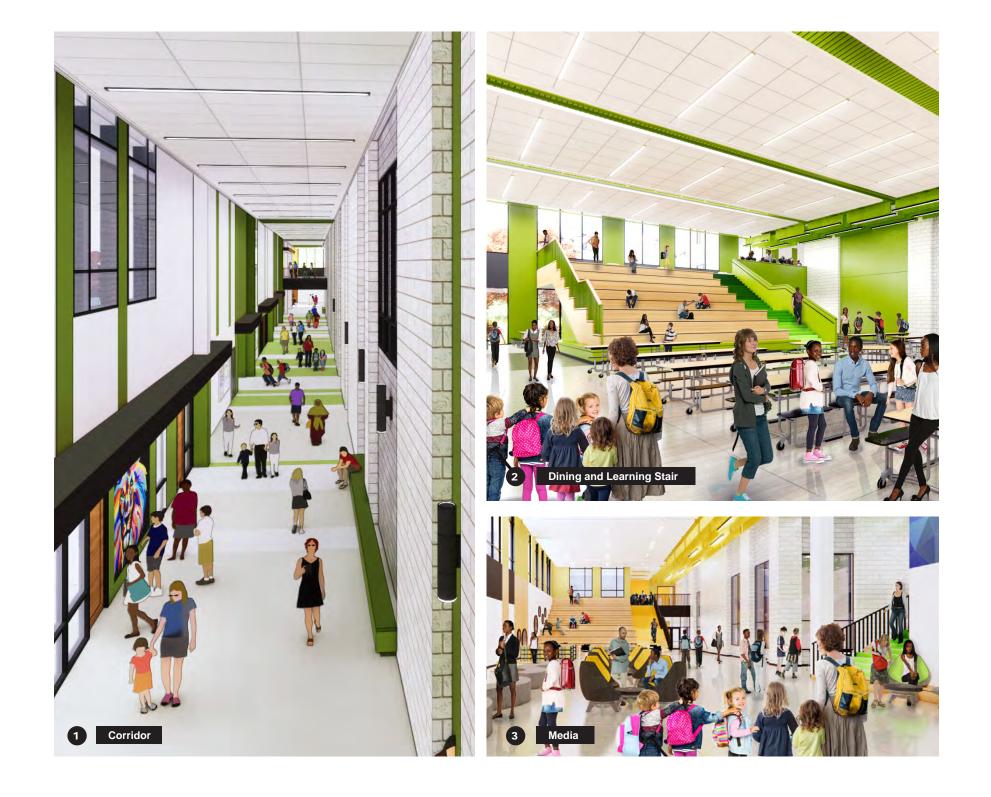

RIOR DESIGN



# **ELEMENTARY SCHOOL 'SHORE'**

The interiors of the elementary "shore" of the PreK-8 school are characterized by the use of an identifying accent color (shown yellow in this book, but there are many options) combined with the use of shapes and warm materials for visual and tactile interest. There is an emphasis on visual connectivity between learning spaces so students can be inspired by learning around them.





(second and third floor not shown)



#### MIDDLE SCHOOL 'SHORE'

The Middle School side has it's own identity. Classrooms are flanked with many collaboration areas for small and medium size groups. There is opportunity to explore expanding freedoms and new modes of learning, all within a clearly defined area.



T 2 1 Third Floor







#### 38 INTERIOR DESIGN



## GATHERING

Centralized gathering spaces combine the overarching accent color (green is shown, but options are many) with the warmth of natural materials inspired by local species, along with neutral tones.







### **INTERIOR PALETTE**

The interior palette combines neutral and natural tones with a vibrant ascent color (also inspired by nature). The interior views included herein show green and yellow ascent, but other options are available.





Prince George's County Education and Community Partners TECHNICAL PROPOSAL - PGCPS ACF Package 1 DBFM Response to RFP | RFP No. DCP19-24A

INTERIOR DESIGN 39



#### 40 FURNITURE

## **FURNITURE**

We understanding that furniture and technology needs are constantly evolving, so we have taken an approach to allow for most flexibility to acco