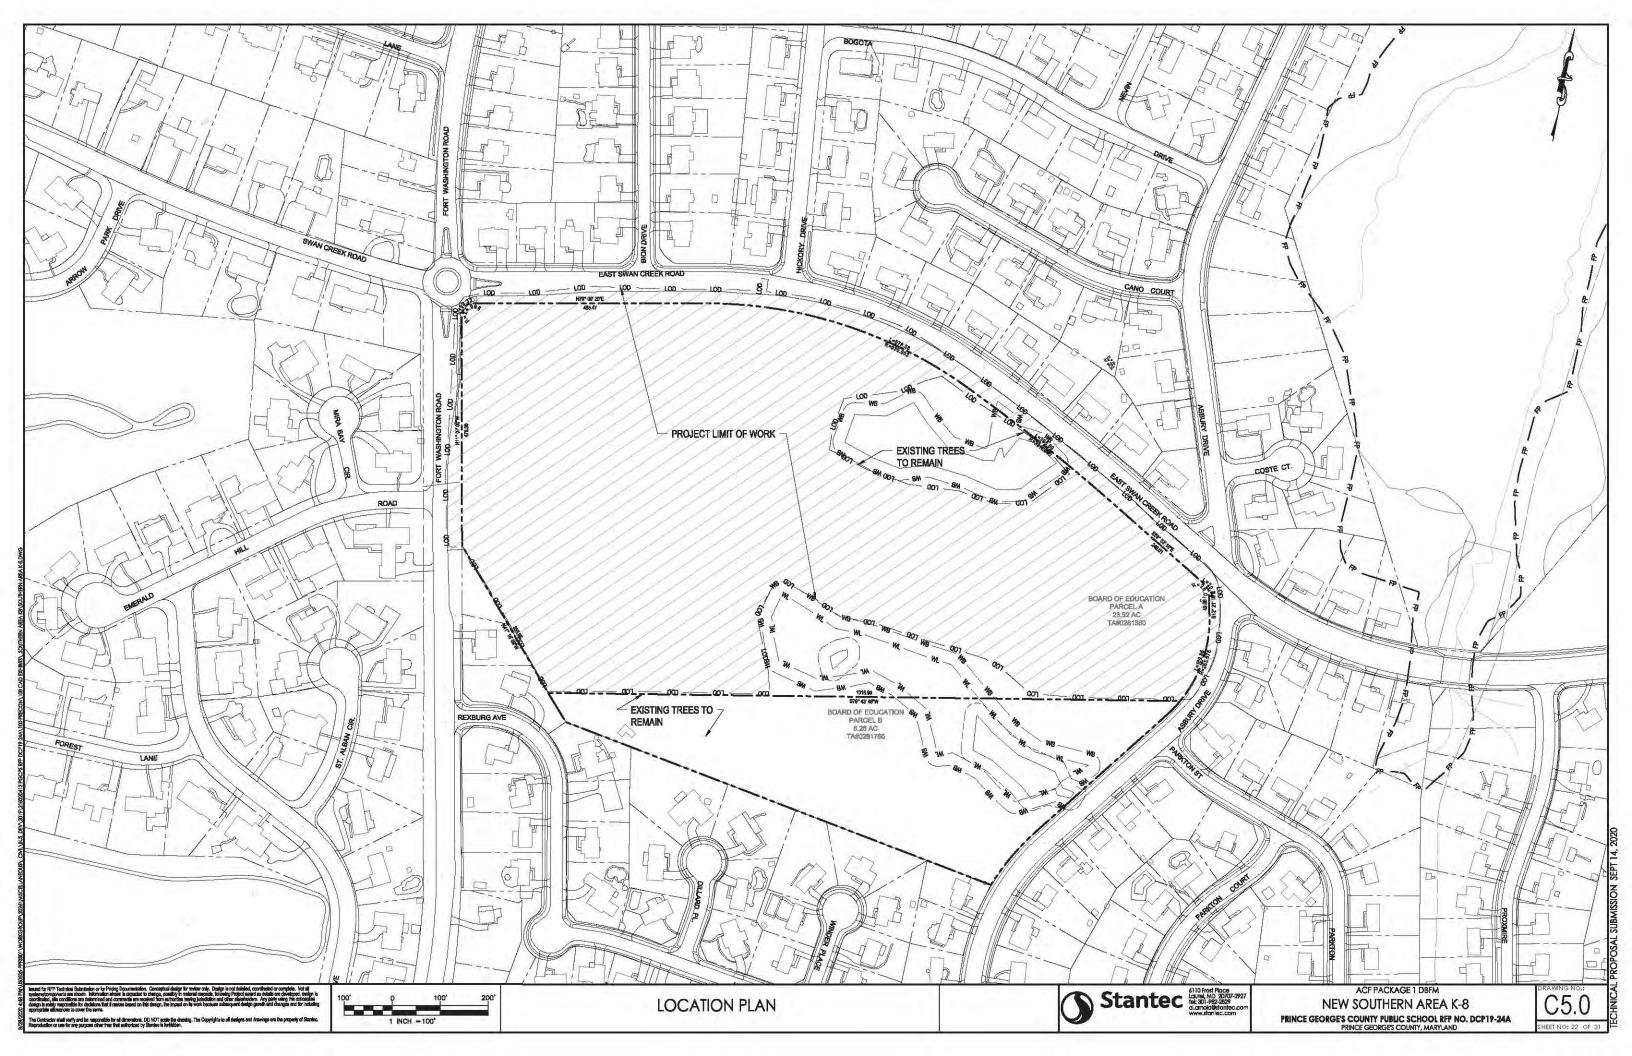

GRADING AND STORM DRAIN PLAN |
| 26  | C5.4 | NEW SOUTHERN AREA K8 - WATER AND SEWER PLAN         |
| 27  | C6.0 | WALKER MILL MS - LOCATION PLAN                      |
| 28  | C6.1 | WALKER MILL MS - EXISTING CONDITION PLAN            |
| 29  | C6.2 | WALKER MILL MS - SITE LAYOUT PLAN                   |
| 30  | C6.3 | WALKER MILL MS - GRADING AND STORM DRAIN PLAN       |
| 31  | C6.4 | WALKER MILL MS - WATER AND SEWER PLAN               |

NOISSIN

C0.0

#### INDEX TO SITE CIVIL DRAWINGS

2 Frost Ploce et. MD: 20707-2927 301-782-2829 rnold@stontec.com ADELPHI, DREW FR PRINCE GE

ACF PACKAGE 1 DBFM TECHNICAL PROPOSAL SITE PLANS ADELPHI, DREW FREEMAN, HYATISVILE, KEMMOOR, NEW SOUTHERN AREA, WALKER MILL PRINCE GEORGE'S COUNTY PUBLIC SCHOOL RFP NO. DCP19-24A PRINCE GEORGES COUNTY, MARTLAND













# **APPENDIX** ROOM DATA SCHEDULE

APPENDIX

Prince George's County Public Schools Alternative Construction Finaincing Package 1

# **ROOM DATA SCHEDULE**

| Space Types                                       | Floor                   | Base  | Walls Finish* | Ceiling                     | Other Finish                                                                                                               | Technology               | Window Treatments |
|---------------------------------------------------|-------------------------|-------|---------------|-----------------------------|----------------------------------------------------------------------------------------------------------------------------|--------------------------|-------------------|
| Academic Core<br>P