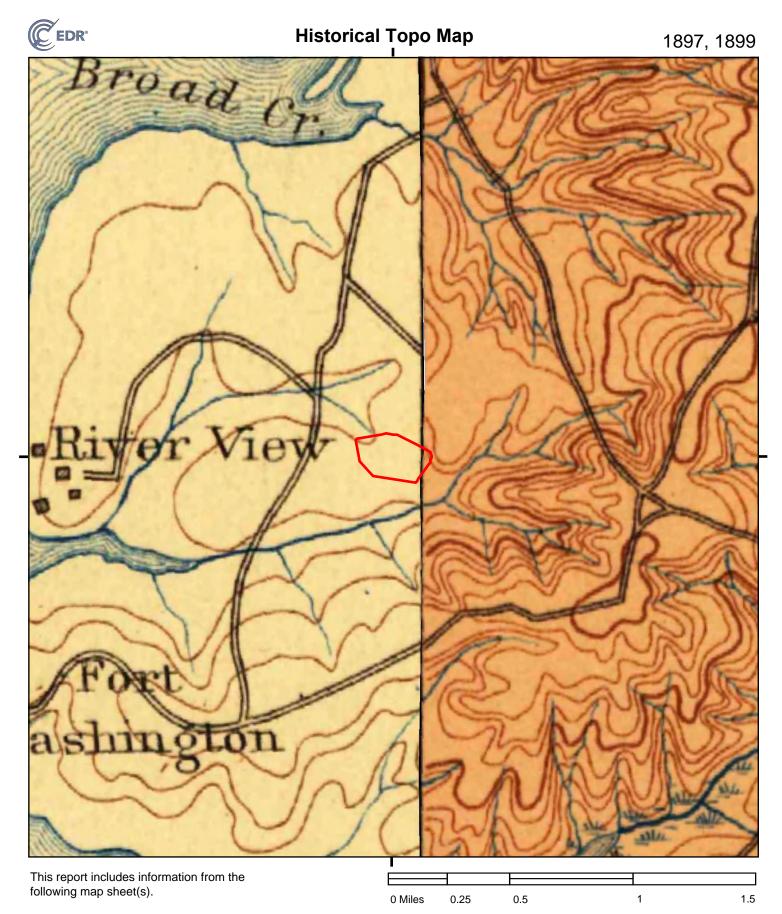

|
| UNMAPPED | UNMAPPED                                                             |                                                                                                                                                                  |
|          | UNMAPPED<br>UNMAPPED<br>UNMAPPED<br>UNMAPPED<br>UNMAPPED<br>UNMAPPED | UNMAPPEDUNMAPPEDUNMAPPEDUNMAPPEDUNMAPPEDUNMAPPEDUNMAPPEDUNMAPPEDUNMAPPEDUNMAPPEDUNMAPPEDUNMAPPEDUNMAPPEDUNMAPPEDUNMAPPEDUNMAPPEDUNMAPPEDUNMAPPEDUNMAPPEDUNMAPPED |



| SITE NAME: | Future Tantallon Square High School |
|------------|-------------------------------------|
| ADDRESS:   | ASBURY DR                           |
|            | FORT WASHINGTON, MD 20744           |
| CLIENT:    | ECS Mid Atlantic, LLC               |

.



NW Ν NE TP, Mt. Vernon, 1897, 30-minute E, Patuxent, 1899, 30-minute W SW SE

S

| SITE NAME: | Future Tantallon Square High School |
|------------|-------------------------------------|
| ADDRESS:   | ASBURY DR                           |
|            | FORT WASHINGTON, MD 20744           |
| CLIENT:    | ECS Mid Atlantic, LLC               |

page 27 5901609 - 31



FORT WASHINGTON, MD 20744

ECS Mid Atlantic, LLC

CLIENT:



SW

S

SE

# Historical Topo Map

## 1894

| Broad C.                                                          | JNMAPPED  | UNMAPPED | UNMAPPED |
|-------------------------------------------------------------------|-----------|----------|----------|
|                                                                   |           | UNMAPPED | UNMAPPED |
| 1 may