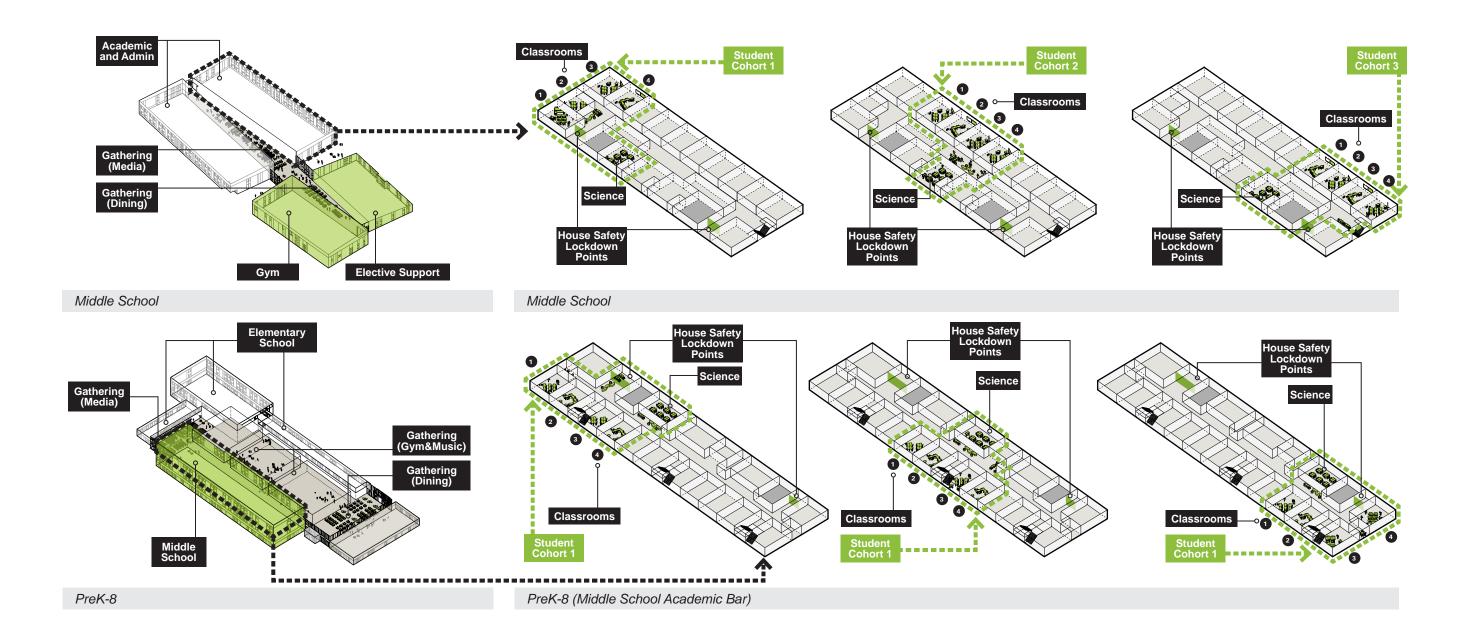

vide a clear, reassuring experience for the students and staff. The logic of the building should be easily understood .("Classrooms are over here, gym and other stuff over there!".) School can be confusing at times, but the building shouldn't be.

# **TYPICAL MIDDLE SCHOOL HOUSES**

Middle school academic areas (Houses) are designed with "cohorts" in mind and with flexibility to adapt and change as needed. A typical academic floor holds 3 cohorts, which could all be of the same grade level, or of multiple grade levels (i.e. 6,7, and 8th grades). Each House has multiple areas for small and medium sized group collaboration and lock-down points at entrances from more public parts of the building. The elementary areas of the PreK-8 building also have collaboration areas and lock down points.



Prince George's County Education and Community Partners TECHNICAL PROPOSAL - PGCPS ACF Package 1 DBFM Response to RFP | RFP No. DCP19-24A

| ICTION |
|--------|
|--------|





Prince George's County Education and Community Partners TECHNICAL PROPOSAL - PGCPS ACF Package 1 DBFM Response to RFP | RFP No. DCP19-24A

# **OVERVIEW OF PROJECT SITES**

The sites for the projects vary, some are more urban like Drew Freeman, while others are more undeveloped (like the new PreK-8 lot). For the sake of educational equity, identity, economy, and constructability, our challenge was to design buildings and site strategies which applied to all sites, while being adaptable and flexible as needed.



ADELPHI

DREW FREEMAN



WALKER MILL





KENMOOR



HYATTSVILLE

PREK-8





#### **2 STORY MIDDLE SCHO