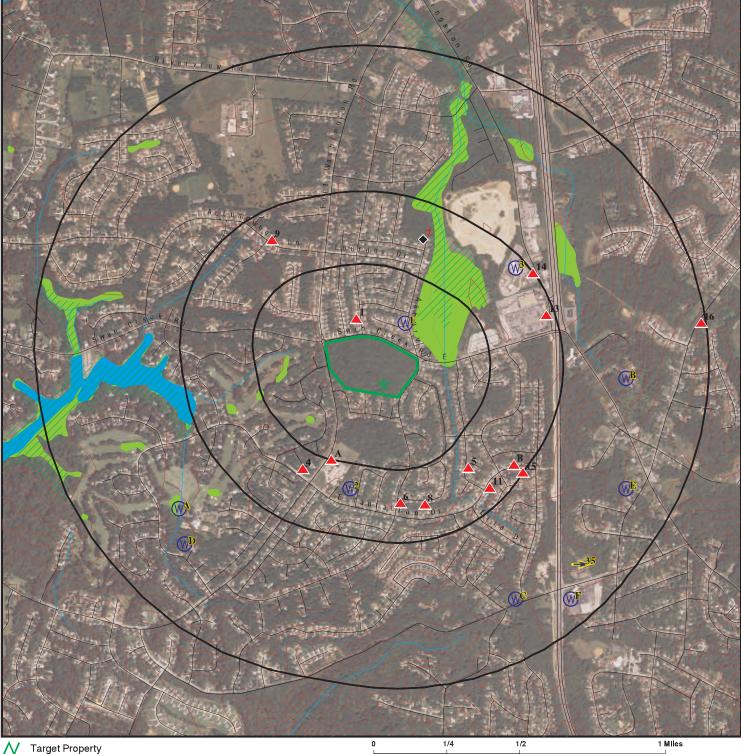

# **EXHIBIT E-1**

## LEGAL DESCRIPTION OF SOUTHERN AREA K-8 SCHOOL LAND

[Please see the Title Report provided in <u>Exhibit E-3</u> for the Legal Description]