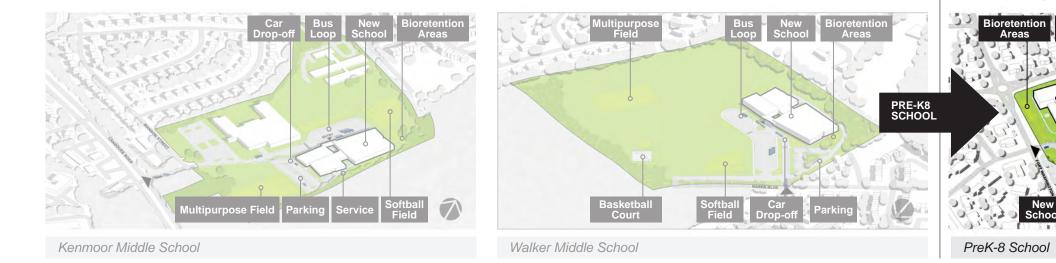

hers are more undeveloped (like the new PreK-8 lot). For the sake of educational equity, identity, economy, and constructability, our challenge was to design buildings and site strategies which applied to all sites, while being adaptable and flexible as needed.



ADELPHI

DREW FREEMAN



WALKER MILL





KENMOOR



HYATTSVILLE

PREK-8





#### **2 STORY MIDDLE SCHOOL**

Our proposal includes four "2-Story" Middle Schools located at the Adelphi, Drew Freeman, Kenmoor, and Walker Mill sites. The 2-Story Middle School floor plans shown in this book represent the floor plans at Adelphi and Kenmoor. The Drew Freeman and Walker Mill floor plans are exactly the same, just mirrored left to right. See also the 'Prototype Adaptations' in the next chapter about the 2 story middle school design.





SITE OVERVIEW 11

#### **4 STORY MIDDLE SCHOOL** Because the Hyattsville site is smaller, the Middle School design has been adapted so that the academic areas are 4 stories and the overall footprint (not square footage!) is tighter. It has all of

the benefits of the 2-story Middle School, just taller.



Hyattsville Middle School

# **PREK-8 SCHOOL**

The Pre-K school's compact footprint minimizes site disturbance, avoids wetlands, limits deforestation, and maximizes room for play and fitness.





# SAFETY AND SECURITY STARTS AT THE SITE LEVEL

The site designs include best practices for overall layout and incorporate lessons learned from the design team on other school projects. A touchstone for our design is also a set of principles which inform the Crime Prevention Through Environme