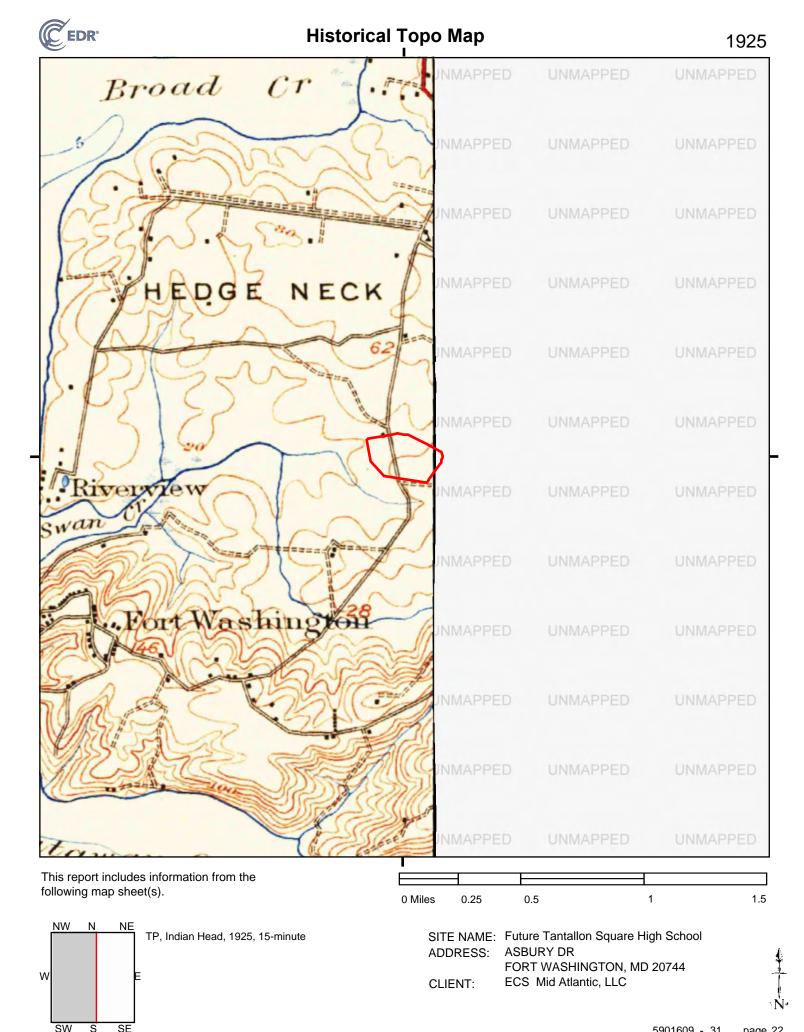

based upon the following USGS topographic map sheets.

## **1894 Source Sheets**



Mt. Vernon 1894 30-minute, 125000

## **1892 Source Sheets**



Brandywine 1892 15-minute, 62500

## **1891 Source Sheets**



Mt. Vernon 1891 30-minute, 125000

## **1890 Source Sheets**



Mt. Vernon 1890 30-minute, 125000





SW

S

SE

# **Historical Topo Map**

# 1994







FORT WASHINGTON, MD 20744

ECS Mid Atlantic, LLC

CLIENT:



SW

S

SE

5901609 - 31 page

page 12



SW

S

SE

5901609 - 31

page 13









SW

S

SE



CLIENT:

ECS Mid Atlantic, LLC



SW

S



SW

S

SE

5901609 - 31 page 18





SITE NAME: Future Tantallon Square High School ADDRESS: ASBURY DR FORT WASHINGTON, MD 20744 CLIENT: ECS Mid Atlantic, LLC



W S SE

FORT WASHINGTON, MD 20744

ECS Mid Atlantic, LLC

CLIENT:



S





S





| SITE NAME: | Future Tantallon Square High School |
|------------|-------------------------------------|
| ADDRESS:   | ASBURY DR                           |
|            | FORT WASHINGTON, MD 20744           |
| CLIENT:    | ECS Mid Atlantic, LLC               |





| UNMAPPED |                                                                      |                                                                                                                                                                  |
|----------|----------------------------------------------------------------------|------------------------------------------------------------------------------------------------------------------------------------------------------------------|
| UNMAINED | UNMAPPED