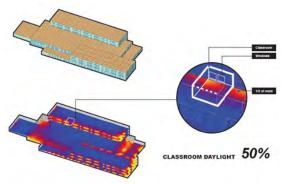

nature and inspired by their surroundings. Common areas like Media Centers and Dining Spaces are located in such a way to create central hubs of activities and feature site-specific wall graphics to promote school spirit and foster a community-specific sense of identity.

Our hope is to make the school exciting, inviting, and at its best inspiring for students and teachers alike.

### NATURAL LIGHT

The pre-K8 school is oriented along an east-west axis allowing the classrooms, which are arranged along the north and south edges of the buildings, access to plentiful natural light. Furthermore, positioning the classrooms on the north and south (as opposed to east and west) allows us control from unwanted glare and heat gain. Elsewhere, clerestories bring natural light into the common areas.



The school designs have been analyzed to ensure daylight harvesting at the classrooms. See the Design Supplement (Appendix A) for additional information.



**Design innovations in our proposal** include an Ionization System for air purification, and Solar Light Tubes. Solar light provides natural daylight that increase focus and productivity:

- Ionization System: We are including in our pricing a Ionization System for air purification that will prevent illnesses from spreading through the HVAC System. This is an innovative approach that will help enable the schools to have clean and healthy indoor air. In addition, this reduces energy usage by allowing for the reduction of outside air in a project. This was an \$900,000 upgrade to the project. More Information can be found here: https: