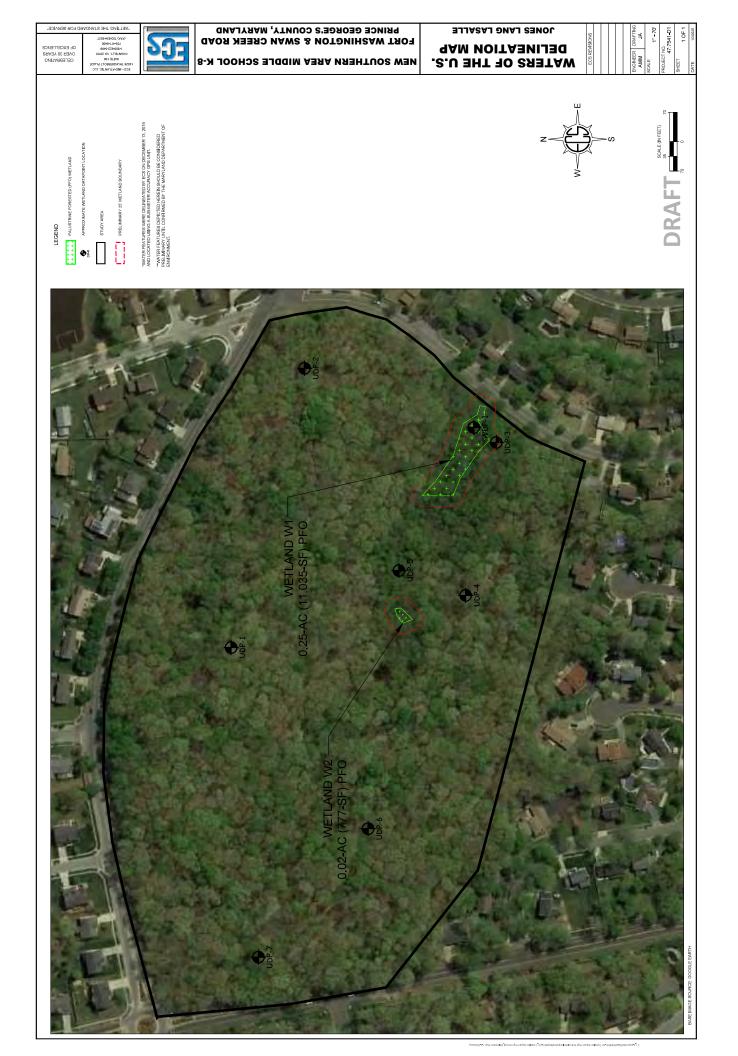

t from UDP-3







15 - View facing north from UDP-4



16 - View facing east from UDP-4







17 - View facing south from UDP-4



18 - View facing west from UDP-4







19 - View facing west from WDP-2 within Wetland W2



20 - View facing north from WDP-2 within Wetland W2







21 - View facing north from UDP-5



22 - View facing east from UDP-5







23 - View facing south from UDP-5



24 - View facing west from UDP-5







25 - View facing north from UDP-6



26 - View facing east from UDP-6







27 - View facing south from UDP-6



28 - View facing west from UDP-6







29 - View facing north from UDP-7



30 - View facing east from UDP-7







31 - View facing south from UDP-7



32 - View facing west from UDP-7





# Appendix IV: Waters of the U.S. Delineation Map





# **EXHIBIT E-4**

# INFORMATION REGARDING THE SOUTHERN AREA K-8 SCHOOL SITE

# **PGAtlas**

# Property

Tax Account: 0281360 Owner Name: BOARD OF EDUCATION Premise Address: 0 Fort Washington Rd, Fort Washington, MD 20744 Parcel Details **Ownership Information** Administrative Details Tax Account #: 0281360 Owner Name: BOARD OF EDUCATION Tax Map Grid: 131F2 WSSC Grid: 216SE01 Assessment District: 05 Owner Address: 14201 School Ln, Lot: Block: Parcel: Upper Marlboro, MD 20772 Tree Conservation Liber: 03343 Folio: 076 Plan 1: Description: PARCEL A Plat: A05-6554 Transfer Date: Tree Conservation Current Assessment: \$806,300.00 Subdivision: TANTALLON Plan 2: SQUARE HIGH SCHOOL Land Valuation: \$806,300.00 Councilmanic District: 8 Improvement Valuation: \$0.00 Acreage: 23.52 Sale Price: \$0.