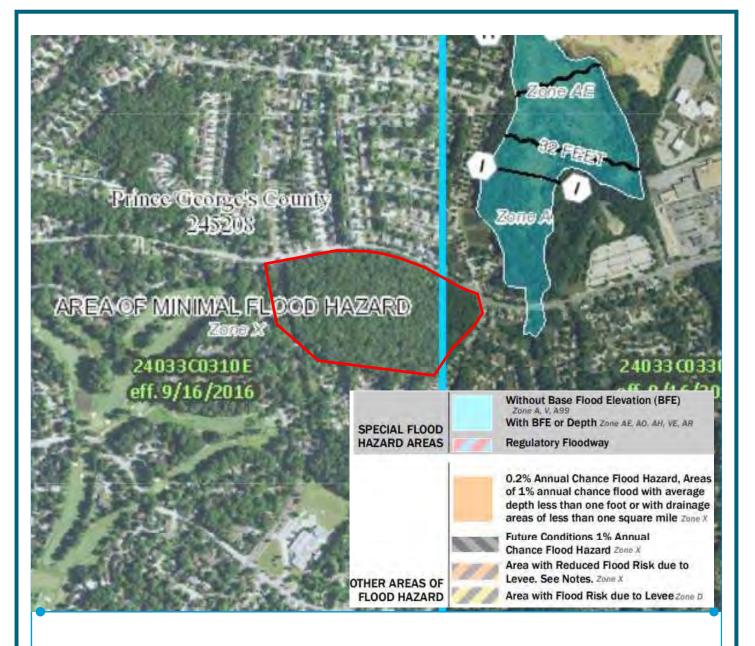

JONES LANG LASALLE

JANUARY 2020

SOURCE: POINTFINDER SUITE





# FIGURE II: USGS TOPOGRAPHIC MAP PROJECT #47:9541-D1 — NEW SOUTHERN AREA MIDDLE SCHOOL K-8 PRINCE GEORGE'S COUNTY, MARYLAND



NOT TO SCALE

### WETLAND DELINEATION REPORT

FOR: JONES LANG LASALLE

JANUARY 2020

SOURCE: THE USGS STORE





# FIGURE III: USDA SOILS MAP PROJECT #47:9541-D1 — NEW SOUTHERN AREA MIDDLE SCHOOL K-8 PRINCE GEORGE'S COUNTY, MARYLAND

NOT TO SCALE

WETLAND DELINEATION REPORT

FOR: JONES LANG LASALLE

JANUARY 2020

SOURCE: NRCS WEB SOIL SURVEY





# FIGURE IV: NATIONAL WETLANDS INVENTORY MAP PROJECT #47:9541-D1 — NEW SOUTHERN AREA MIDDLE SCHOOL K-8 PRINCE GEORGE'S COUNTY, MARYLAND



NOT TO SCALE

### WETLAND DELINEATION REPORT

FOR: JONES LANG LASALLE

JANUARY 2020

SOURCE: USFWS WETLANDS MAPPER





# FIGURE V: FEMA FLOODPLAIN MAP PROJECT #47:9541-D1 — NEW SOUTHERN AREA MIDDLE SCHOOL K-8 PRINCE GEORGE'S COUNTY, MARYLAND

NOT TO SCALE

### WETLAND DELINEATION REPORT

FOR: JONES LANG LASALLE

JANUARY 2020

SOURCE: FEMA





# FIGURE VI: MARYLAND WETLAND INVENTORY MAP PROJECT #47:9541-D1 — NEW SOUTHERN AREA MIDDLE SCHOOL K-8 PRINCE GEORGE'S COUNTY, MARYLAND



NOT TO SCALE

### WETLAND DELINEATION REPORT

FOR: JONES LANG LASALLE

JANUARY 2020

SOURCE: MD MERLIN



# Appendix II: USACE Wetland Data Forms



# WETLAND DETERMINATION DATA FORM – Atlantic and Gulf Coastal Plain Region

| Project/Site: New Southern Area Middle School K-8