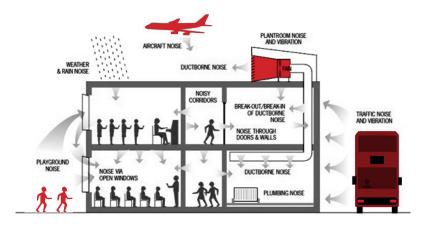

lan below by corresponding number



Prince George's County Education and Community Partners TECHNICAL PROPOSAL - PGCPS ACF Package 1 DBFM Response to RFP | RFP No. DCP19-24A

#### FLOOR PLAN AND FEATURES 27







#### 28 ACOUSTIC CONSIDERATION

## **ACOUSTIC CONSIDERATIONS**

Unwanted and intrusive noise can be distracting at best and debilitating for others at worst. The design incorporates best practices for noise reduction, absorption, and acoustical design. From exterior walls and windows that reduce ambient (external noise) to low-fan noise interior equipment selection, to high Sound Transmission Coefficient rating interior walls, and even the building geometries -- the facility is designed with occupant comfort in mind.

#### INTERNAL NOISE SOURCES



# **EXTERNAL NOISE SOURCES**





Prince George's County Education and Community Partners TECHNICAL PROPOSAL - PGCPS ACF Package 1 DBFM Response to RFP | RFP No. DCP19-24A







Isolation of roof top unit vibration



#### SECURITY CONSIDERATIONS

The building has multiple layers of safety and security. The secure vestibule requires visitors to check in with the front office before being granted access to the building. The academic areas can be isolated from more public areas by closing doors at entrances to each side. Under normal school conditions, the doors remain in an held-open position for easy circulation and an inviting entrance into each academic area. However, doors to academic areas can be locked should the need arise, wthout compromising exiting routes. Classroom areas with glazing into collaboration areas