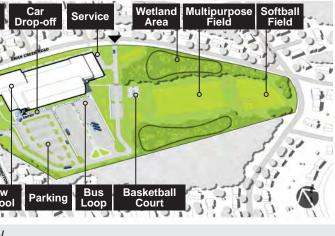

Story Middle School floor plans shown in this book represent the floor plans at Adelphi and Kenmoor. The Drew Freeman and Walker Mill floor plans are exactly the same, just mirrored left to right. See also the 'Prototype Adaptations' in the next chapter about the 2 story middle school design.





SITE OVERVIEW 11

#### **4 STORY MIDDLE SCHOOL** Because the Hyattsville site is smaller, the Middle School design has been adapted so that the academic areas are 4 stories and the overall footprint (not square footage!) is tighter. It has all of

the benefits of the 2-story Middle School, just taller.



Hyattsville Middle School

# **PREK-8 SCHOOL**

The Pre-K school's compact footprint minimizes site disturbance, avoids wetlands, limits deforestation, and maximizes room for play and fitness.





# SAFETY AND SECURITY STARTS AT THE SITE LEVEL

The site designs include best practices for overall layout and incorporate lessons learned from the design team on other school projects. A touchstone for our design is also a set of principles which inform the Crime Prevention Through Environmental Design (CPTED) approach. The CPTED method seeks to combine good design with an understanding of human behavior to create safe places which feel comfortable and easy to own and maintain.

# **CPTED PRINCIPLES:**

# NATURAL SURVEILLANCE

The sites are designed to provide the opportunity for lots of eyes and ears passively observing the exteriors. Many administrative offices and classrooms face open spaces, creating an extensive network of surveillance of school grounds. Passive observation can h