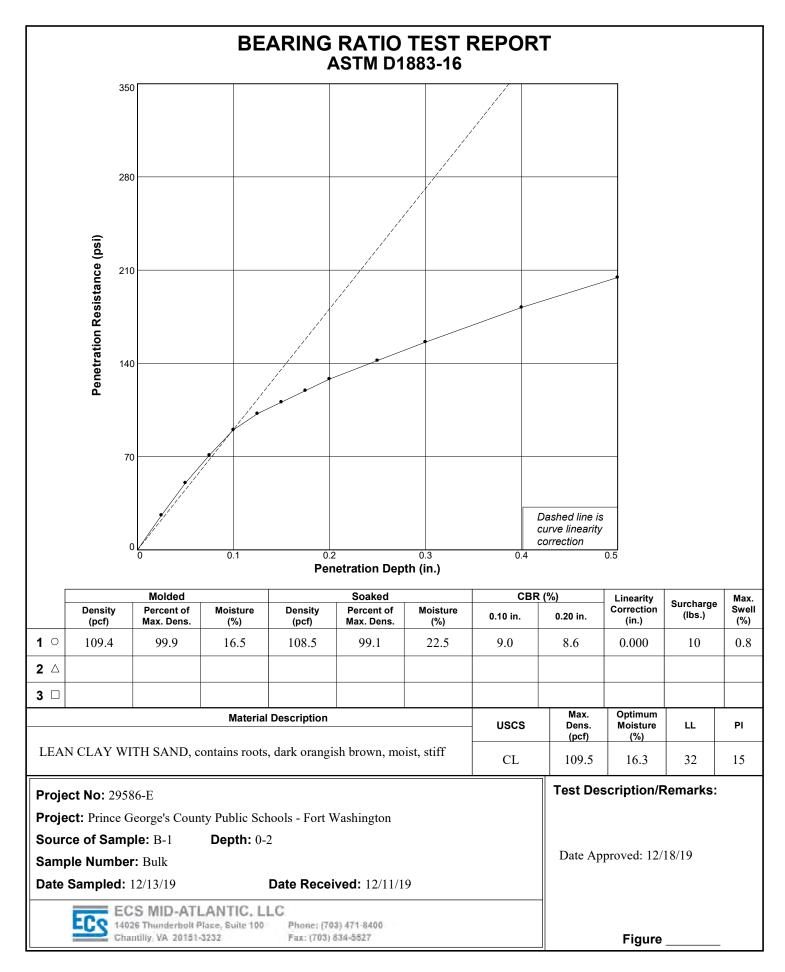

Wednesday, December 18, 2019        | 18, 2019                        |                                                         |                        |                                  |                              |                               |                              |                                    |                             |                            |                                                   |                                    |



| Tested By: $\bigcirc$ KV $\square$ HNT1 $\triangle$ HNT1 $\diamond$ HNT1 ( | Checked By: DV1 | Г |
|----------------------------------------------------------------------------|-----------------|---|
|----------------------------------------------------------------------------|-----------------|---|



Checked By: DVT







Checked By: DVT

# **APPENDIX D – Supplemental Report Documents**

Zone of Influence Diagram French Drain Installation Procedure





# **EXHIBIT E-4**

# INFORMATION REGARDING THE SOUTHERN AREA K-8 SCHOOL SITE





# **EXHIBIT E-4**

# **INFORMATION REGARDING THE SOUTHERN AREA K-8 SCHOOL SITE**



# WATERS OF THE U.S. DELINEATION REPORT



NEW SOUTHERN AREA MIDDLE SCHOOL K-8 FORT WASHINGON ROAD AND SWAN CREEK ROAD FORT WASHINGTON, PRINCE GEORGE'S, MARYLAND

ECS PROJECT NO. 47:9541-D1

FOR

JONES LANG LASALLE

JANUARY 6, 2020





"Setting the Standard for Service"



Geotechnical • Construction Materials • Environmental • Facilities

January 6, 2020

Ms. Jill Jamieson Jones Lang LaSalle 2020 K Street, Suite 1100 Washington, DC 20006

ECS Project No. 47:9541-D1

Reference: Waters of the