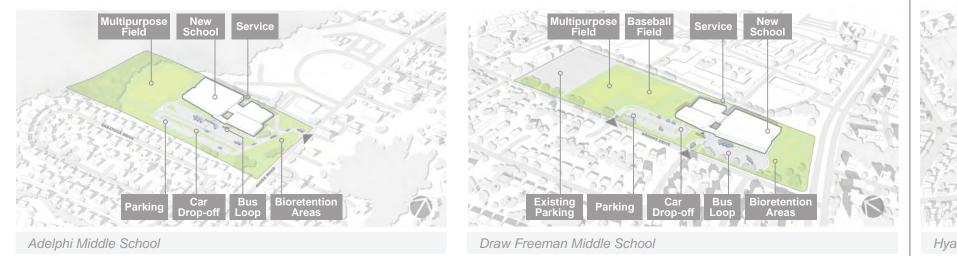

others are more undeveloped (like the new PreK-8 lot). For the sake of educational equity, identity, economy, and constructability, our challenge was to design buildings and site strategies which applied to all sites, while being adaptable and flexible as needed.



ADELPHI

DREW FREEMAN



WALKER MILL





KENMOOR



HYATTSVILLE

PREK-8





#### **2 STORY MIDDLE SCHOOL**

Our proposal includes four "2-Story" Middle Schools located at the Adelphi, Drew Freeman, Kenmoor, and Walker Mill sites. The 2-Story Middle School floor plans shown in this book represent the floor plans at Adelphi and Kenmoor. The Drew Freeman and Walker Mill floor plans are exactly the same, just mirrored left to right. See also the 'Prototype Adaptations' in the next chapter about the 2 story middle school design.





SITE OVERVIEW 11

#### **4 STORY MIDDLE SCHOOL** Because the Hyattsville site is smaller, the Middle School design has been adapted so that the academic areas are 4 stories and the overall footprint (not square footage!) is tighter. It has all of

the benefits of the 2-story Middle School, just taller.



Hyattsville Middle School

# **PREK-8 SCHOOL**

The Pre-K school's compact footprint minimizes site disturbance, avoids wetlands, limits deforestation, and maximizes room for play and fitness.





# SAFETY AND SECURITY STARTS AT THE SITE LEVEL

The site designs include best practices for overall layout and incorporate lessons learned from the design team on other school projects. A touchstone for our design is also a set of principles which inform the Crime Prevention Through Environ