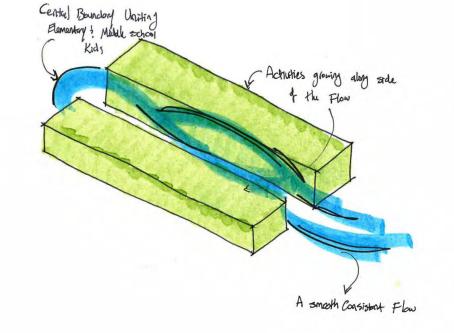

s from the theme of water flowing between two shores. Referencing local points of interest helps to create a unique sense of place and a memorable experience tied to the landscape.



# **RIVER AND SHORE**

Swan Creek is flanked by residential neighborhoods until it flows into the Potomac. Fort Washington Park is located at the confluence of the river and the creek and provides a reference for reflections about history and the many events of the peoples who have lived in the regions over time.

# **CONCEPT SKETCH**

The interiors conceptualizes the two schools, the Middle School and the Elementary School, as two shores on either sides of a river or creek. The water metaphorically becomes the shared circulation area among islands or rocks, which represent the centralized gathering spaces.









SOUTHERN AREA PREK-8 SCHOOL DESIGN

### SECTIONS

Sections through the building help illustrate the idea of two "shores" and the shared areas in "water" between them. Each shore has an identifying accent color, and the common spaces in between are taller to accommodate sports, music, and to allow clerestory (high) windows to flood the dining and media spaces with natural light.

# **SECTIONS A-A**



## **SECTIONS B-B**



# **SECTIONS C-C**



Prince George's County Education and Community Partners TECHNICAL PROPOSAL - PGCPS ACF Package 1 DBFM Response to RFP | RFP No. DCP19-24A



С

в

A







Prince George's County Education and Community Partners TECHNICAL PROPOSAL - PGCPS ACF Package 1 DBFM Response to RFP | RFP No. DCP19-24A

INTERIOR DESIGN 35

#### **SECTIONS D-D**

**SEC