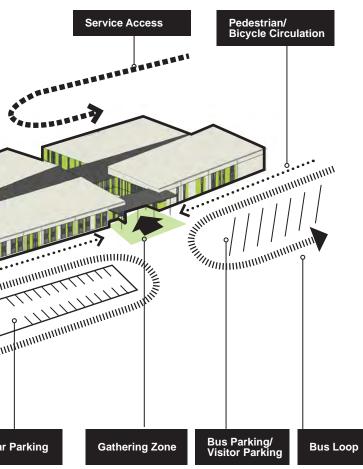

lation patterns to avoid confusion and get teachers, students, and visitors to their destinations comfortably and efficiently. Building entrances are made clear, first through the architecture, then with supplemental signage as needed. When people are off the beaten path or otherwise "not where should be", they can easily be observed and attended to.



# TERRITORIAL REINFORCEMENT

Sometimes it's important to clarify the boundaries between areas for the general public and school properties. Strategic use of fences, plantings, and even sloping areas can help reinforce the edge of school zones while avoiding an overly institutional image which lacks curb appeal.







# SITE DESIGN STRATEGY DIAGRAM

# SITE CIRCULATION STRATEGY DIAGRAM



INTRODUCTION SITE SAFETY AND SECURITY STRATEGIES 13









# **PREK - 8 SCHOOL**

Exterior Overview Design Concept Floor Plan and Features Acoustic Considerations Safety and Security Design Building as a Teaching Tool Interior Design Interior Finish Palette and Color Scheme Furniture Types





SOUTHERN AREA PREK-8 SCHOOL DESIGN





Metal Panels

Metal Panels between glass

Metal Canopy

Brick Base



Prince George's County Education and Community Partners TECHNICAL PROPOSAL - PGCPS ACF Package 1 DBFM Response to RFP | RFP No. DCP19-24A

|   | 175 |   | TT | -1 |
|---|-----|---|----|----|
|   |     |   | TT |    |
|   | 1 1 |   | TT |    |
| - |     |   |    |    |
|   | 1   |   |    |    |
|   |     | T |    |    |
|   |     |   |    |    |
|   |     |   |    |    |



# **COLOR OPTIONS**

There are many color options for each school. Th