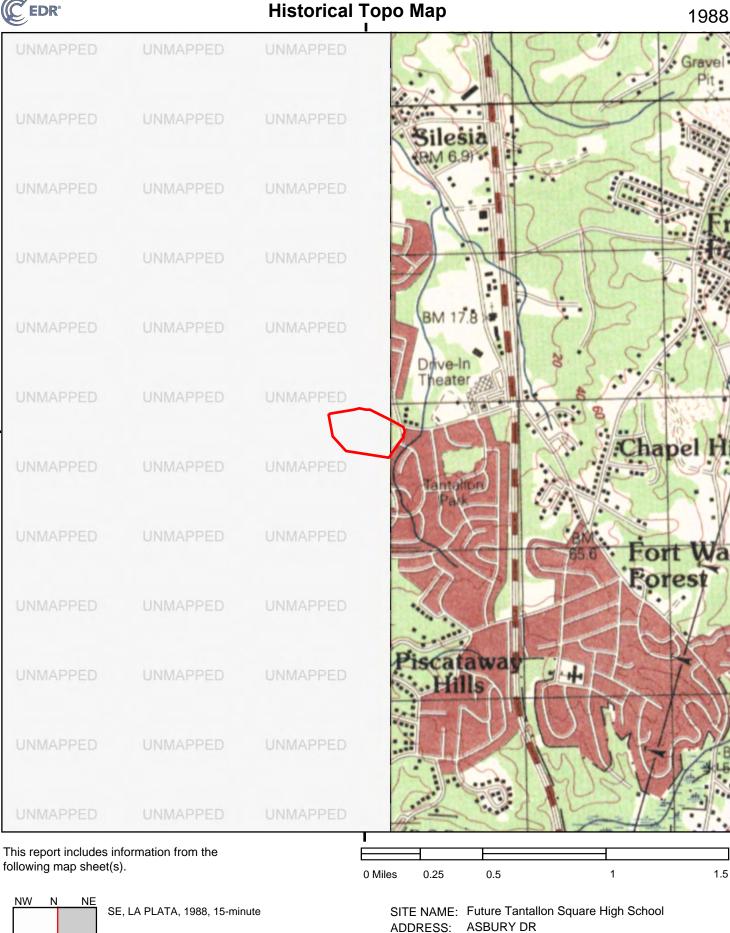

# Property: 05-0281360 Southern

# Title Vested In: Board of Education of Prince George's County, Maryland

Records Searched Thru: 10/31/2019

- 1) NUMBER OF TITLE ISSUES THAT NEED TO BE ADDRESSED: NONE
- 2) Liens: NONE

.

3) Right of Ways/Easements: State of Maryland 390/52