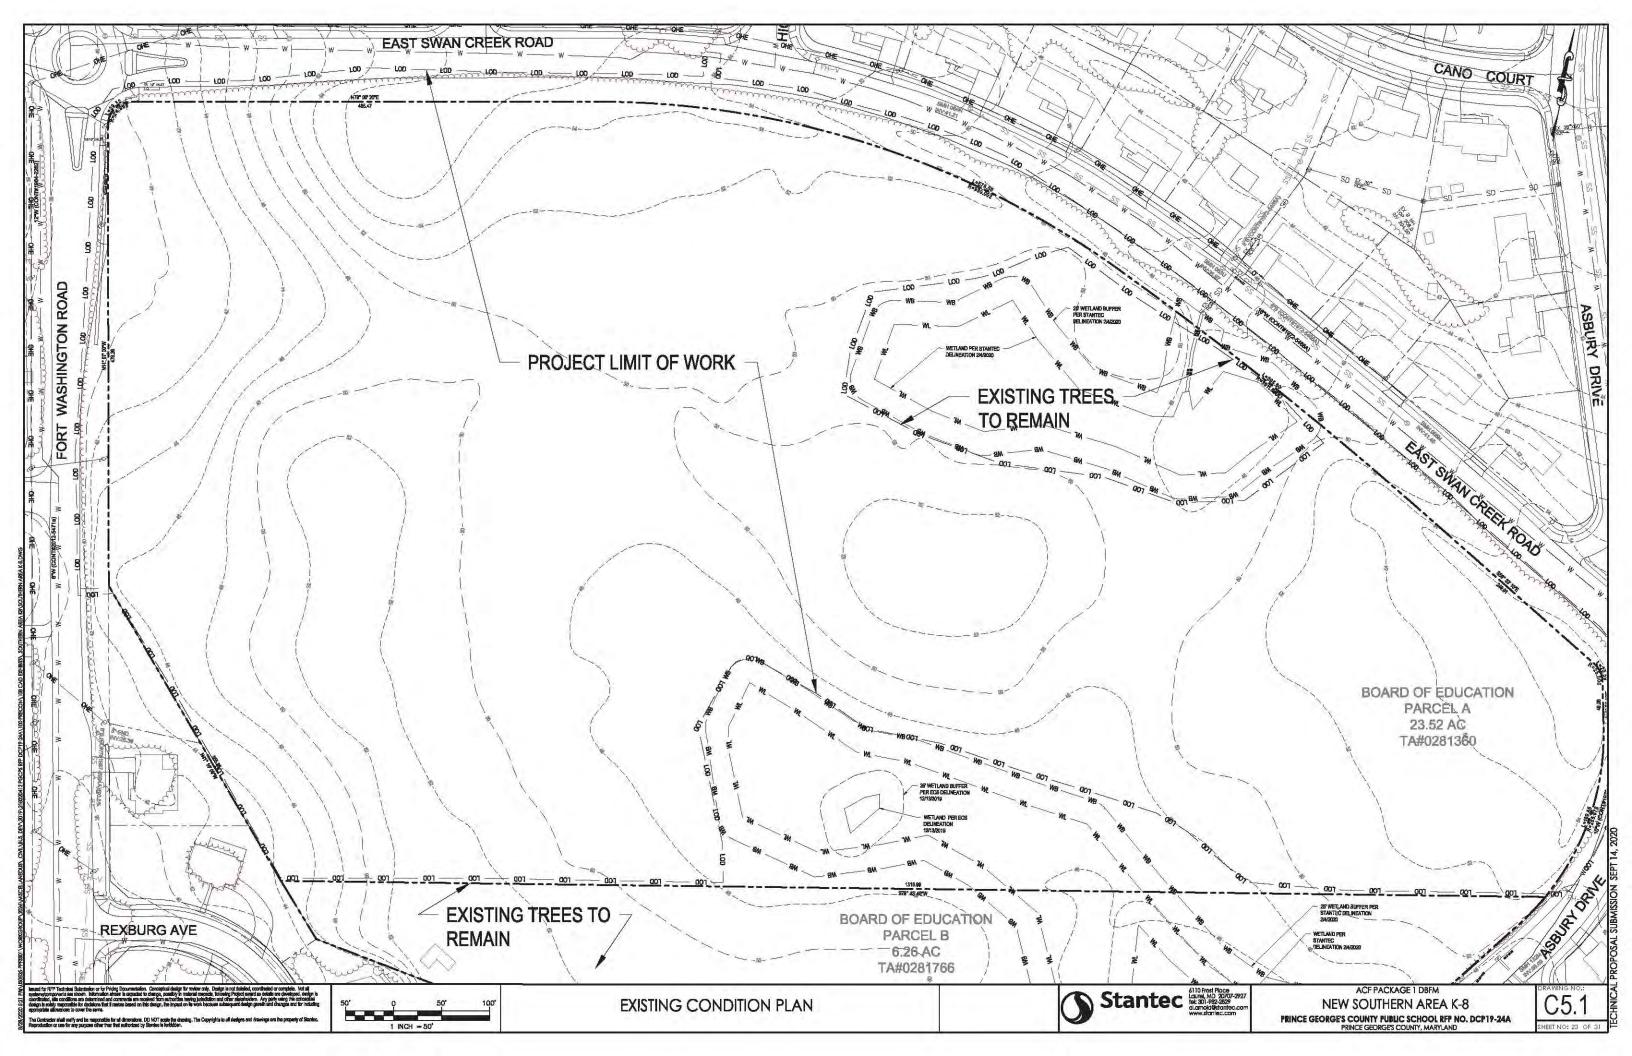

ADING AND STORM DRAIN PLAN |
| 26  | C5.4 | NEW SOUTHERN AREA K8 - WATER AND SEWER PLAN         |
| 27  | C6.0 | WALKER MILL MS - LOCATION PLAN                      |
| 28  | C6.1 | WALKER MILL MS - EXISTING CONDITION PLAN            |
| 29  | C6.2 | WALKER MILL MS - SITE LAYOUT PLAN                   |
| 30  | C6.3 | WALKER MILL MS - GRADING AND STORM DRAIN PLAN       |
| 31  | C6.4 | WALKER MILL MS - WATER AND SEWER PLAN               |

NOISSIN

C0.0

#### INDEX TO SITE CIVIL DRAWINGS

2 Frost Ploce et. MD: 20707-2927 301-782-2829 rnold@stontec.com ADELPHI, DREW FR PRINCE GE

ACF PACKAGE 1 DBFM TECHNICAL PROPOSAL SITE PLANS ADELPHI, DREW FREEMAN, HYATISVILE, KEMMOOR, NEW SOUTHERN AREA, WALKER MILL PRINCE GEORGE'S COUNTY PUBLIC SCHOOL RFP NO. DCP19-24A PRINCE GEORGES COUNTY, MARTLAND













# **APPENDIX** ROOM DATA SCHEDULE

APPENDIX

Prince George's County Public Schools Alternative Construction Finaincing Package 1

# **ROOM DATA SCHEDULE**

| Space Types                                       | Floor                   | Base  | Walls Finish* | Ceiling                     | Other Finish                                                                                                               | Technology               | Window Treatments |
|---------------------------------------------------|-------------------------|-------|---------------|-----------------------------|----------------------------------------------------------------------------------------------------------------------------|--------------------------|-------------------|
| Academic Core<br>Pre