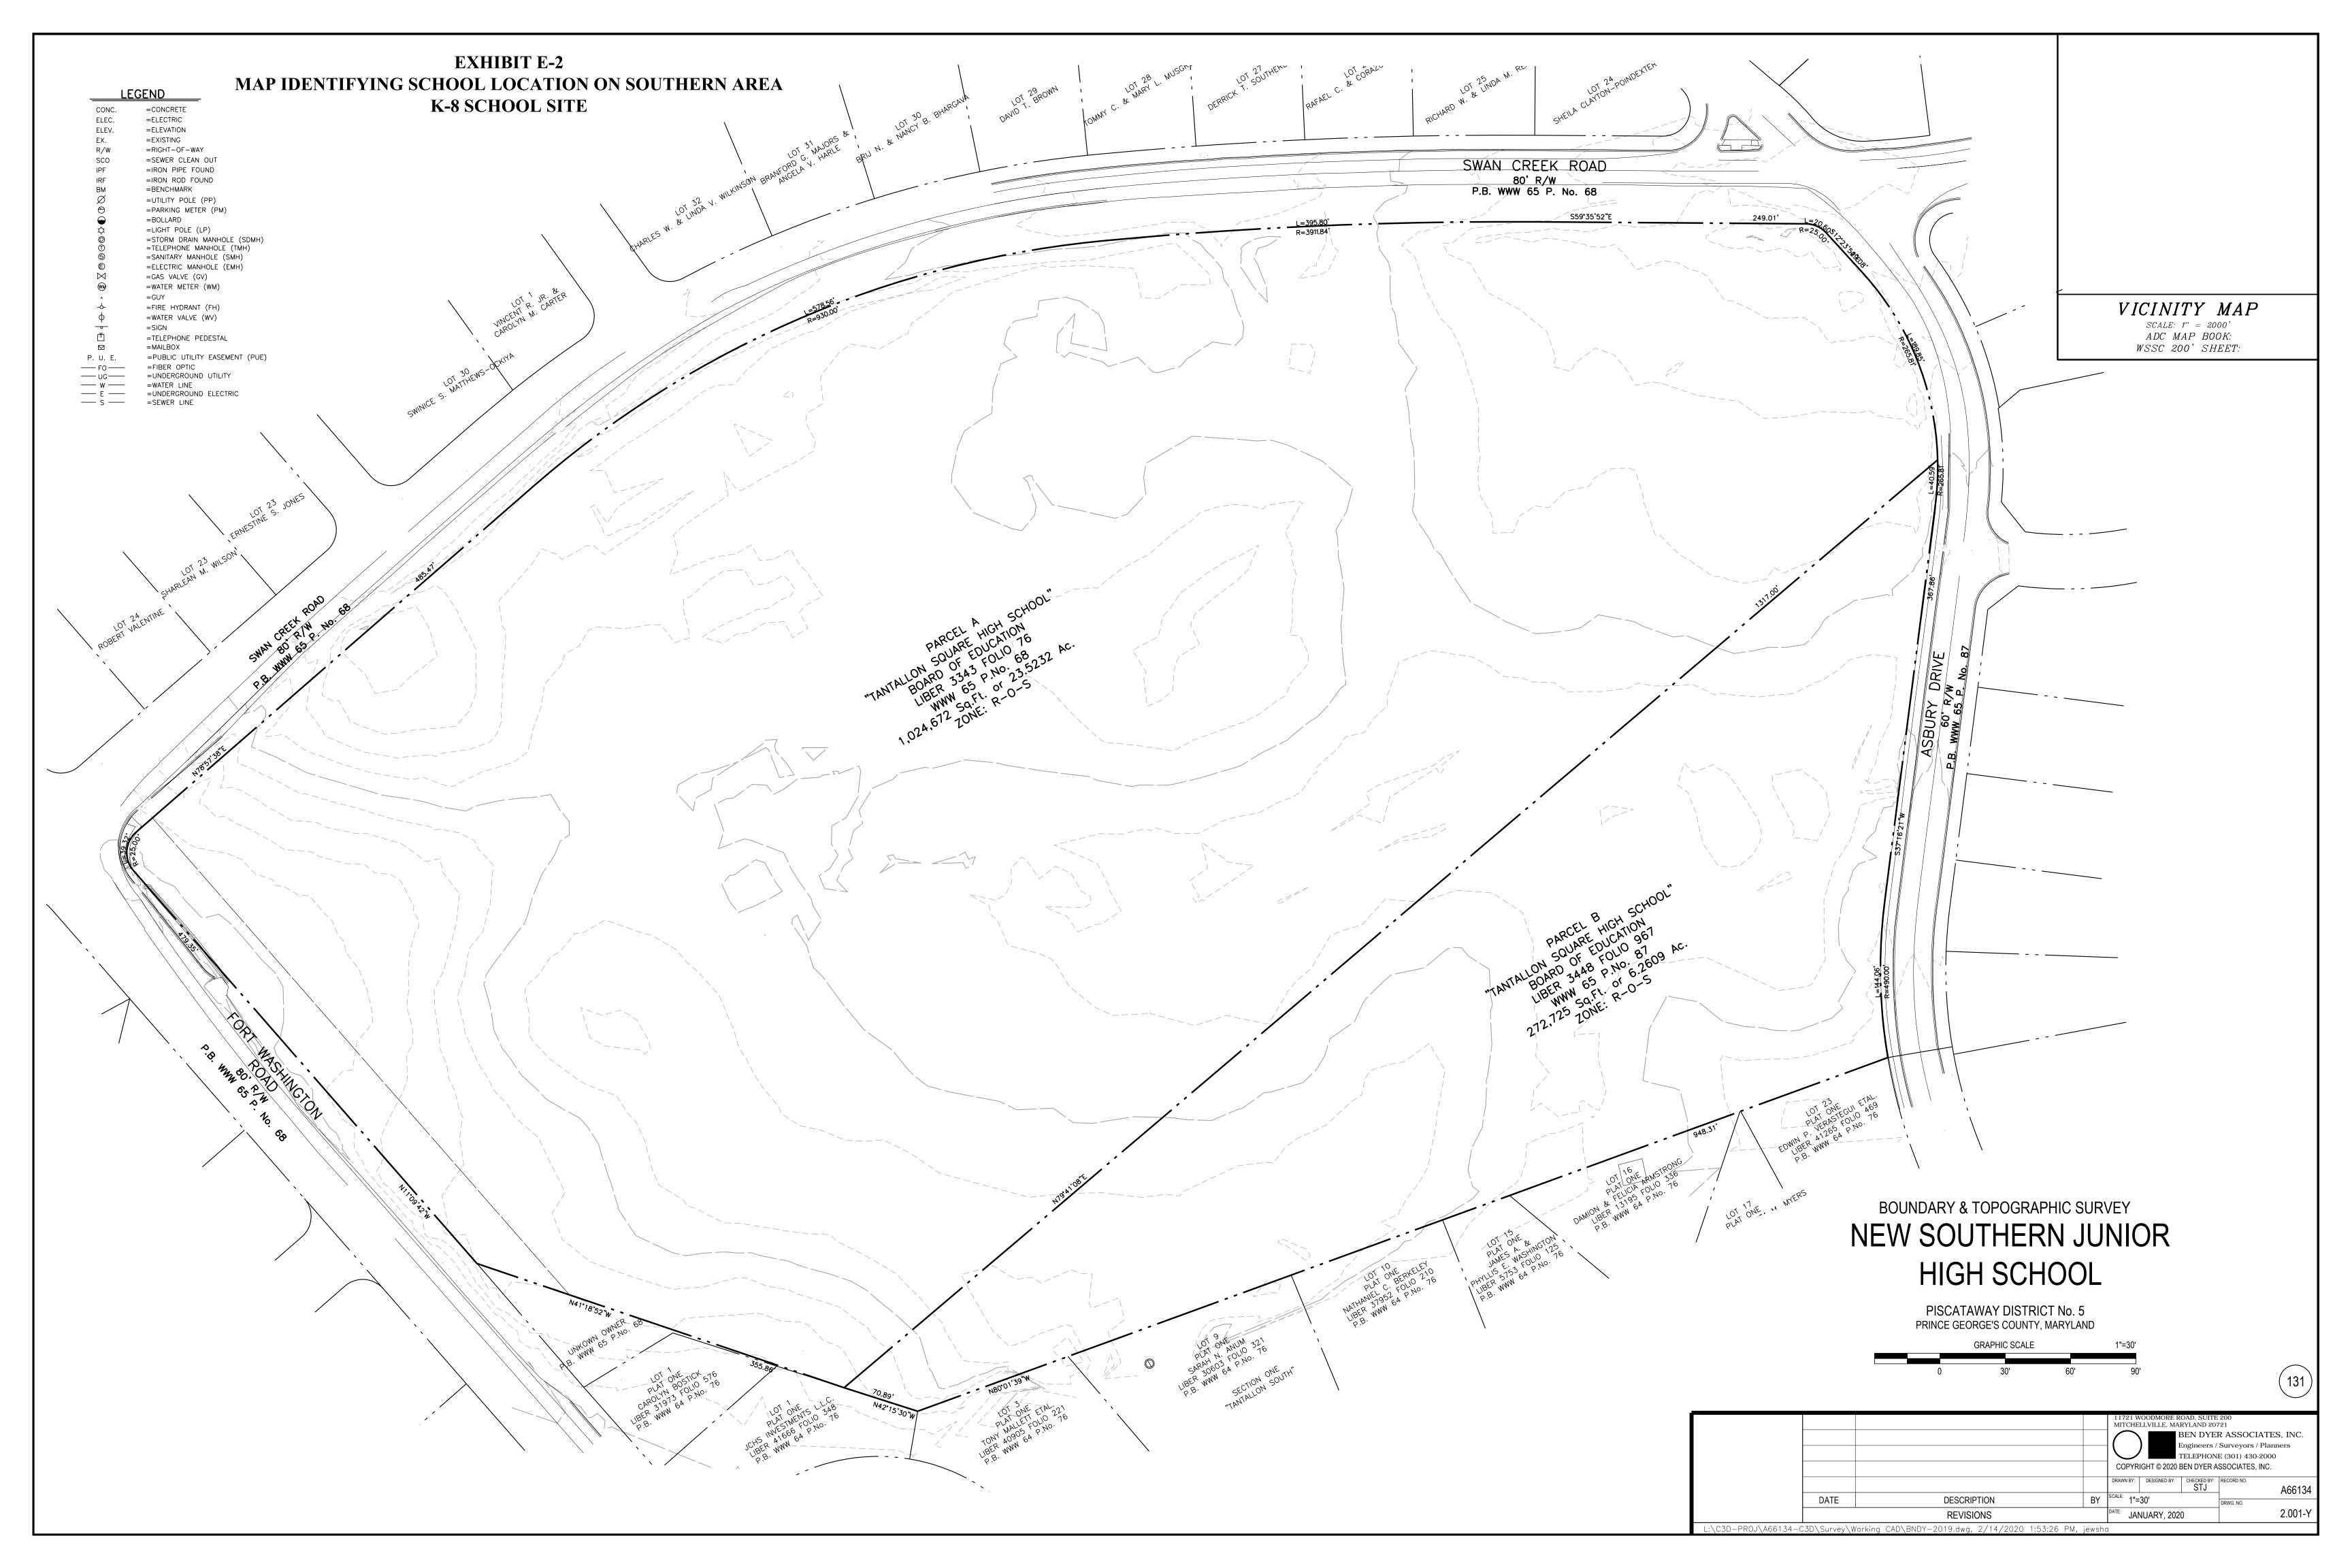

# **EXHIBIT E-3**

## TITLE REPORT FOR SOUTHERN AREA K-8 SCHOOL LAND

# Property: 05-0281360 Southern

# Title Vested In: Board of Education of Prince George's County, Maryland

Records Searched Thru: 10/31/2019

- 1) NUMBER OF TITLE ISSUES THAT NEED TO BE ADDRESSED: NONE
- 2) Liens: NONE

.

3) Right of Ways/Easements: State of Maryland 390/52

Minimum Building Restriction Line as shown on Plat

4) Taxes for the period ending June 30, 2020, in the amount of \$0.00, are Paid.

| 14760 Main Street, Suite 101 • Upper Marthoro, MD 20         Main: P.O. Box 1616 • Upper Marthoro, MD 2073         Main: P.O. Box 1616 • Upper Marthoro, MD 2073         Client C.U. Title: Triss Agency Case No. PGCPS       TRA Case No. 78, 18         I. Property       Trist-Ray Content of the Subdivision known as, Taxtallon, 58, 08         I. Property       Trist-Ray Content of the Subdivision known as, Taxtallon, 58, 08         Mew Southern Area       of 2         Recorded among the Land Records of Prince George's County, Maryland.       of 76         III. Subject To       Truste         Turust-Mortgage-PS from (Fee_)       - C(ear-         10       Truste         Amount \$       Securing         Dated       Recorded       Liber         Truste       Amount \$       Securing         Dated       Re |                                                                                                                                                              | y the second second second second        | •••                                                   | ·              |
|---------------------------------------------------------------------------------------------------------------------------------------------------------------------------------------------------------------------------------------------------------------------------------------------------------------------------------------------------------------------------------------------------------------------------------------------------------------------------------------------------------------------------------------------------------------------------------------------------------------------------------------------------------------------------------------------------------------------------------------------------------------------------------------------------------------------------------------------------------------------------------------------------------------------------------------------------------------------------------------------------------------------------------------------------------------------------------------------------------------------------------------------------------------------------------------------------------------------------|--------------------------------------------------------------------------------------------------------------------------------------------------------------|------------------------------------------|-------------------------------------------------------|----------------|
| Integrated A in Block in the Subdivision known as Tantallon Sgure         High School as per Plat Book www.fs.at Plat 68         Recorded among the Land Records of Prince George's County, Maryland.         II. Fee Simple Title Vested In Board of Educ atron of Prince George's County, Maryland.         II. Fee Simple Title Vested In Board of Educ atron of Prince George's County, Maryland.         II. Fee Simple Title Vested In Board of Educ atron of Prince George's County.         From County Land De Velopers, Inc.         By Deed Dated 6/20/66 Recorded 6/21/66 Liber, 3343 Folio 76         III. Subject To         1. Trust-Mortgage-FS from (Fec)         County Securing         Dated Recorded Liber         Amount \$ Securing         Dated Recorded Liber         Folio         3. Trust-Mortgage-FS from (Fee)         to         Amount \$ Securing         Dated Recorded Liber         Folio         3. Trust-Mortgage-FS from (Fee)         to         Amount \$ Securing         Dated Recorded Liber         Folio         3. Trust-Mortgage-FS from (Fee)         to         Securing         Dated Recorded         Liber         Folio         S. Restrictions on Plat         Th |                                                                                                                                                              | Mail: P.O. Box<br>(301)627               | 1616 • Upper Marlboro, N<br>7-5488 • Fax (301)627-754 | 4D 20772<br>42 |
| Integrated A in Block in the Subdivision known as Tantallon Sgure         High School as per Plat Book www.fs.at Plat 68         Recorded among the Land Records of Prince George's County, Maryland.         II. Fee Simple Title Vested In Board of Educ atron of Prince George's County, Maryland.         II. Fee Simple Title Vested In Board of Educ atron of Prince George's County, Maryland.         II. Fee Simple Title Vested In Board of Educ atron of Prince George's County.         From County Land De Velopers, Inc.         By Deed Dated 6/20/66 Recorded 6/21/66 Liber, 3343 Folio 76         III. Subject To         1. Trust-Mortgage-FS from (Fec)         County Securing         Dated Recorded Liber         Amount \$ Securing         Dated Recorded Liber         Folio         3. Trust-Mortgage-FS from (Fee)         to         Amount \$ Securing         Dated Recorded Liber         Folio         3. Trust-Mortgage-FS from (Fee)         to         Amount \$ Securing         Dated Recorded Liber         Folio         3. Trust-Mortgage-FS from (Fee)         to         Securing         Dated Recorded         Liber         Folio         S. Restrictions on Plat         Th | Client CU Title Ins Agency (                                                                                                                                 | Case No. PGCPS                           | TRA Case No.                                          | 78,184         |
| High School       as per Plat Book WW 65 at Plat 68         Recorded among the Land Records of Prince George's County, Maryland.       II. Fee Simple Title Vested In Board of Education of Prince George's County, Maryland.         II. Fee Simple Title Vested In Board of Education of Prince George's County, Maryland.       II. Fee Simple Title Vested In Board of Education of Prince George's County, Maryland.         From County Land De Velopers, Inc.       By Deed Dated       6/20/66 Recorded       5/21/66 Liber 3343 Folio 76         By Deed Dated       6/20/66 Recorded       5/21/66 Liber 3343 Folio 76       76         II. Subject To       1. Trust-Mortgage-FS from (Fee_)       - C(ear -         1. Trust-Mortgage-FS from (Fee_)       - C(ear -       - Truste         Amount S Securing_                                                                                                                                                                                                                                                                                                                                                                                                | I. Property                                                                                                                                                  | New South                                | ern Area                                              |                |
| From <u>County Land Developers</u> , <u>Inc.</u><br>By Deed Dated <u><math>6/20/66</math> Recorded <u><math>6/21/66</math> Liber</u> <u>3343</u> Folio <u>76</u><br/><b>III. Subject To</b><br/>1. Trust-Mortgage-FS from (Fec_) <u>C(207-</u><br/>to</u>                                                                                                                                                                                                                                                                                                                                                                                                                                                                                                                                                                                                                                                                                                                                                                                                                                                                                                                                                                 | High School<br>Recorded among the Land Records of P                                                                                                          | as per Plat<br>rince George's County, Ma | t Book WWW 65 at Plat<br>ryland.                      | <u>68</u> and  |
| III. Subject To   1. Trust-Mortgage-FS from (Fcc                                                                                                                                                                                                                                                                                                                                                                                                                                                                                                                                                                                                                                                                                                                                                                                                                                                                                                                                                                                                                                                                                                                                                                          |                                                                                                                                                              |                                          |                                                       | 4 C            |
| III. Subject To   1. Trust-Mortgage-FS from (Fcc                                                                                                                                                                                                                                                                                                                                                                                                                                                                                                                                                                                                                                                                                                                                                                                                                                                                                                                                                                                                                                                                                                                                                                          | By Deed Dated 6/20/14 Record                                                                                                                                 | ed 6/21/66 Liber                         | 3343 Ealis 7                                          |                |
| 1. Trust-Mortgage-FS from (Fee) - C(ear                                                                                                                                                                                                                                                                                                                                                                                                                                                                                                                                                                                                                                                                                                                                                                                                                                                                                                                                                                                                                                                                                                                                                                                   |                                                                                                                                                              |                                          | Pono                                                  | <u>0</u>       |
| to                                                                                                                                                                                                                                                                                                                                                                                                                                                                                                                                                                                                                                                                                                                                                                                                                                                                                                                                                                                                                                                                                                                                                                                                                        | •                                                                                                                                                            | - clear-                                 |                                                       |                |
| Amount \$ Securing                                                                                                                                                                                                                                                                                                                                                                                                                                                                                                                                                                                                                                                                                                                                                                                                                                                                                                                                                                                                                                                                                                                                                                                                        |                                                                                                                                                              |                                          |                                                       | Trustees       |
| Dated Recorded Liber Folio   2. Trust-Mortgage-FS from (Fee) , Truste   Mnount \$                                                                                                                                                                                                                                                                                                                                                                                                                                                                                                                                                                                                                                                                                                                                                                                                                                                                                                                                                                                                                                                                                                                                         | Amount \$ Securing                                                                                                                                           |                                          |                                                       | , IIusices     |
| 2. Trust-Mortgage-FS from (Fee)                                                                                                                                                                                                                                                                                                                                                                                                                                                                                                                                                                                                                                                                                                                                                                                                                                                                                                                                                                                                                                                                                                                                                                                           |                                                                                                                                                              | Liber                                    | Folio                                                 |                |
| 0       , Truste         Amount \$                                                                                                                                                                                                                                                                                                                                                                                                                                                                                                                                                                                                                                                                                                                                                                                                                                                                                                                                                                                                                                                                                                                                                                                        |                                                                                                                                                              |                                          |                                                       |                |
| Amount \$ Securing         Dated Recorded Liber Folio                                                                                                                                                                                                                                                                                                                                                                                                                                                                                                                                                                                                                                                                                                                                                                                                                                                                                                                                                                                                                                                                                                                                                                     |                                                                                                                                                              |                                          |                                                       | , Trustees     |
| Dated Recorded Liber Folio<br>B. Trust-Mortgage-FS from (Fee), Truste<br>$o, Truste Amount $ Securing Dated Recorded Liber Folio Dated Recorded Liber Folio Equity Suits, Judgements, Liens No+ R \cup nRestrictions on Platf$ Restrictions on Plat<br>f Minimum Building Restriction Line established by Owners Dedication on Plat<br>g Building Restriction Line<br>f Rights of Way/Easements $Sf of MA 390-S2. Covenants NON e_$                                                                                                                                                                                                                                                                                                                                                                                                                                                                                                                                                                                                                                                                                                                                                                                       | Amount \$ Securing                                                                                                                                           |                                          |                                                       |                |
| 3. Trust-Mortgage-FS from (Fee)                                                                                                                                                                                                                                                                                                                                                                                                                                                                                                                                                                                                                                                                                                                                                                                                                                                                                                                                                                                                                                                                                                                                                                                           |                                                                                                                                                              |                                          |                                                       |                |
| Amount §Securing<br>DatedRecordedLiberFolio<br>4. Equity Suits, Judgements, LiensNOT RUN<br>5. Restrictions on Plat<br>9 Minimum Building Restriction Line established by Owners Dedication on Plat<br>9 Juilding Restriction Line<br>9 10'PUE 3703-748<br>5 ce flat<br>5. Rights of Way/Easements_Stof MD 390-52                                                                                                                                                                                                                                                                                                                                                                                                                                                                                                                                                                                                                                                                                                                                                                                                                                                                                                         |                                                                                                                                                              |                                          |                                                       |                |
| Dated Recorded Liber Folio<br>4. Equity Suits, Judgements, Liens $Not Run$<br>5. Restrictions on Plat<br>$\square$ Minimum Building Restriction Line established by Owners Dedication on Plat<br>$\square$ Building Restriction Line<br>$\square$ 10'PUE 3703-748<br>See Plat<br>5. Rights of Way/Easements $Stof MD 390-52$                                                                                                                                                                                                                                                                                                                                                                                                                                                                                                                                                                                                                                                                                                                                                                                                                                                                                              |                                                                                                                                                              |                                          | · · · · · · · · · · · · · · · · · · ·                 | _, Trustees    |
| <ul> <li>Equity Suits, Judgements, Liens <u>Not Run</u></li> <li>Restrictions on Plat</li> <li>Minimum Building Restriction Line established by Owners Dedication on Plat</li> <li>Building Restriction Line</li> <li>10'PUE 3703-748</li> <li>See Plat</li> <li>Rights of Way/Easements <u>Stof MD 390-52</u></li> </ul>                                                                                                                                                                                                                                                                                                                                                                                                                                                                                                                                                                                                                                                                                                                                                                                                                                                                                                 |                                                                                                                                                              |                                          |                                                       |                |
| <ul> <li>Restrictions on Plat</li> <li>Minimum Building Restriction Line established by Owners Dedication on Plat</li> <li>Building Restriction Line</li> <li>10'PUE 3703-748</li> <li>See Plat</li> <li>See Plat</li> <li>Rights of Way/Easements Stof MA 390-52</li> </ul>                                                                                                                                                                                                                                                                                                                                                                                                                                                                                                                                                                                                                                                                                                                                                                                                                                                                                                                                              | DatedRecorded                                                                                                                                                | Liber                                    | Folio                                                 | <del> </del>   |
| <ul> <li>Minimum Building Restriction Line established by Owners Dedication on Plat</li> <li>Building Restriction Line</li> <li>10'PUE 3703-748</li> <li>See Plat</li> </ul> 5. Rights of Way/Easements Stof MD 390-52 7. Covenants - NON e.                                                                                                                                                                                                                                                                                                                                                                                                                                                                                                                                                                                                                                                                                                                                                                                                                                                                                                                                                                              | 4. Equity Suits, Judgements, Liens <u> </u>                                                                                                                  | lot Run                                  |                                                       | ,,             |
| 7. Covenants - None_                                                                                                                                                                                                                                                                                                                                                                                                                                                                                                                                                                                                                                                                                                                                                                                                                                                                                                                                                                                                                                                                                                                                                                                                      | Minimum Building Restricti<br>Minimum Building Restricti<br>Building Restr<br>10'PUE 3703-748<br><u>See Plat</u><br>6. Rights of Way/Easements <u>Stof 1</u> | -iction Line<br>ΜΔ 390-52                |                                                       |                |
|                                                                                                                                                                                                                                                                                                                                                                                                                                                                                                                                                                                                                                                                                                                                                                                                                                                                                                                                                                                                                                                                                                                                                                                                                           | Covenants - NON e-                                                                                                                                           | ······································   |                                                       |                |
|                                                                                                                                                                                                                                                                                                                                                                                                                                                                                                                                                                                                                                                                                                                                                                                                                                                                                                                                                                                                                                                                                                                                                                                                                           |                                                                                                                                                              | · · · · · · · · · · · · · · · · · · ·    | · · ·                                                 |                |
| V. Remarks                                                                                                                                                                                                                                                                                                                                                                                                                                                                                                                                                                                                                                                                                                                                                                                                                                                                                                                                                                                                                                                                                                                                                                                                                | V. Remarks                                                                                                                                                   |                                          |                                                       | ·              |
| V. Tax Identification #       05-028/360       Abstracted By BHQ         Public Records abstracted as properly indexed by the Clerk of the Court through       Io/31/19                                                                                                                                                                                                                                                                                                                                                                                                                                                                                                                                                                                                                                                                                                                                                                                                                                                                                                                                                                                                                                                   |                                                                                                                                                              |                                          |                                                       | hQ             |