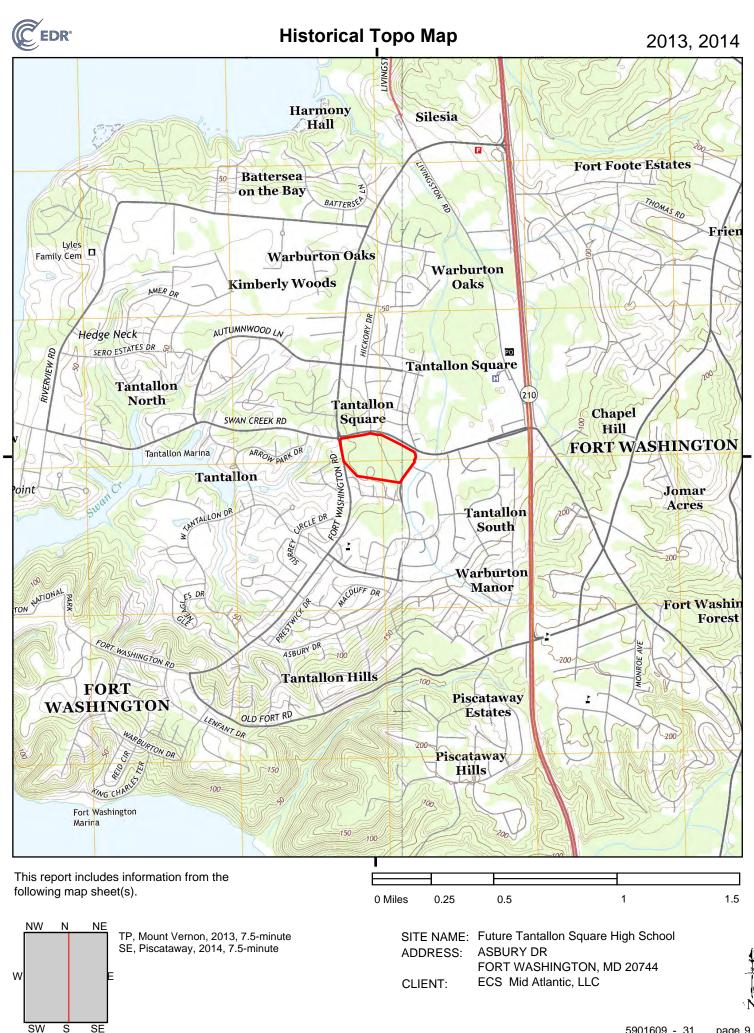

rce Sheets**



Brandywine 1913 15-minute, 62500



Indian Head 1913 15-minute, 62500

This EDR Topo Map Report is based upon the following USGS topographic map sheets.

## **1911 Source Sheets**



Brandywine 1911 15-minute, 62500

### **1906 Source Sheets**



Patuxent 1906 30-minute, 125000

## 1897, 1899 Source Sheets



Mt. Vernon 1897 30-minute, 125000



Patuxent 1899 30-minute, 125000

#### **1895 Source Sheets**



Brandywine 1895 15-minute, 62500

This EDR Topo Map Report is based upon the following USGS topographic map sheets.

## **1894 Source Sheets**



Mt. Vernon 1894 30-minute, 125000

## **1892 Source Sheets**



Brandywine 1892 15-minute, 62500

## **1891 Source Sheets**



Mt. Vernon 1891 30-minute, 125000

## **1890 Source Sheets**



Mt. Vernon 1890 30-minute, 125000





SW

S

SE

# **Historical Topo Map**

# 1994







FORT WASHINGTON, MD 20744

ECS Mid Atlantic, LLC

CLIENT:



SW

S

SE

5901609 - 31 page

page 12



SW

S

SE

5901609 - 31

page 13









SW

S

SE



CLIENT:

ECS Mid Atlantic, LLC



SW

S



SW

S

SE

5901609 - 31 page 18





SITE NAME: Future Tantallon Square High School ADDRESS: ASBURY DR FORT WASHINGTON, MD 20744 CLIENT: ECS Mid Atlantic, LLC



W S SE

FORT WASHINGTON, MD 20744

ECS Mid Atlantic, LLC

CLIENT:



S





S





| SITE NAME: | Future Tantallon Square High School |
|------------|-------------------------------------|
| ADDRESS:   | ASBURY DR                           |
|            | FORT WASHINGTON, MD 20744           |
| CLIENT:    | ECS Mid Atlantic, LLC               |





| UNMAPPED |