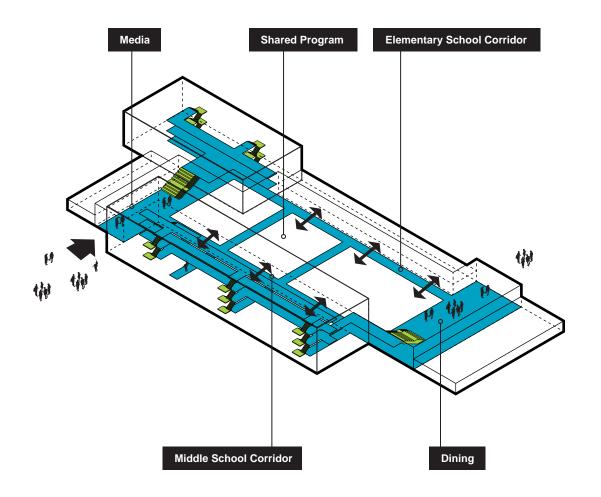

trally located for easy access from both sides and as a way to ensure that all grade levels can "see and be seen". Programs are placed with an intent of leveraging the benefits of multiple age groups under one roof.







# CIRCULATION

Circulation is consolidated to single corridors within each academic area. This makes wayfinding simple and intuitive. Within the central gathering zones, there are separate circulation zones for the Middle School students and the Elementary School students.

# COLLABORATION

The design incorporates collaborative areas in gathering spaces and throughout academic spaces. Visibility between classrooms and collaboration areas ensure that the spaces are observable and functional. Whether small, medium, or large groups, collaborative zones are never far away.





Variety of Dining Zones Creates Pockets for Small to Large Collaborative Groupd

#### DESIGN CONCEPT 19



## **ORIENTATION AND SUSTAINABILITY**

Sustainability starts with the most basic decisions about how we engage with the environment and conserve the resources we have available. The compact shape minimizes extraneous wall area through which conditioned air can leak, or humid air infiltrates the building. The compact building also conserves site area for natural and outdoor learning. The PreK-8 School is oriented with its long axis in the east-west direction. This allows the majority of classrooms to benefit from southern and northern daylighting.



## DAY LIGHTING FROM THE ROOF

The designs feature opportunities to bring daylight from the roof level by using tubular skylights.