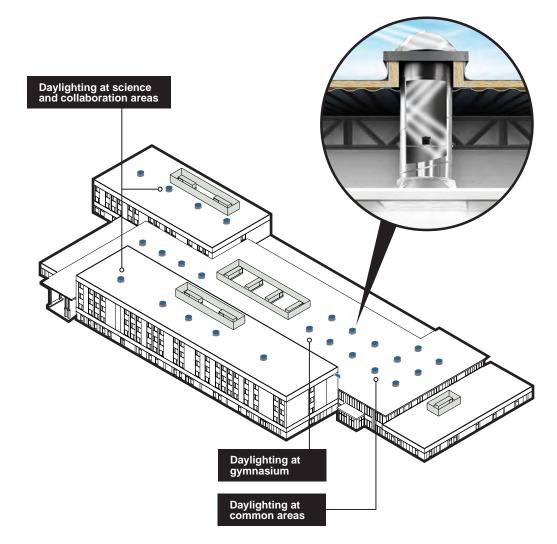

Variety of Dining Zones Creates Pockets for Small to Large Collaborative Groupd

#### DESIGN CONCEPT 19



## **ORIENTATION AND SUSTAINABILITY**

Sustainability starts with the most basic decisions about how we engage with the environment and conserve the resources we have available. The compact shape minimizes extraneous wall area through which conditioned air can leak, or humid air infiltrates the building. The compact building also conserves site area for natural and outdoor learning. The PreK-8 School is oriented with its long axis in the east-west direction. This allows the majority of classrooms to benefit from southern and northern daylighting.



## DAY LIGHTING FROM THE ROOF

The designs feature opportunities to bring daylight from the roof level by using tubular skylights.







# PRELIMINARY ENERGY AND **DAYLIGHTING ANALYSIS**

Preliminary energy and daylighting computer simulation modeling are proof of concept. Compared to typical school buildings, the energy consumption of the design is drastically reduced and exceeds code requirements. Additionally, the windows are distributed to spread daylight deep into the classrooms.





Prince George's County Education and Community Partners TECHNICAL PROPOSAL - PGCPS ACF Package 1 DBFM Response to RFP | RFP No. DCP19-24A

#### DESIGN CONCEPT 21













Prince George's County Education and Community Partners TECHNICAL PROPOSAL - PGCPS ACF Package 1 DBFM Response to RFP | RFP No. DCP19-24A





#### FLOOR PLAN SECOND FLOOR

\*See Appendix for larger plans with room name designations \*Vantage points for views o