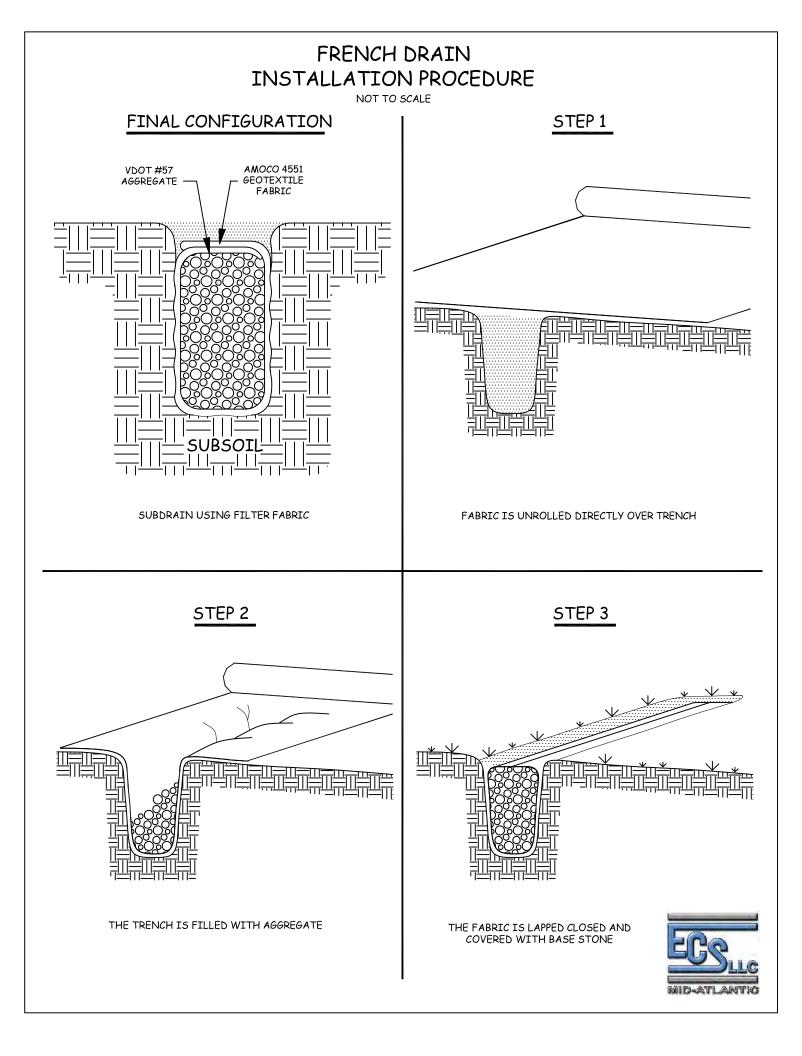

|                                  |                              |                               |                              |                                    |                             |                            |                                                   |                                    |



| Tested By: $\bigcirc$ KV $\square$ HNT1 $\triangle$ HNT1 $\diamond$ HNT1 ( | Checked By: DV1 | Г |
|----------------------------------------------------------------------------|-----------------|---|
|----------------------------------------------------------------------------|-----------------|---|



Checked By: DVT







Checked By: DVT

# **APPENDIX D – Supplemental Report Documents**

Zone of Influence Diagram French Drain Installation Procedure





# **EXHIBIT E-4**

# INFORMATION REGARDING THE SOUTHERN AREA K-8 SCHOOL SITE





# **EXHIBIT E-4**

# **INFORMATION REGARDING THE SOUTHERN AREA K-8 SCHOOL SITE**



# WATERS OF THE U.S. DELINEATION REPORT



NEW SOUTHERN AREA MIDDLE SCHOOL K-8 FORT WASHINGON ROAD AND SWAN CREEK ROAD FORT WASHINGTON, PRINCE GEORGE'S, MARYLAND

ECS PROJECT NO. 47:9541-D1

FOR

JONES LANG LASALLE

JANUARY 6, 2020





"Setting the Standard for Service"



Geotechnical • Construction Materials • Environmental • Facilities

January 6, 2020

Ms. Jill Jamieson Jones Lang LaSalle 2020 K Street, Suite 1100 Washington, DC 20006

ECS Project No. 47:9541-D1

Reference: Waters of the U.S Delineation Report, New Southern Area Middle School K-8, Fort Washingon Road and Swan Creek Road, Fort Washington, Prince George's