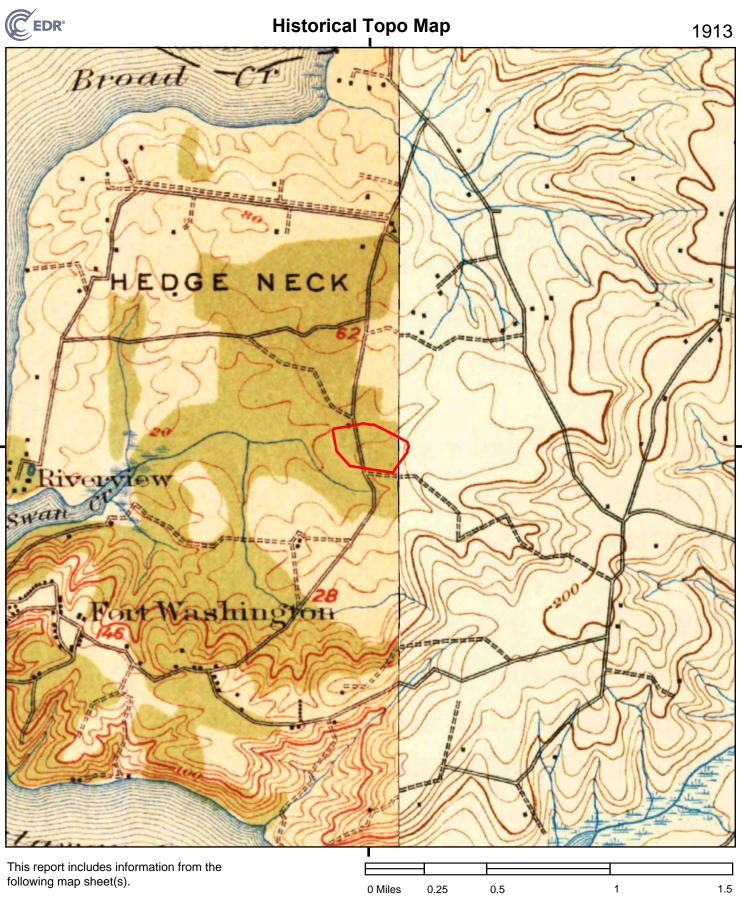

pon the following USGS topographic map sheets.

## **1894 Source Sheets**



Mt. Vernon 1894 30-minute, 125000

## **1892 Source Sheets**



Brandywine 1892 15-minute, 62500

## **1891 Source Sheets**



Mt. Vernon 1891 30-minute, 125000

## **1890 Source Sheets**



Mt. Vernon 1890 30-minute, 125000





SW

S

SE

# **Historical Topo Map**

# 1994







FORT WASHINGTON, MD 20744

ECS Mid Atlantic, LLC

CLIENT:



SW

S

SE

5901609 - 31 page

page 12



SW

S

SE

5901609 - 31

page 13









SW

S

SE



CLIENT:

ECS Mid Atlantic, LLC



SW

S



SW

S

SE

5901609 - 31 page 18





SITE NAME: Future Tantallon Square High School ADDRESS: ASBURY DR FORT WASHINGTON, MD 20744 CLIENT: ECS Mid Atlantic, LLC



W S SE

FORT WASHINGTON, MD 20744

ECS Mid Atlantic, LLC

CLIENT:



S





S





| SITE NAME: | Future Tantallon Square High School |
|------------|-------------------------------------|
| ADDRESS:   | ASBURY DR                           |
|            | FORT WASHINGTON, MD 20744           |
| CLIENT:    | ECS Mid Atlantic, LLC               |





| UNMAPPED |                                                                      |                                                                                                                                                                  |
|----------|----------------------------------------------------------------------|------------------------------------------------------------------------------------------------------------------------------------------------------------------|
| UNMAINED | UNMAPPED