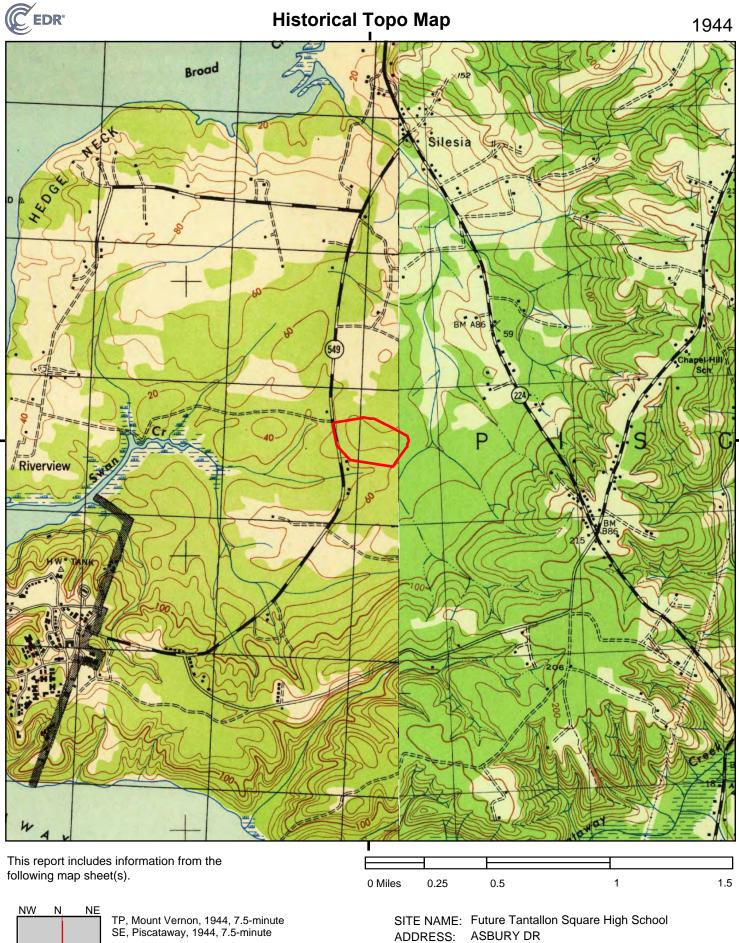

Sheets**



Brandywine 1895 15-minute, 62500

This EDR Topo Map Report is based upon the following USGS topographic map sheets.

## **1894 Source Sheets**



Mt. Vernon 1894 30-minute, 125000

## **1892 Source Sheets**



Brandywine 1892 15-minute, 62500

## **1891 Source Sheets**



Mt. Vernon 1891 30-minute, 125000

## **1890 Source Sheets**



Mt. Vernon 1890 30-minute, 125000





SW

S

SE

# **Historical Topo Map**

# 1994







FORT WASHINGTON, MD 20744

ECS Mid Atlantic, LLC

CLIENT:



SW

S

SE

5901609 - 31 page

page 12



SW

S

SE

5901609 - 31

page 13









SW

S

SE



CLIENT:

ECS Mid Atlantic, LLC



SW

S



SW

S

SE

5901609 - 31 page 18





SITE NAME: Future Tantallon Square High School ADDRESS: ASBURY DR FORT WASHINGTON, MD 20744 CLIENT: ECS Mid Atlantic, LLC



W S SE

FORT WASHINGTON, MD 20744

ECS Mid Atlantic, LLC

CLIENT:



S





S





| SITE NAME: | Future Tantallon Square High School |
|------------|-------------------------------------|
| ADDRESS:   | ASBURY DR                           |
|            | FORT WASHINGTON, MD 20744           |
| CLIENT:    | ECS Mid Atlantic, LLC               |





| UNMAPPED |                                                                      |                                                                                                                                                                  |
|----------|----------------------------------------------------------------------|-------------------------------------------------------------------------------------------------------------------