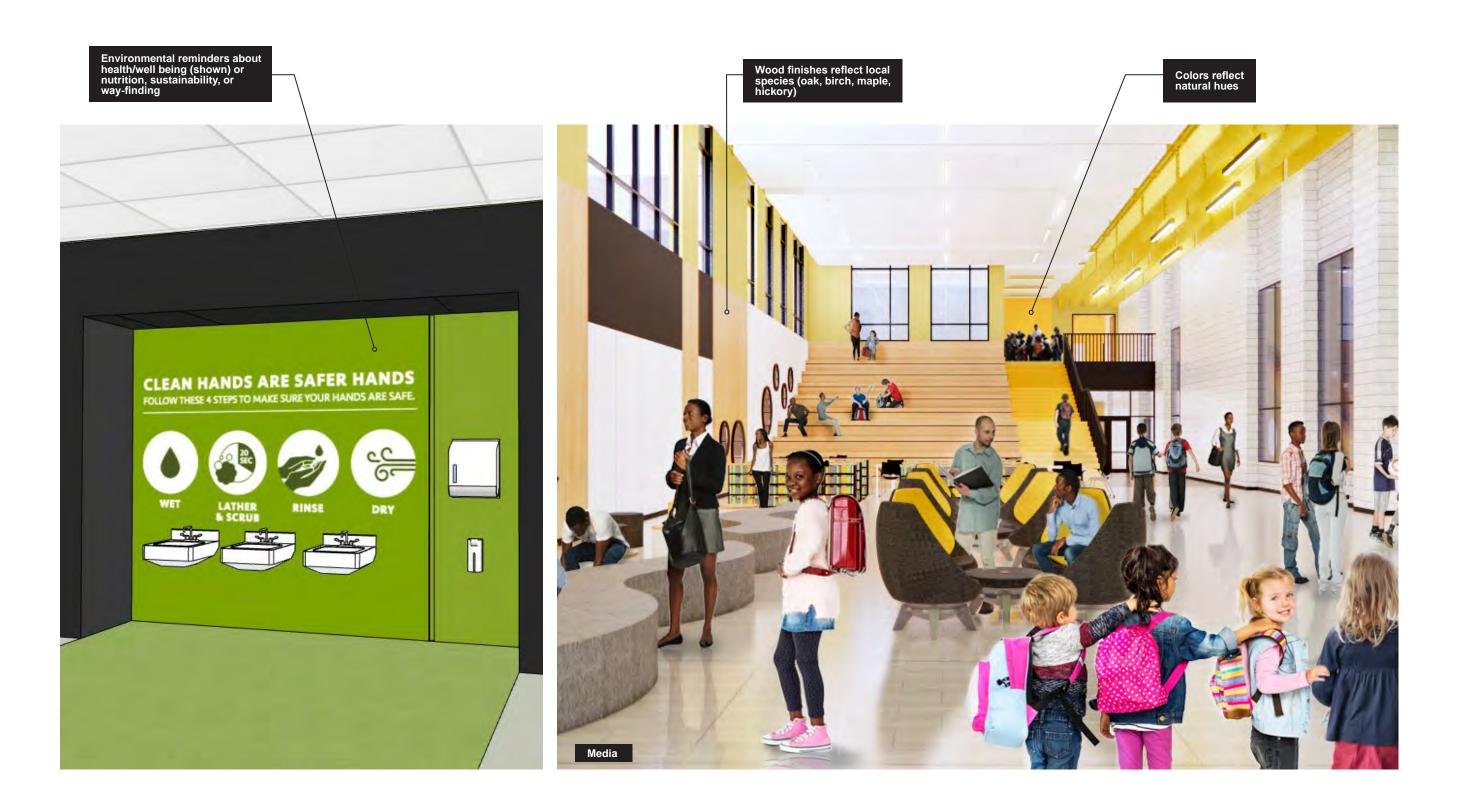

forward to, either in the next period or in the upcoming years.







# **VISIBLE SYSTEMS**

Where possible, electrical, mechanical, IT systems can be exposed to show the building's "nervous system"



**ENERGY** DASHBOARD Building performance can be monitored for everyone to see



**BIOPHILIA** 

plants, and flowers



**BEAUTY**/ LOCAL CULTURE Colors and materials inspired by local trees, Opportunities for murals depicting local history and culture



**ENVIRONMENTAL GRAPHIC** 

Information distributed throughout the building can share information about sustainability or health and wellness.

Prince George's County Education and Community Partners TECHNICAL PROPOSAL - PGCPS ACF Package 1 DBFM Response to RFP | RFP No. DCP19-24A



**CONNECTIONS TO** NATURE Take the learning outside





Prince George's County Education and Community Partners TECHNICAL PROPOSAL - PGCPS ACF Package 1 DBFM Response to RFP | RFP No. DCP19-24A



#### **INTERIOR CONCEPT**

32 INTERIOR DESIGN

The interior architecture is integral to the exterior and overall architectural approach. Inspired by the local Swan Creek, the concept draws from the theme of water flowing between two shores. Referencing local points of interest helps to create a unique sense of place and a memorable experience tied to the landscape.



# **RIVER AND SHORE**

Swan Creek is flanked by residential neighborhoods until it flows into the Potomac. Fort Washington Park is located at the confluence of the river and the creek and provides a reference for reflections about history and the many events of the peoples who have liv