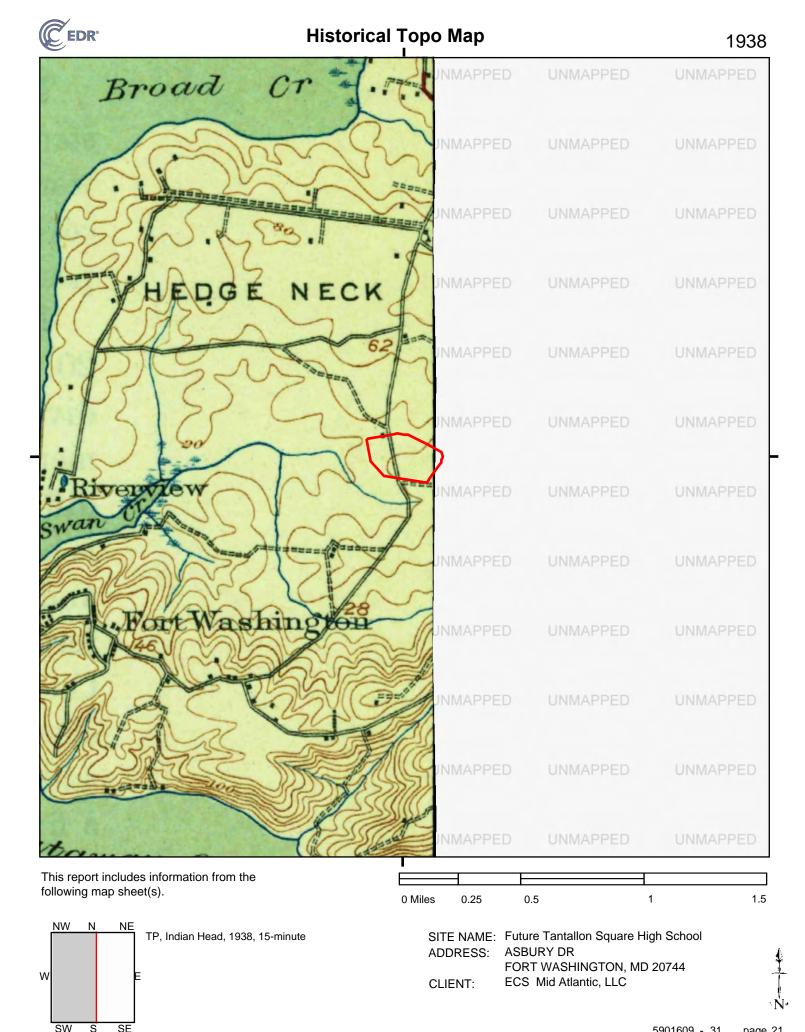

t is based upon the following USGS topographic map sheets.

## **1894 Source Sheets**



Mt. Vernon 1894 30-minute, 125000

## **1892 Source Sheets**



Brandywine 1892 15-minute, 62500

## **1891 Source Sheets**



Mt. Vernon 1891 30-minute, 125000

## **1890 Source Sheets**



Mt. Vernon 1890 30-minute, 125000





SW

S

SE

# **Historical Topo Map**

# 1994







FORT WASHINGTON, MD 20744

ECS Mid Atlantic, LLC

CLIENT:



SW

S

SE

5901609 - 31 page

page 12



SW

S

SE

5901609 - 31

page 13









SW

S

SE



CLIENT:

ECS Mid Atlantic, LLC



SW

S



SW

S

SE

5901609 - 31 page 18





SITE NAME: Future Tantallon Square High School ADDRESS: ASBURY DR FORT WASHINGTON, MD 20744 CLIENT: ECS Mid Atlantic, LLC



W S SE

FORT WASHINGTON, MD 20744

ECS Mid Atlantic, LLC

CLIENT:



S





S





| SITE NAME: | Future Tantallon Square High School |
|------------|-------------------------------------|
| ADDRESS:   | ASBURY DR                           |
|            | FORT WASHINGTON, MD 20744           |
| CLIENT:    | ECS Mid Atlantic, LLC               |





| UNMAPPED |                                                                      |                                                                                                                                                                  |
|----------|----------------------------------------------------------------------|------------------------------------------------------------------------------------------------------------------------------------------------------------------|
| UNMAINED | UNMAPPE