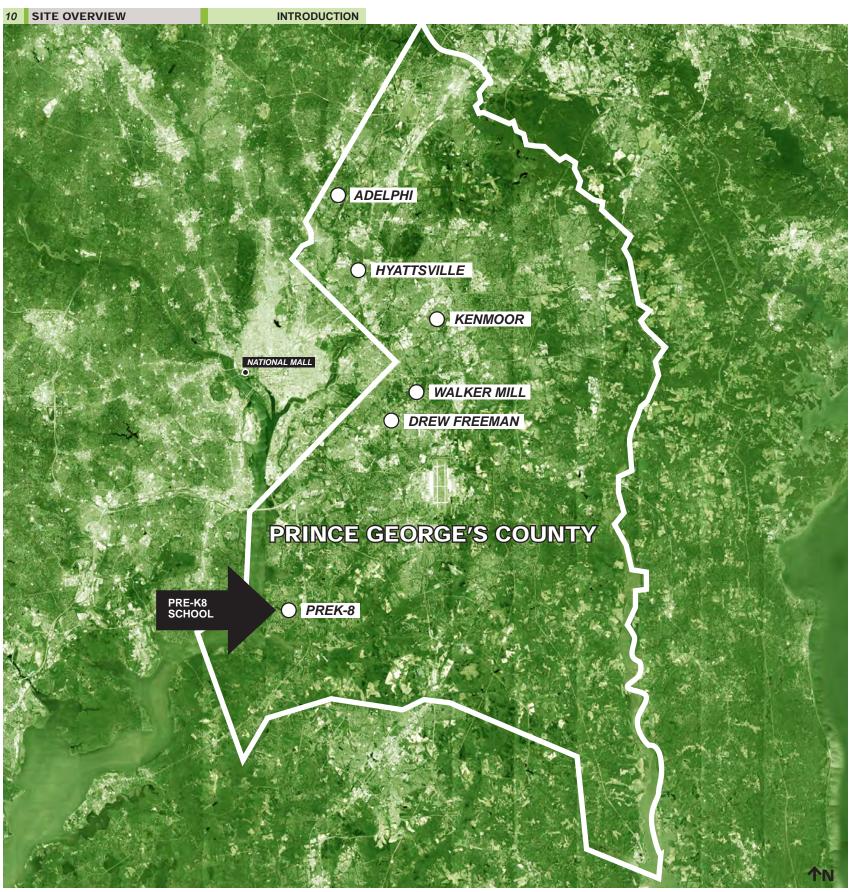

!".) School can be confusing at times, but the building shouldn't be.

# **TYPICAL MIDDLE SCHOOL HOUSES**

Middle school academic areas (Houses) are designed with "cohorts" in mind and with flexibility to adapt and change as needed. A typical academic floor holds 3 cohorts, which could all be of the same grade level, or of multiple grade levels (i.e. 6,7, and 8th grades). Each House has multiple areas for small and medium sized group collaboration and lock-down points at entrances from more public parts of the building. The elementary areas of the PreK-8 building also have collaboration areas and lock down points.



Prince George's County Education and Community Partners TECHNICAL PROPOSAL - PGCPS ACF Package 1 DBFM Response to RFP | RFP No. DCP19-24A

| ICTION |
|--------|
|--------|





Prince George's County Education and Community Partners TECHNICAL PROPOSAL - PGCPS ACF Package 1 DBFM Response to RFP | RFP No. DCP19-24A

# **OVERVIEW OF PROJECT SITES**

The sites for the projects vary, some are more urban like Drew Freeman, while others are more undeveloped (like the new PreK-8 lot). For the sake of educational equity, identity, economy, and constructability, our challenge was to design buildings and site strategies which applied to all sites, while being adaptable and flexible as needed.



ADELPHI

DREW FREEMAN



WALKER MILL





KENMOOR



HYATTSVILLE

PREK-8





#### **2 STORY MIDDLE SCHOOL**

Our proposal includes four "2-Story" Middle Schools located at the Adelphi, Drew Freeman, Kenmoor, and Walker Mill sites. The 2-Story Middle School floor plans shown in th