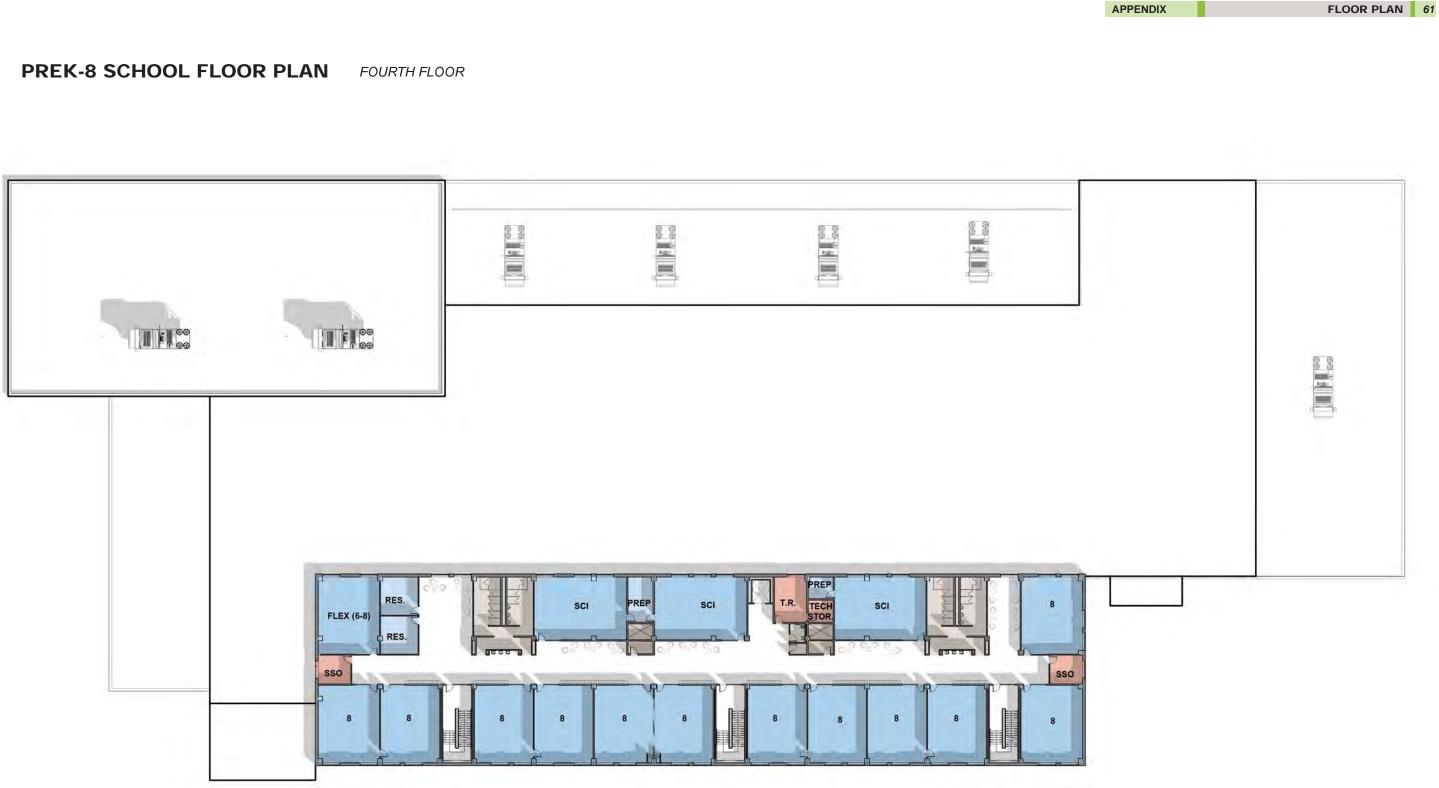

|                |       |       |               |           | _     | 1             | 300     | 300   | 1            | 300    | _ |
| SE            | Toilets                                              |                |       | -     |               |           |       | 2             | 50      | 100   | 2            | 50     | - |
|               | Total                                                |                |       | 0     | 1             |           | D     | 1             |         | 4,550 |              |        |   |

APPENDIX

PROGRAM 55







APPENDIX

# PREK-8 SCHOOL FLOOR PLAN FIRST FLOOR









| 60 | FLOOR PLAN | APPENDIX |
|----|------------|----------|
|    |            |          |

# PREK-8 SCHOOL FLOOR PLAN THIRD FLOOR















### 64 BUILDING ELEVATION AND AXON

APPENDIX

# **PREK-8 SCHOOL ELEVATIONS AND AXONS**











Prince George's County Education and Community Partners TECHNICAL PROPOSAL - PGCPS ACF Package 1 DBFM Response to RFP | RFP No. DCP19-24A

### APPENDIX BUILDING ELEVATION AND AXON 65





# **APPENDIX** CIVIL SITE PLANS



### SITE PLAN GENERAL NOTES

- 1. THE SITE PLANS SHOW THE FOLLOWING:
  - a. EXISTING CONDITIONS ON-SITE AND FOR ADJACENT FRONTAGE ROADS.
  - b. NEW SCHOOL BUILDING AND ATHLETIC FIELDS
  - c. NEW CAR AND BUS PARKING LOTS, PARENT DROP OFF AREAS, AND ADA SPACES
  - d. ACCESS FROM PUBLIC STREET AND CIRCULATION FOR PARKING LOTS, BUS PARKING, SERVICE AREAS AND FOR EMERGENCY VEHICLES
  - e. SITE GRADING
  - f. STORM WATER MANAGEMENT AND STORM DRAINAGE
  - g. WATER AND SEW