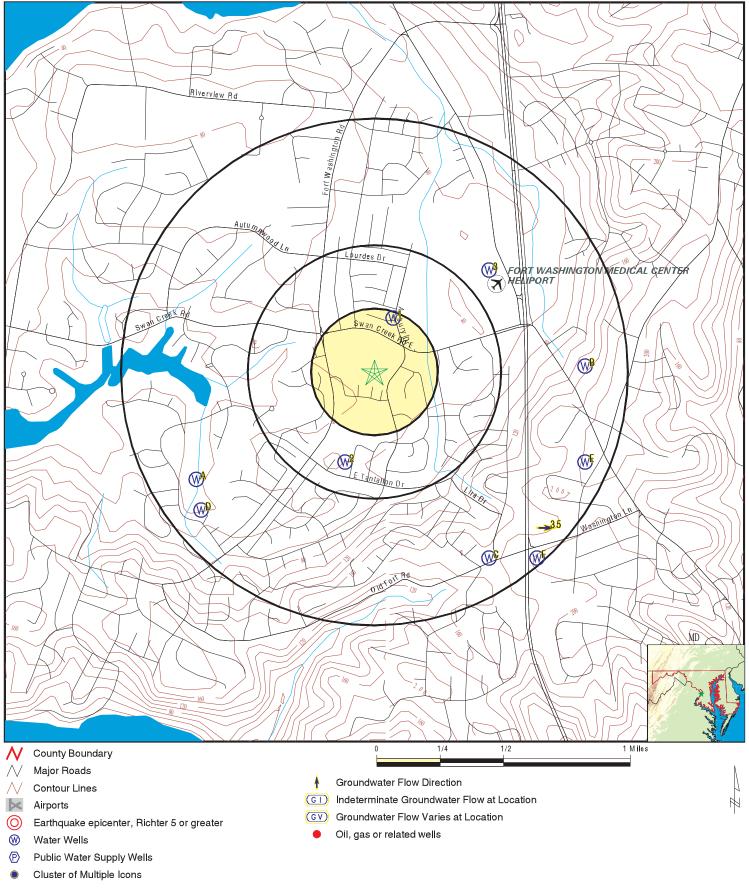

# **EXHIBIT E-1**

## LEGAL DESCRIPTION OF SOUTHERN AREA K-8 SCHOOL LAND

[Please see the Title Report provided in <u>Exhibit E-3</u> for the Legal Description]