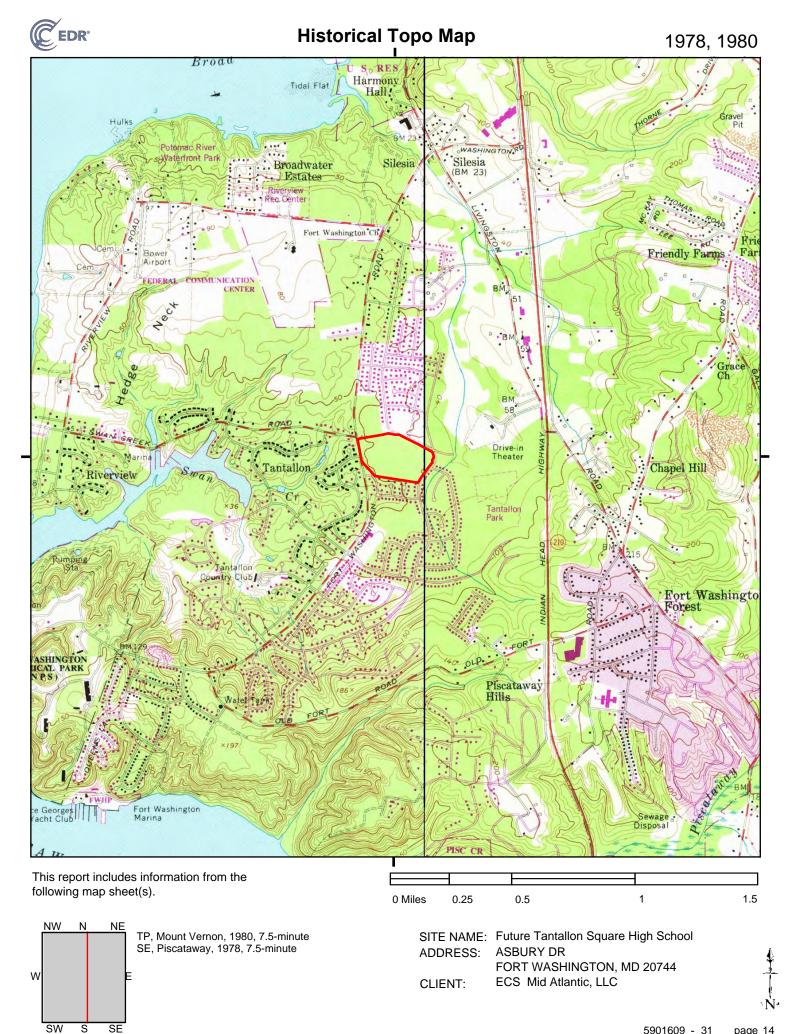

## TITLE REPORT FOR SOUTHERN AREA K-8 SCHOOL LAND

# Property: 05-0281360 Southern