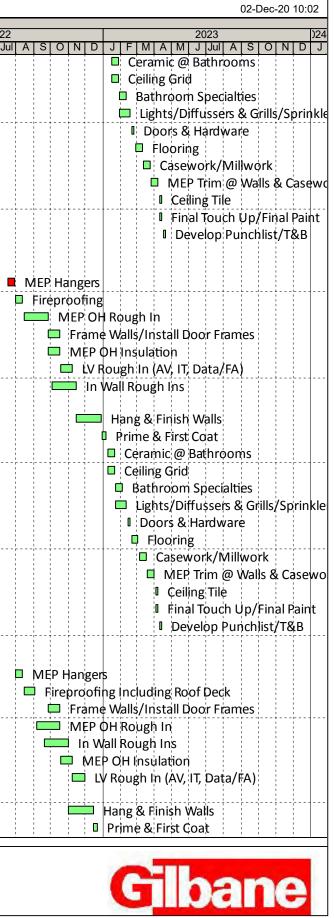

| 21-Dec-22                                                                                                                                             | 13                                                                               |       |                                              |                  |         |       |     |



| y ID              | Construction Schedule - December Close Permit Changes | Original Start | Finish      | Update View<br>Total Float |                                       |      |  |         |                        |     |    |                      |
|-------------------|-------------------------------------------------------|----------------|-------------|----------------------------|---------------------------------------|------|--|---------|------------------------|-----|----|----------------------|
|                   |                                                       | Duration       |             |                            |                                       | JEIN |  | 20:<br> | SO                     | NID | JF | ALM                  |
| SA-2680           | Ceram