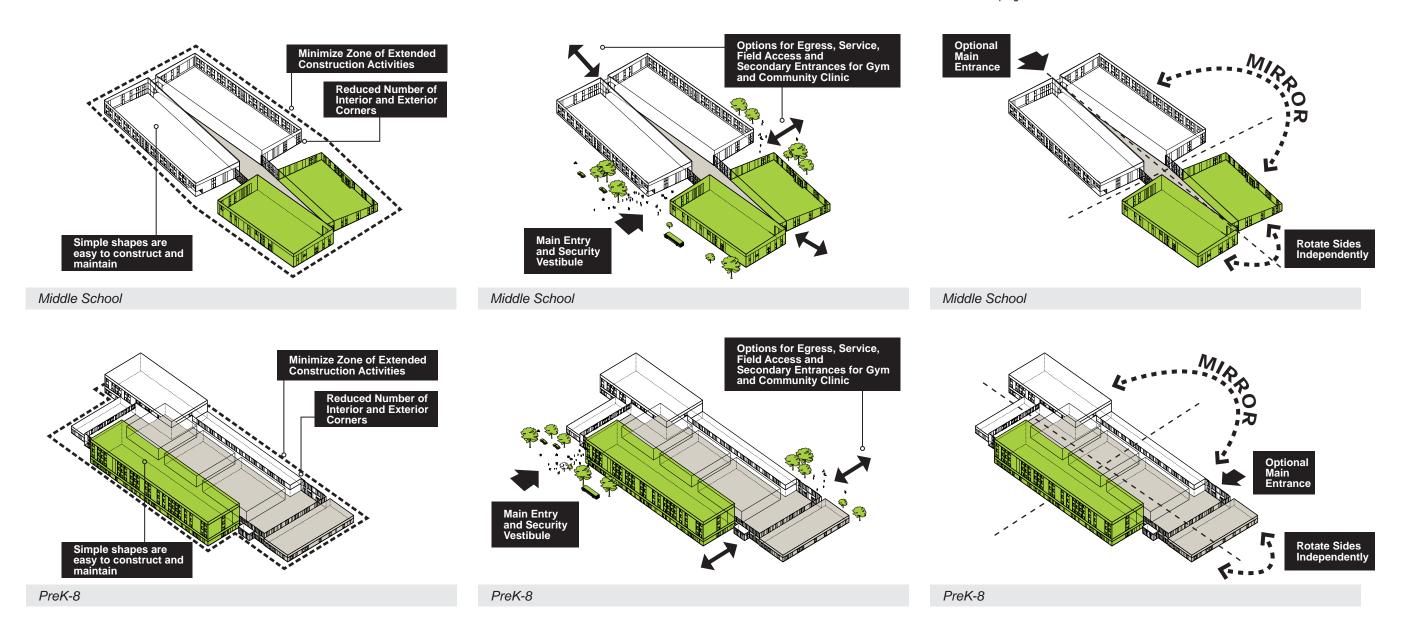

le, legible building shape clearly marks the entrance zones. A single main entrance greets students, staff, and visitors alike, while secondary circulation options serve for access to outdoor learning, fields, service, and after-hours entrances. Options mean operational flexibility and adaptability.

# GO AHEAD, MAKE IT A PROTOTYPE

Any plan can be rotated on different sites, but creating a design in which various sides of the building can be flipped independently -- like a Rubick's Cube -- requires some forethought. The building can be rearranged as needed to accommodate different site conditions, field locations, and approaches onto the site. Also, because there are clearly delineated zones (left/right, front/back) the plan can be adjusted to step up or down as needed on sloping sites.





## **CLEAR ACADEMIC & GATHERING ZONES**

Simple plans provide a clear, reassuring experience for the students and staff. The logic of the building should be easily understood .("Classrooms are over here, gym and other stuff over there!".) School can be confusing at times, but the building shouldn't be.

# **TYPICAL MIDDLE SCHOOL HOUSES**

Middle school academic areas (Houses) are designed with "cohorts" in mind and with flexibility to adapt and change as needed. A typical academic floor holds 3 cohorts, which could all be of the same grade level, or of multiple grade levels (i.e. 6,7, and 8th grades). Each House has multiple areas for small and medium sized group collaboration and lock-down points at entrances from more public parts of the building. The elementary areas of the PreK-8 b