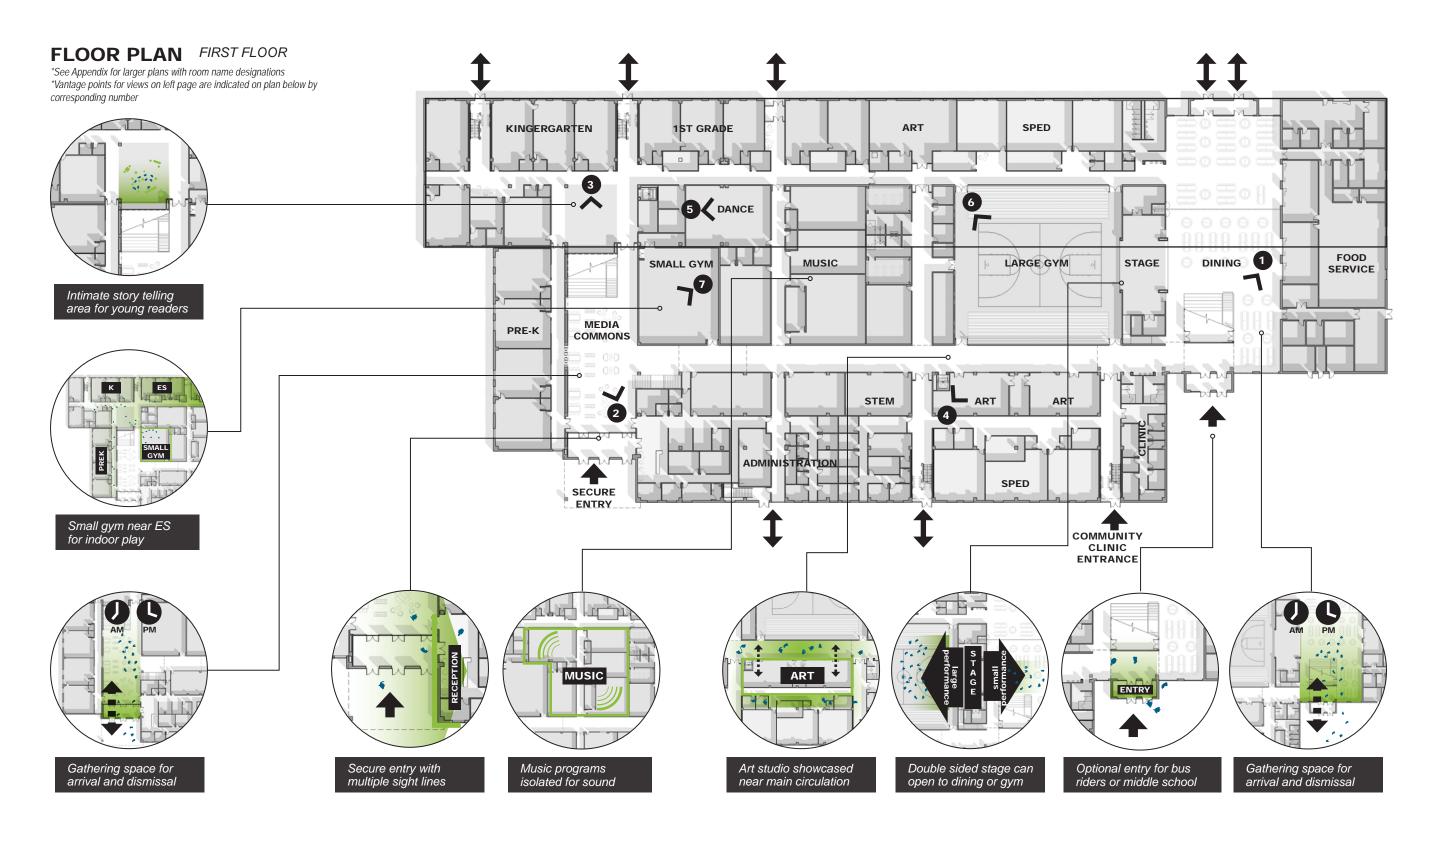

long axis in the east-west direction. This allows the majority of classrooms to benefit from southern and northern daylighting.



## DAY LIGHTING FROM THE ROOF

The designs feature opportunities to bring daylight from the roof level by using tubular skylights.







# PRELIMINARY ENERGY AND **DAYLIGHTING ANALYSIS**

Preliminary energy and daylighting computer simulation modeling are proof of concept. Compared to typical school buildings, the energy consumption of the design is drastically reduced and exceeds code requirements. Additionally, the windows are distributed to spread daylight deep into the classrooms.





Prince George's County Education and Community Partners TECHNICAL PROPOSAL - PGCPS ACF Package 1 DBFM Response to RFP | RFP No. DCP19-24A

#### DESIGN CONCEPT 21













Prince George's County Education and Community Partners TECHNICAL PROPOSAL - PGCPS ACF Package 1 DBFM Response to RFP | RFP No. DCP19-24A





#### FLOOR PLAN SECOND FLOOR

\*See Appendix for larger plans with room name designations \*Vantage points for views on left page are indicated on plan below by corresponding number

#### ELEMENTARY SCHOOL







## **FLOOR PLAN**

\*See Appendix for larger plans with room name designations \*Vantage points for views on left page are indicated on plan below by corresponding number



Prince George's County Education and Community Partners TECHNICAL PROPOSAL - PGCPS ACF Package 1 DBFM Response to RFP | RFP No. DCP19-24A

#### FLOOR PLAN AND FEATURES 27







#### 28 ACOUSTIC CONSIDERATION

## **ACOUSTIC CONSIDERATIONS**

Unwanted and intrusive noi