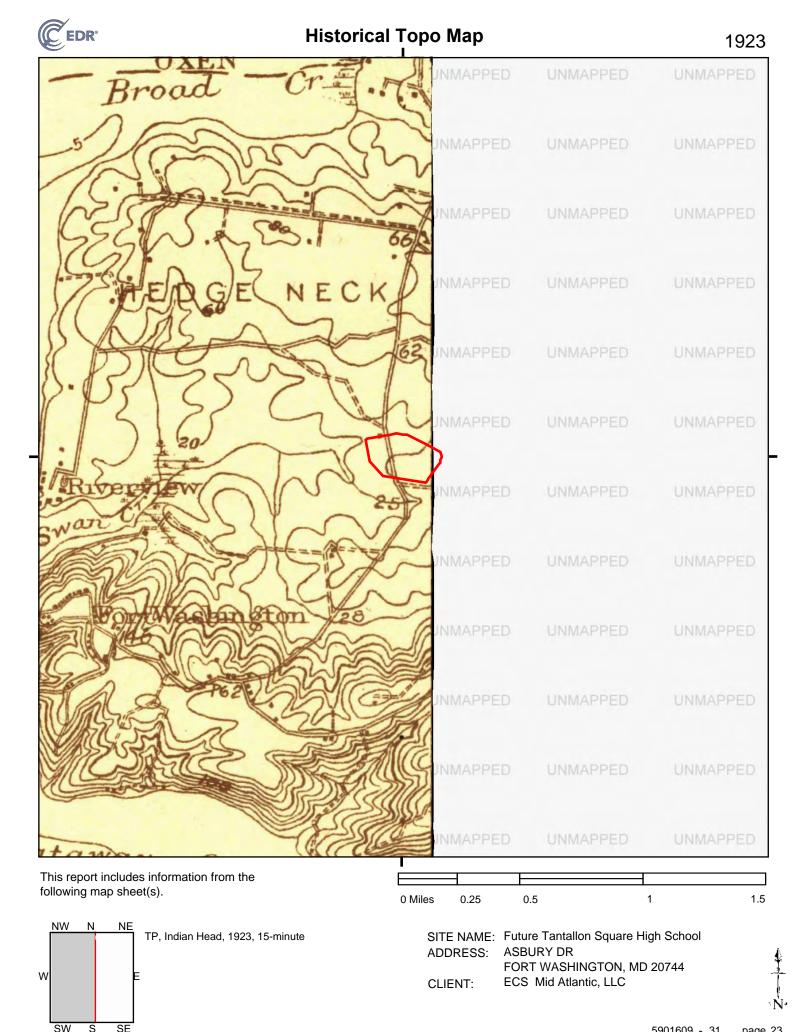

sed upon the following USGS topographic map sheets.

## **1894 Source Sheets**



Mt. Vernon 1894 30-minute, 125000

## **1892 Source Sheets**



Brandywine 1892 15-minute, 62500

## **1891 Source Sheets**



Mt. Vernon 1891 30-minute, 125000

## **1890 Source Sheets**



Mt. Vernon 1890 30-minute, 125000





SW

S

SE

# **Historical Topo Map**

# 1994







FORT WASHINGTON, MD 20744

ECS Mid Atlantic, LLC

CLIENT:



SW

S

SE

5901609 - 31 page

page 12



SW

S

SE

5901609 - 31

page 13









SW

S

SE



CLIENT:

ECS Mid Atlantic, LLC



SW

S



SW

S

SE

5901609 - 31 page 18





SITE NAME: Future Tantallon Square High School ADDRESS: ASBURY DR FORT WASHINGTON, MD 20744 CLIENT: ECS Mid Atlantic, LLC



W S SE

FORT WASHINGTON, MD 20744

ECS Mid Atlantic, LLC

CLIENT:



S





S





| SITE NAME: | Future Tantallon Square High School |
|------------|-------------------------------------|
| ADDRESS:   | ASBURY DR                           |
|            | FORT WASHINGTON, MD 20744           |
| CLIENT:    | ECS Mid Atlantic, LLC               |





| UNMAPPED |                                                                      |                                                                                                                                                                  |
|----------|----------------------------------------------------------------------|------------------------------------------------------------------------------------------------------------------------------------------------------------------|
| UNMAINED | UNMAPPED