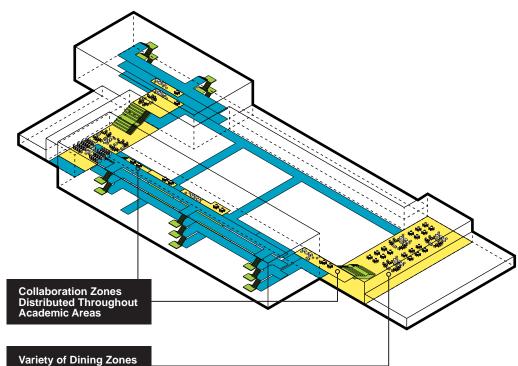

ally located for easy access from both sides and as a way to ensure that all grade levels can "see and be seen". Programs are placed with an intent of leveraging the benefits of multiple age groups under one roof.







# CIRCULATION

Circulation is consolidated to single corridors within each academic area. This makes wayfinding simple and intuitive. Within the central gathering zones, there are separate circulation zones for the Middle School students and the Elementary School students.

# COLLABORATION

The design incorporates collaborative areas in gathering spaces and throughout academic spaces. Visibility between classrooms and collaboration areas ensure that the spaces are observable and functional. Whether small, medium, or large groups, collaborative zones are never far away.





Variety of Dining Zones Creates Pockets for Small to Large Collaborative Groupd

#### DESIGN CONCEPT 19



## **ORIENTATION AND SUSTAINABILITY**

Sustainability starts with the most basic decisions about how we engage with the environment and conserve the resources we have available. The compact shape minimizes extraneous wall area through which conditioned air can leak, or humid air infiltrates the building. The compact building also conserves site area for natural and outdoor learning. The PreK-8 School is oriented with its long axis in the east-west direction. This allows the majority of classrooms to benefit from southern and northern daylighting.



## DAY LIGHTING FROM THE ROOF

The designs feature opportunities to bring daylight from the roof level by using tubular skylights.