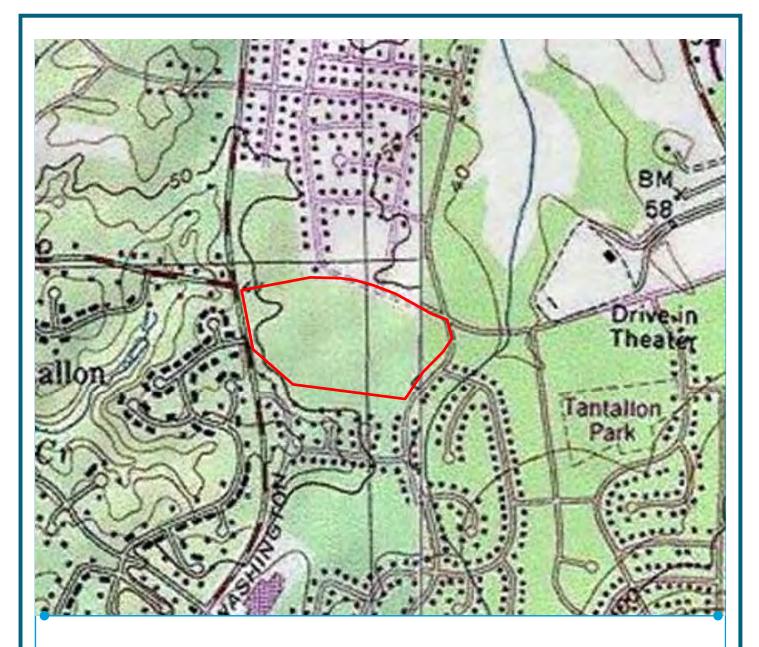

## LEGAL DESCRIPTION OF SOUTHERN AREA K-8 SCHOOL LAND

[Please see the Title Report provided in <u>Exhibit E-3</u> for the Legal Description]

## TITLE REPORT FOR SOUTHERN AREA K-8 SCHOOL LAND

# Property: 05-0281360 Southern