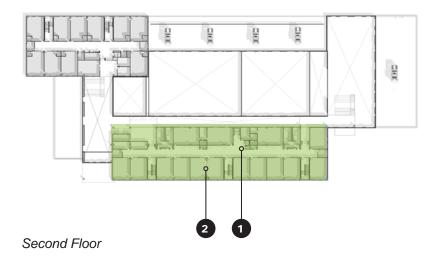

#### **SECTIONS D-D**

**SECTIONS E-E** 



36 INTERIOR DESIGN



# **ELEMENTARY SCHOOL 'SHORE'**

The interiors of the elementary "shore" of the PreK-8 school are characterized by the use of an identifying accent color (shown yellow in this book, but there are many options) combined with the use of shapes and warm materials for visual and tactile interest. There is an emphasis on visual connectivity between learning spaces so students can be inspired by learning around them.





(second and third floor not shown)



#### MIDDLE SCHOOL 'SHORE'

The Middle School side has it's own identity. Classrooms are flanked with many collaboration areas for small and medium size groups. There is opportunity to explore expanding freedoms and new modes of learning, all within a clearly defined area.



T 2 1 Third Floor







#### 38 INTERIOR DESIGN



## GATHERING

Centralized gathering spaces combine the overarching accent color (green is shown, but options are many) with the warmth of natural materials inspired by local species, along with neutral tones.







### **INTERIOR PALETTE**

The interior palette combines neutral and natural tones with a vibrant ascent color (also inspired by nature). The interior views included herein show green and yellow ascent, but other options are available.





Prince George's County Education and Community Partners TECHNICAL PROPOSAL - PGCPS ACF Package 1 DBFM Response to RFP | RFP No. DCP19-24A

INTERIOR DESIGN 39



#### 40 FURNITURE

## **FURNITURE**

We understanding that furniture and technology needs are constantly evolving, so we have tak