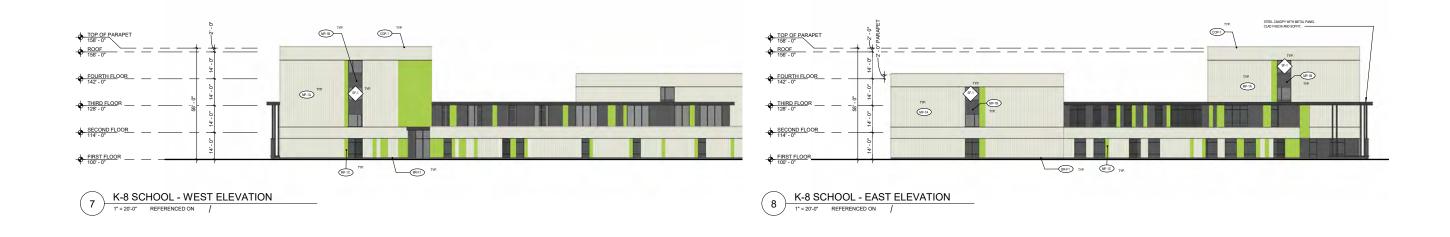

| 1             | 300     | 300   | 1            | 300    | _ |
| SE            | Toilets                                              |                |       | -     |               |           |       | 2             | 50      | 100   | 2            | 50     | - |
|               | Total                                                |                |       | 0     | 1             |           | D     | 1             |         | 4,550 |              |        |   |

APPENDIX

PROGRAM 55







APPENDIX

# PREK-8 SCHOOL FLOOR PLAN FIRST FLOOR









| 60 | FLOOR PLAN | APPENDIX |
|----|------------|----------|
|    |            |          |

# PREK-8 SCHOOL FLOOR PLAN THIRD FLOOR















### 64 BUILDING ELEVATION AND AXON

APPENDIX

# **PREK-8 SCHOOL ELEVATIONS AND AXONS**











Prince George's County Education and Community Partners TECHNICAL PROPOSAL - PGCPS ACF Package 1 DBFM Response to RFP | RFP No. DCP19-24A

### APPENDIX BUILDING ELEVATION AND AXON 65





# **APPENDIX** CIVIL SITE PLANS



### SITE PLAN GENERAL NOTES

- 1. THE SITE PLANS SHOW THE FOLLOWING:
  - a. EXISTING CONDITIONS ON-SITE AND FOR ADJACENT FRONTAGE ROADS.
  - b. NEW SCHOOL BUILDING AND ATHLETIC FIELDS
  - c. NEW CAR AND BUS PARKING LOTS, PARENT DROP OFF AREAS, AND ADA SPACES
  - d. ACCESS FROM PUBLIC STREET AND CIRCULATION FOR PARKING LOTS, BUS PARKING, SERVICE AREAS AND FOR EMERGENCY VEHICLES
  - e. SITE GRADING
  - f. STORM WATER MANAGEMENT AND STORM DRAINAGE
  - g. WATER AND SEWER SERVICE TO THE BUILDING AND SITE FIRE HYDRANTS.
- SEE LANDSCAPE PLANS FOR ADDITIONAL FEATURES INC