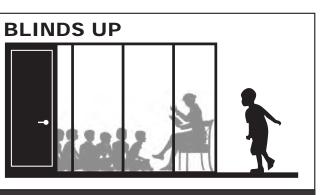

4A







Isolation of roof top unit vibration



#### SECURITY CONSIDERATIONS

The building has multiple layers of safety and security. The secure vestibule requires visitors to check in with the front office before being granted access to the building. The academic areas can be isolated from more public areas by closing doors at entrances to each side. Under normal school conditions, the doors remain in an held-open position for easy circulation and an inviting entrance into each academic area. However, doors to academic areas can be locked should the need arise, wthout compromising exiting routes. Classroom areas with glazing into collaboration areas are equipped with blinds should the occupants feel the need to obstruct the view into the room.



Secure entry sequence at front office



Visibility from classroom for view into collaboration areas and for awareness of events outside of classroom



Window treatments help distraction and privacy needs, as well as eliminating visibility into room during lockdown





#### **BUILDING AS A TEACHING TOOL**

Developing minds are naturally curious. Sometimes a little unprompted explanation can spark curiosity. For example, sharing information about building sustainability features can make students and staff aware and excited about learning more. At other times, simply allowing things to be discovered -- whether learning activities or building systems -- can pique imaginations. . Below are a FEW of the many instances where the building inspires wonder and encourages exploration of natural interests.

#### LEARNING ON DISPLAY

St