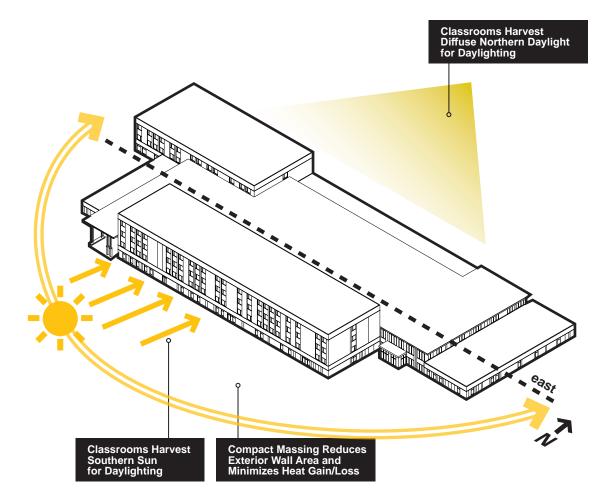

ensure that the spaces are observable and functional. Whether small, medium, or large groups, collaborative zones are never far away.





Variety of Dining Zones Creates Pockets for Small to Large Collaborative Groupd

#### DESIGN CONCEPT 19



## **ORIENTATION AND SUSTAINABILITY**

Sustainability starts with the most basic decisions about how we engage with the environment and conserve the resources we have available. The compact shape minimizes extraneous wall area through which conditioned air can leak, or humid air infiltrates the building. The compact building also conserves site area for natural and outdoor learning. The PreK-8 School is oriented with its long axis in the east-west direction. This allows the majority of classrooms to benefit from southern and northern daylighting.



## DAY LIGHTING FROM THE ROOF

The designs feature opportunities to bring daylight from the roof level by using tubular skylights.







# PRELIMINARY ENERGY AND **DAYLIGHTING ANALYSIS**

Preliminary energy and daylighting computer simulation modeling are proof of concept. Compared to typical school buildings, the energy consumption of the design is drastically reduced and exceeds code requirements. Additionally, the windows are distributed to spread daylight deep into the classrooms.





Prince George's County Education and Community Partners TECHNICAL PROPOSAL - PGCPS ACF Package 1 DBFM Response to RFP | RFP No. DCP19-24A

#### DESIGN CONCEPT 21













Prince George's County Education and Community Partners TECHNICAL PROPOSAL - PGCPS ACF Package 1 DBFM Response to RFP | RFP No.