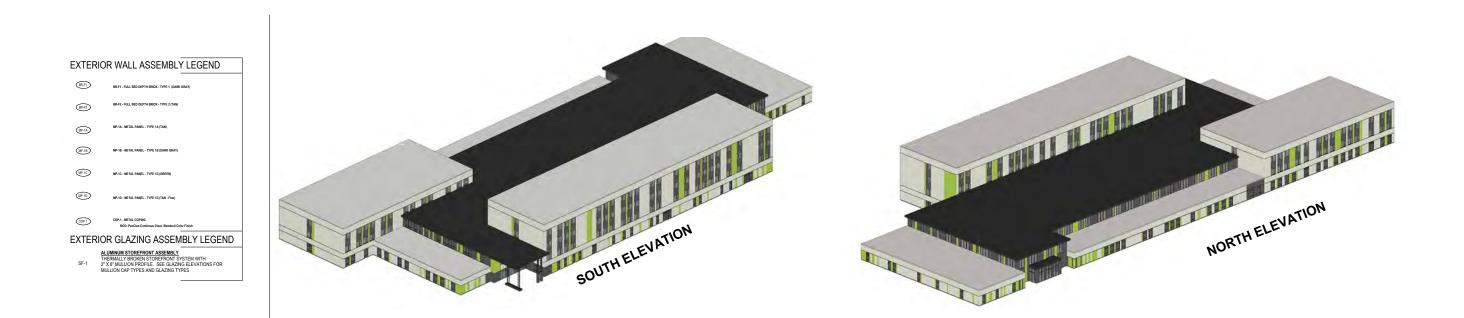

| 1             | 300     | 300   | 1            | 300    | _ |
| SE            | Toilets                                              |                |       | -     |               |           |       | 2             | 50      | 100   | 2            | 50     | - |
|               | Total                                                |                |       | 0     | 1             |           | D     | 1             |         | 4,550 |              |        |   |

APPENDIX

PROGRAM 55







APPENDIX

# PREK-8 SCHOOL FLOOR PLAN FIRST FLOOR









| 60 | FLOOR PLAN | APPENDIX |
|----|------------|----------|
|    |            |          |

# PREK-8 SCHOOL FLOOR PLAN THIRD FLOOR















### 64 BUILDING ELEVATION AND AXON

APPENDIX

# **PREK-8 SCHOOL ELEVATIONS AND AXONS**











Prince George's County Education and Community Partners TECHNICAL PROPOSAL - PGCPS ACF Package 1 DBFM Response to RFP | RFP No. DCP19-24A

### APPENDIX BUILDING ELEVATION AND AXON 65





# **APPENDIX** CIVIL SITE PLANS



### SITE PLAN GENERAL NOTES

- 1. THE SITE PLANS SHOW THE FOLLOWING:
  - a. EXISTING CONDITIONS ON-SITE AND FOR ADJACENT FRONTAGE ROADS.
  - b. NEW SCHOOL BUILDING AND ATHLETIC FIELDS
  - c. NEW CAR AND BUS PARKING LOTS, PARENT DROP OFF AREAS, AND ADA SPACES
  - d. ACCESS FROM PUBLIC STREET AND CIRCULATION FOR PARKING LOTS, BUS PARKING, SERVICE AREAS AND FOR EMERGENCY VEHICLES
  - e. SITE GRADING
  - f. STORM WATER MANAGEMENT AND STORM DRAINAGE
  - g. WATER AND SEWER SERVICE TO THE BUILDING AND SITE FIRE HYDRANTS.
- SEE LANDSCAPE PLANS FOR ADDITIONAL FEATURES I