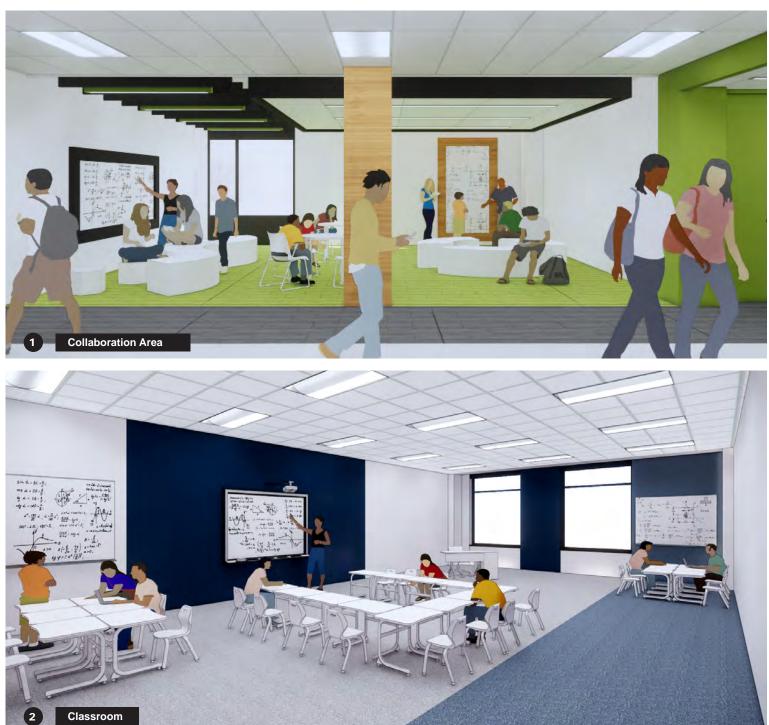

*

**SECTIONS E-E** 



36 INTERIOR DESIGN



# **ELEMENTARY SCHOOL 'SHORE'**

The interiors of the elementary "shore" of the PreK-8 school are characterized by the use of an identifying accent color (shown yellow in this book, but there are many options) combined with the use of shapes and warm materials for visual and tactile interest. There is an emphasis on visual connectivity between learning spaces so students can be inspired by learning around them.





(second and third floor not shown)



#### MIDDLE SCHOOL 'SHORE'

The Middle School side has it's own identity. Classrooms are flanked with many collaboration areas for small and medium size groups. There is opportunity to explore expanding freedoms and new modes of learning, all within a clearly defined area.



T 2 1 Third Floor







#### 38 INTERIOR DESIGN



## GATHERING

Centralized gathering spaces combine the overarching accent color (green is shown, but options are many) with the warmth of natural materials inspired by local species, along with neutral tones.







### **INTERIOR PALETTE**

The interior palette combines neutral and natural tones with a vibrant ascent color (also inspired by nature). The interior views included herein show green and yellow ascent, but other options are available.





Prince George's County Education and Community Partners TECHNICAL PROPOSAL - PGCPS ACF Package 1 DBFM Response to RFP | RFP No. DCP19-24A

INTERIOR DESIGN 39



#### 40 FURNITURE

## **FURNITURE**

We understanding that furniture and technology needs are constantly evolving, so we have taken an approach to all