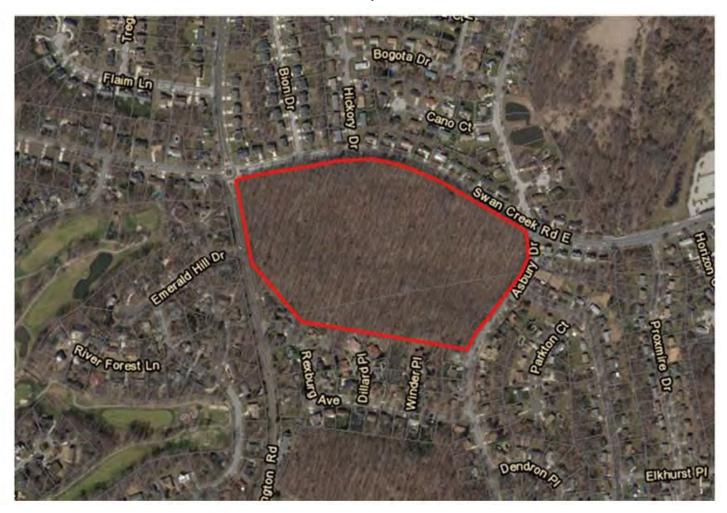

n map for your use.

The site is located on two parcels that do not have a physical address. This site contains two wooded parcels: Map 131 Grid F2 Parcel 000 & Map 131 Grid F3 Parcel 000 in Fort Washington, Prince Georges County, Maryland. It is approximately 30-acres in size located south of Swan Creek Road and east of Fort Washington Road. Based on information from aerial imagery, the study area is wooded land. Proposed development includes a potential new high school.

If you have any questions regarding the contents of this letter or need additional information to conduct your search, please do not hesitate to contact us at 703-471-8400.

Sincerely,

ECS MID-ATLANTIC, LL

unifer Auderson

Jannifer Anderson Environmental Project Manager Jannifer.Anderson@ecslimited.com

Site Boundary





# United States Department of the Interior

FISH AND WILDLIFE SERVICE Chesapeake Bay Ecological Services Field Office 177 Admiral Cochrane Drive Annapolis, MD 21401-7307 Phone: (410) 573-4599 Fax: (410) 266-9127 <u>http://www.fws.gov/chesapeakebay/</u> http://www.fws.gov/chesapeakebay/endsppweb/ProjectReview/Index.html



IPaC Record Locator: 020-19444231

December 27, 2019

Subject: Consistency letter for the 'Tantallon Square High School' project indicating that any take of the northern long-eared bat that may occur as a result of the Action is not prohibited under the ESA Section 4(d) rule adopted for this species at 50 CFR §17.40(o).

Dear Jannifer Anderson:

The U.S. Fish and Wildlife Service (Service) received on December 11, 2019 your effects determination for the 'Tantallon Squ