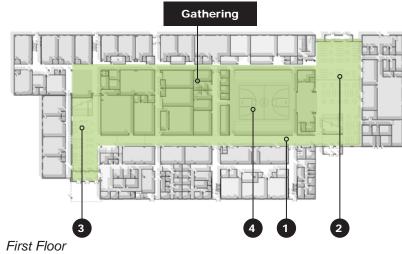

y options) combined with the use of shapes and warm materials for visual and tactile interest. There is an emphasis on visual connectivity between learning spaces so students can be inspired by learning around them.





(second and third floor not shown)



#### MIDDLE SCHOOL 'SHORE'

The Middle School side has it's own identity. Classrooms are flanked with many collaboration areas for small and medium size groups. There is opportunity to explore expanding freedoms and new modes of learning, all within a clearly defined area.



T 2 1 Third Floor







#### 38 INTERIOR DESIGN



## GATHERING

Centralized gathering spaces combine the overarching accent color (green is shown, but options are many) with the warmth of natural materials inspired by local species, along with neutral tones.







### **INTERIOR PALETTE**

The interior palette combines neutral and natural tones with a vibrant ascent color (also inspired by nature). The interior views included herein show green and yellow ascent, but other options are available.





Prince George's County Education and Community Partners TECHNICAL PROPOSAL - PGCPS ACF Package 1 DBFM Response to RFP | RFP No. DCP19-24A

INTERIOR DESIGN 39



#### 40 FURNITURE

## **FURNITURE**

We understanding that furniture and technology needs are constantly evolving, so we have taken an approach to allow for most flexibility to accommodate future uses. Regarding specific manufacturers, we have selected Kreuger International as our primary basis-of-design for the majority of the spaces throughout the building. Kreuger International manufacture