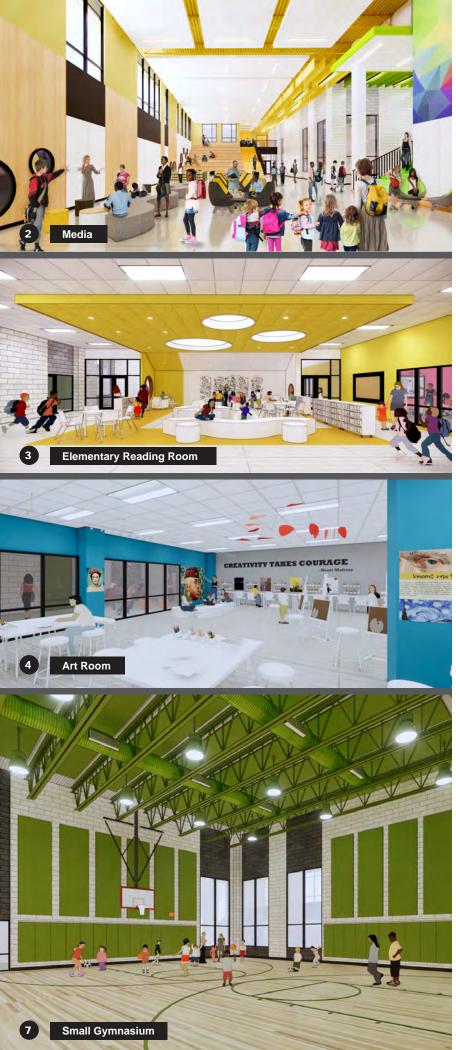

h its long axis in the east-west direction. This allows the majority of classrooms to benefit from southern and northern daylighting.



## DAY LIGHTING FROM THE ROOF

The designs feature opportunities to bring daylight from the roof level by using tubular skylights.







# PRELIMINARY ENERGY AND **DAYLIGHTING ANALYSIS**

Preliminary energy and daylighting computer simulation modeling are proof of concept. Compared to typical school buildings, the energy consumption of the design is drastically reduced and exceeds code requirements. Additionally, the windows are distributed to spread daylight deep into the classrooms.





Prince George's County Education and Community Partners TECHNICAL PROPOSAL - PGCPS ACF Package 1 DBFM Response to RFP | RFP No. DCP19-24A

#### DESIGN CONCEPT 21













Prince George's County Education and Community Partners TECHNICAL PROPOSAL - PGCPS ACF Package 1 DBFM Response to RFP | RFP No. DCP19-24A





#### FLOOR PLAN SECOND FLOOR

\*See Appendix for larger plans with room name designations \*Vantage points for views on left page are indicated on plan below by corresponding number

#### ELEMENTARY SCHOOL







## **FLOOR PLAN**

\*See Appendix for larger plans with room name designations \*Vantage points for views on left page are indicated on plan below by corresponding number



Prince George's County Education and Community Partners TECHNICAL PROPOSAL - PGCPS ACF Package 1 DBFM Response to RFP | RFP No. DCP19-24A

#### FLOOR PLAN AND FEATURES 27







#### 28 ACOUSTIC CONSIDERATION

## **ACOUSTIC CONSIDERATIONS**

Unwanted and intrusi