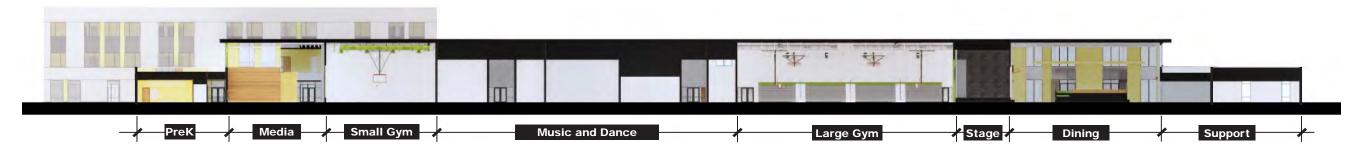

ny events of the peoples who have lived in the regions over time.

# **CONCEPT SKETCH**

The interiors conceptualizes the two schools, the Middle School and the Elementary School, as two shores on either sides of a river or creek. The water metaphorically becomes the shared circulation area among islands or rocks, which represent the centralized gathering spaces.









SOUTHERN AREA PREK-8 SCHOOL DESIGN

### SECTIONS

Sections through the building help illustrate the idea of two "shores" and the shared areas in "water" between them. Each shore has an identifying accent color, and the common spaces in between are taller to accommodate sports, music, and to allow clerestory (high) windows to flood the dining and media spaces with natural light.

# **SECTIONS A-A**



## **SECTIONS B-B**



# **SECTIONS C-C**



Prince George's County Education and Community Partners TECHNICAL PROPOSAL - PGCPS ACF Package 1 DBFM Response to RFP | RFP No. DCP19-24A



С

в

A







Prince George's County Education and Community Partners TECHNICAL PROPOSAL - PGCPS ACF Package 1 DBFM Response to RFP | RFP No. DCP19-24A

INTERIOR DESIGN 35

#### **SECTIONS D-D**

**SECTIONS E-E** 



36 INTERIOR DESIGN



# **ELEMENTARY SCHOOL 'SHORE'**

The interiors of the elementary "shore" of the PreK-8 school are characterized by the use of an identifying accent color (shown yellow in this book, but there are many options) combined with the use of shapes and warm materials for visual and tactile interest. There is an emphasis on visual connectivity between learning spaces so students can be inspired by le