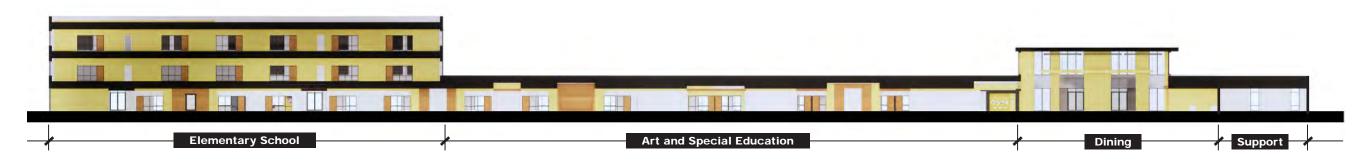

es who have lived in the regions over time.

# **CONCEPT SKETCH**

The interiors conceptualizes the two schools, the Middle School and the Elementary School, as two shores on either sides of a river or creek. The water metaphorically becomes the shared circulation area among islands or rocks, which represent the centralized gathering spaces.









SOUTHERN AREA PREK-8 SCHOOL DESIGN

### SECTIONS

Sections through the building help illustrate the idea of two "shores" and the shared areas in "water" between them. Each shore has an identifying accent color, and the common spaces in between are taller to accommodate sports, music, and to allow clerestory (high) windows to flood the dining and media spaces with natural light.

# **SECTIONS A-A**



## **SECTIONS B-B**



# **SECTIONS C-C**



Prince George's County Education and Community Partners TECHNICAL PROPOSAL - PGCPS ACF Package 1 DBFM Response to RFP | RFP No. DCP19-24A



С

в

A







Prince George's County Education and Community Partners TECHNICAL PROPOSAL - PGCPS ACF Package 1 DBFM Response to RFP | RFP No. DCP19-24A

INTERIOR DESIGN 35

#### **SECTIONS D-D**

**SECTIONS E-E** 



36 INTERIOR DESIGN



# **ELEMENTARY SCHOOL 'SHORE'**

The interiors of the elementary "shore" of the PreK-8 school are characterized by the use of an identifying accent color (shown yellow in this book, but there are many options) combined with the use of shapes and warm materials for visual and tactile interest. There is an emphasis on visual connectivity between learning spaces so students can be inspired by learning around them.