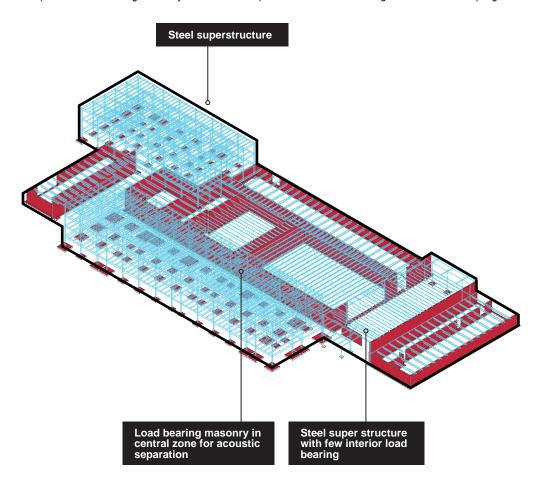

he best!

### **STRUCTURE**

Core academic areas are built with steel beams and columns to reduce load bearing walls. This allows for future flexibility as programs change and adapt, because interior walls between rooms can be changed easily. Gathering spaces which are not likely to change much (media, dining, gymnasiums, and music rooms) utilize load bearing masonry walls which help isolate sound emanating from these active programs.

#### **PROGRAM PLACEMENT**

The Elementary School and the Middle school are on separate sides of the building. The shared program areas are centrally located for easy access from both sides and as a way to ensure that all grade levels can "see and be seen". Programs are placed with an intent of leveraging the benefits of multiple age groups under one roof.







# CIRCULATION

Circulation is consolidated to single corridors within each academic area. This makes wayfinding simple and intuitive. Within the central gathering zones, there are separate circulation zones for the Middle School students and the Elementary School students.

# COLLABORATION

The design incorporates collaborative areas in gathering spaces and throughout academic spaces. Visibility between classrooms and collaboration areas ensure that the spaces are observable and functional. Whether small, medium, or large groups, collaborative zones are never far away.





Variety of Dining Zones Creates Pockets for Small to Large Collaborative Groupd

#### DESIGN CONCEPT 19



## **ORIENTATION AND SUSTAINABILITY**

Sustainability starts with the most basic decisions about how we en