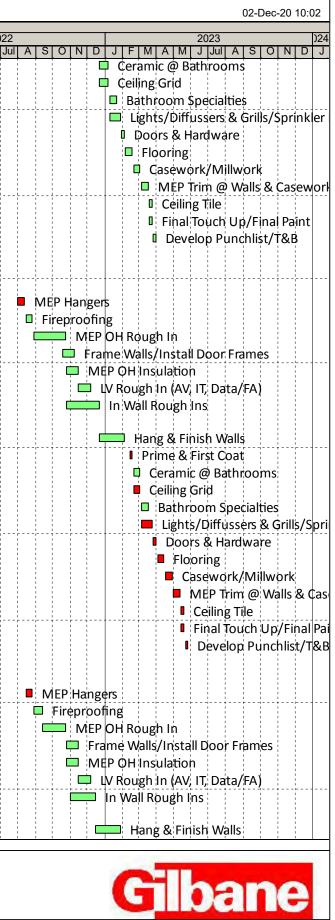

| <br>                 |
| SA-3180           | In Wall Rough Ins                                     | 30 01-Nov-22   | 14-Dec-22   | 10                         |                                       |      |  |         |                        |     |    |                      |
| Finishes          |                                                       |                |             |                            |                                       |      |  |         |                        |     |    |                      |
| SA-3190           | Hang & Finish Walls                                   | 30 15-Dec-22   | 27-Jan-23   | 10                         |                                       |      |  |         |                        |     |    | 1                    |



| sA-3200<br>SA-3300 | Activity Name Prime & First Coat           | Original<br>Duration |             | Finish      | Total Float |                                       |      | 2021                                  |       |                                       |     |
|--------------------|--------------------------------------------|----------------------|-------------|-------------|-------------|---------------------------------------|------|---------------------------------------|-------|---------------------------------------|-----|
|                    | Drimo & First Cost                         |                      |             |             |             |                                       |      |                                       | 1 6 0 |