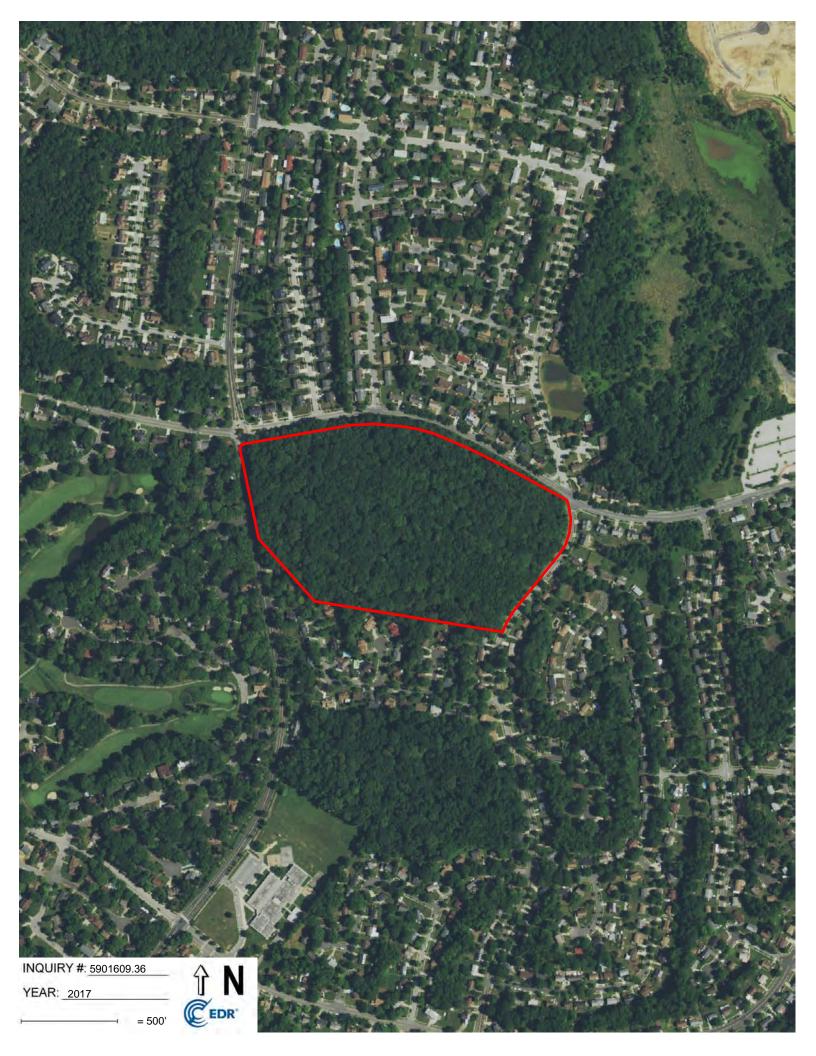

# **EXHIBIT E-1**

## LEGAL DESCRIPTION OF SOUTHERN AREA K-8 SCHOOL LAND

[Please see the Title Report provided in <u>Exhibit E-3</u> for the Legal Description]