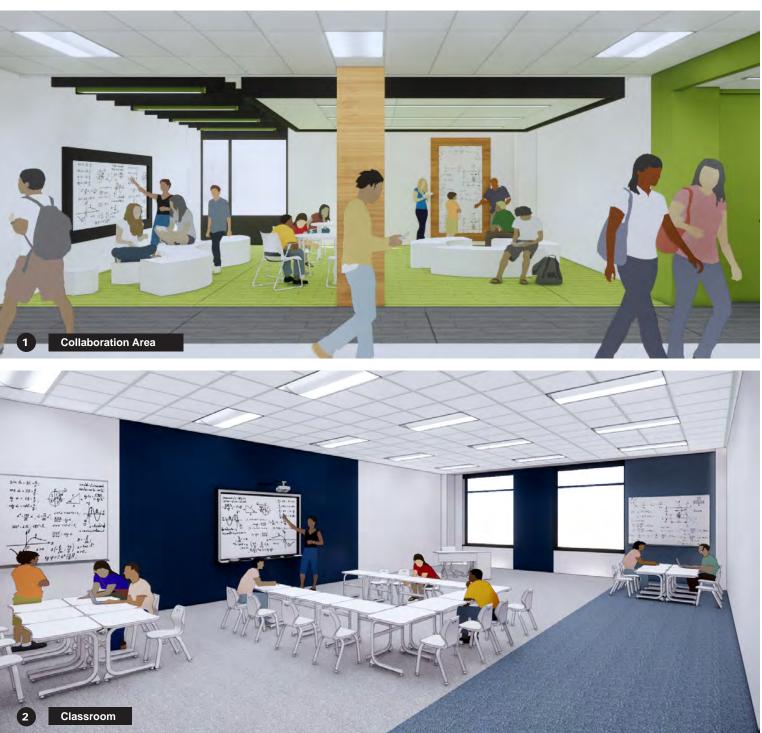

**SECTIONS E-E** 



36 INTERIOR DESIGN



# **ELEMENTARY SCHOOL 'SHORE'**

The interiors of the elementary "shore" of the PreK-8 school are characterized by the use of an identifying accent color (shown yellow in this book, but there are many options) combined with the use of shapes and warm materials for visual and tactile interest. There is an emphasis on visual connectivity between learning spaces so students can be inspired by learning around them.





(second and third floor not shown)



#### MIDDLE SCHOOL 'SHORE'

The Middle School side has it's own identity. Classrooms are flanked with many collaboration areas for small and medium size groups. There is opportunity to explore expanding freedoms and new modes of learning, all within a clearly defined area.



T 2 1 Third Floor







#### 38 INTERIOR DESIGN



## GATHERING

Centralized gathering spaces combine the overarching accent color (green is shown, but options are many) with the warmth of natural materials inspired by local species, along with neutral tones.







### **INTERIOR PALETTE**

The interior palette combines neutral and natural tones with a vibrant ascent color (also inspired by nature). The interior views included herein show green and yellow ascent, but other options are available.





Prince George's County Education and Community Partners TECHNICAL PROPOSAL - PGCPS ACF Package 1 DBFM Response to RFP | RFP No. DCP19-24A

INTERIOR DESIGN 39



#### 40 FURNITURE

## **FURNITURE**

We understanding that furniture and technology needs are constantly evolving, so we have taken an approach to allow