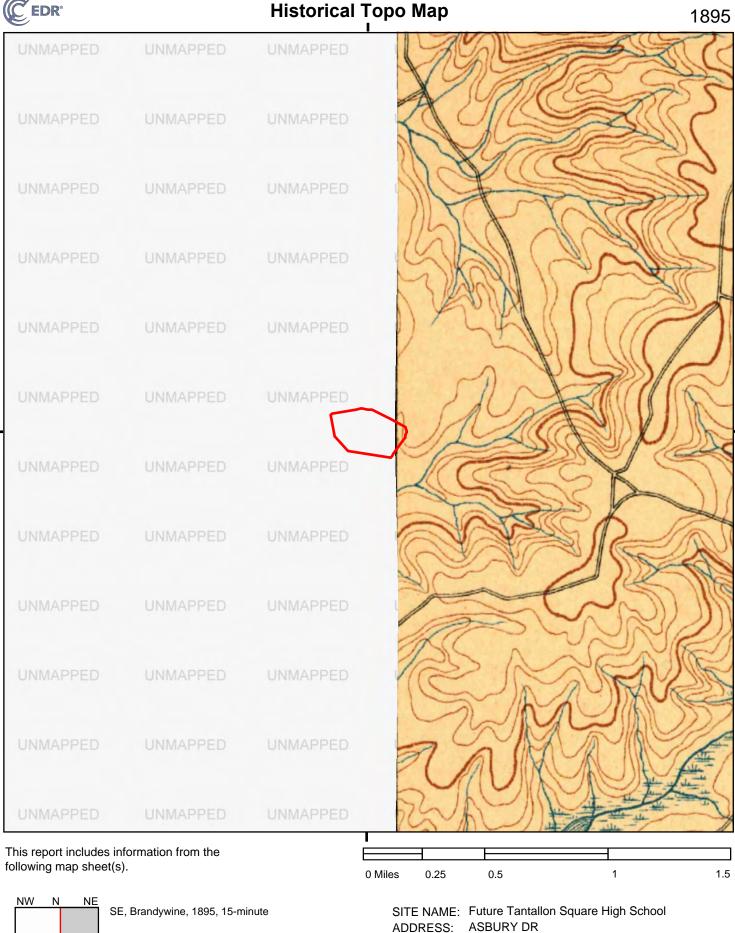

EDUNMAPPEDUNMAPPEDUNMAPPEDUNMAPPEDUNMAPPEDUNMAPPEDUNMAPPEDUNMAPPEDUNMAPPEDUNMAPPEDUNMAPPEDUNMAPPEDUNMAPPEDUNMAPPEDUNMAPPEDUNMAPPEDUNMAPPEDUNMAPPEDUNMAPPED |



| SITE NAME: | Future Tantallon Square High School |
|------------|-------------------------------------|
| ADDRESS:   | ASBURY DR                           |
|            | FORT WASHINGTON, MD 20744           |
| CLIENT:    | ECS Mid Atlantic, LLC               |

.



NW Ν NE TP, Mt. Vernon, 1897, 30-minute E, Patuxent, 1899, 30-minute W SW SE

S

| SITE NAME: | Future Tantallon Square High School |
|------------|-------------------------------------|
| ADDRESS:   | ASBURY DR                           |
|            | FORT WASHINGTON, MD 20744           |
| CLIENT:    | ECS Mid Atlantic, LLC               |

page 27 5901609 - 31



FORT WASHINGTON, MD 20744

ECS Mid Atlantic, LLC

CLIENT:



SW

S

SE

# Historical Topo Map

## 1894

| Broad C.                                                          | JNMAPPED  | UNMAPPED | UNMAPPED |
|-------------------------------------------------------------------|-----------|----------|----------|
|                                                                   |           | UNMAPPED | UNMAPPED |
| 1 may                                                             | INMAPPED  | UNMAPPED | UNMAPPED |
| 12 , 27                                                           | INMAPPED  | UNMAPPED | UNMAPPED |
| Int                                                               | INMAPPED  | UNMAPPED | UNMAPPED |
| RiverView                                                         |