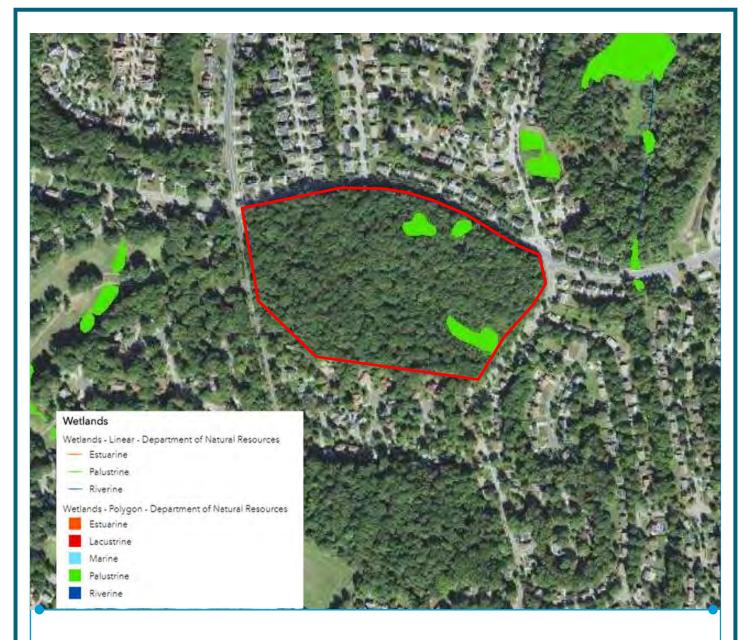

TION REPORT

FOR: JONES LANG LASALLE

JANUARY 2020

SOURCE: THE USGS STORE





# FIGURE III: USDA SOILS MAP PROJECT #47:9541-D1 — NEW SOUTHERN AREA MIDDLE SCHOOL K-8 PRINCE GEORGE'S COUNTY, MARYLAND

NOT TO SCALE

WETLAND DELINEATION REPORT

FOR: JONES LANG LASALLE

JANUARY 2020

SOURCE: NRCS WEB SOIL SURVEY





# FIGURE IV: NATIONAL WETLANDS INVENTORY MAP PROJECT #47:9541-D1 — NEW SOUTHERN AREA MIDDLE SCHOOL K-8 PRINCE GEORGE'S COUNTY, MARYLAND



NOT TO SCALE

### WETLAND DELINEATION REPORT

FOR: JONES LANG LASALLE

JANUARY 2020

SOURCE: USFWS WETLANDS MAPPER





# FIGURE V: FEMA FLOODPLAIN MAP PROJECT #47:9541-D1 — NEW SOUTHERN AREA MIDDLE SCHOOL K-8 PRINCE GEORGE'S COUNTY, MARYLAND

NOT TO SCALE

### WETLAND DELINEATION REPORT

FOR: JONES LANG LASALLE

JANUARY 2020

SOURCE: FEMA





# FIGURE VI: MARYLAND WETLAND INVENTORY MAP PROJECT #47:9541-D1 — NEW SOUTHERN AREA MIDDLE SCHOOL K-8 PRINCE GEORGE'S COUNTY, MARYLAND



NOT TO SCALE

### WETLAND DELINEATION REPORT

FOR: JONES LANG LASALLE

JANUARY 2020

SOURCE: MD MERLIN



# Appendix II: USACE Wetland Data Forms



# WETLAND DETERMINATION DATA FORM – Atlantic and Gulf Coastal Plain Region

| Project/Site: New Southern Area Middle School K-8                                                                                                                                                                                                                         | City/County: Prince     | e George's C                                       | ounty <sub>Sa</sub>       | ampling Date: 12/13/2019