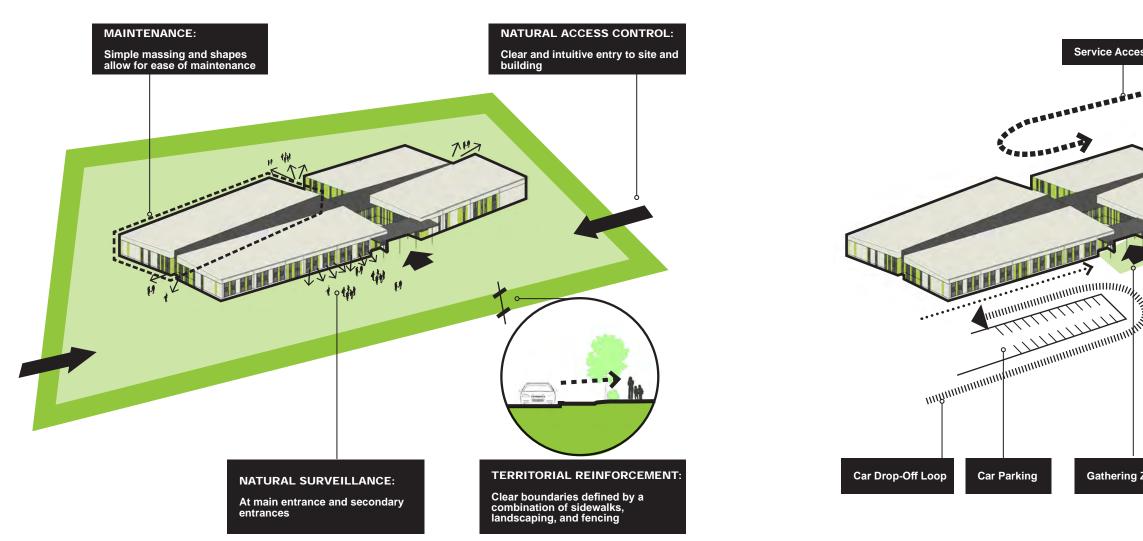

Our site designs incorporate intuitive, natural circulation patterns to avoid confusion and get teachers, students, and visitors to their destinations comfortably and efficiently. Building entrances are made clear, first through the architecture, then with supplemental signage as needed. When people are off the beaten path or otherwise "not where should be", they can easily be observed and attended to.



# TERRITORIAL REINFORCEMENT

Sometimes it's important to clarify the boundaries between areas for the general public and school properties. Strategic use of fences, plantings, and even sloping areas can help reinforce the edge of school zones while avoiding an overly institutional image which lacks curb appeal.







# SITE DESIGN STRATEGY DIAGRAM

# SITE CIRCULATION STRATEGY DIAGRAM



INTRODUCTION SITE SAFETY AND SECURITY STRATEGIES 13









# **PREK - 8 SCHOOL**

Exterior Overview Design Concept Floor Plan and Features Acoustic Considerations Safety and Security Design Building as a Teaching Tool Interior Design Interior Finish Palette and Color Scheme Furniture Types





SOUTHERN AREA PREK-8 SCHOOL DESIGN





Metal Panels

Metal Panels between glass

Metal Canopy

Brick Base



Prince George's County Education and Community Partners TECHNICAL PROPOSAL - PGCPS ACF Package 1 DBFM Response to RFP | RFP No. DCP19-24A

|   | 175 |   | TT | -1 |
|---|-----|---|----|----|
|   |     |   | TT |    |
|   | 1 1 |   | TT |    |
| - |     |   |    |    |
|   | 1   |   |    |    |
|   |     | T |    |    |
|   |     |   |    |    |
|   |     |   |    |    |



# **COLOR OPTI