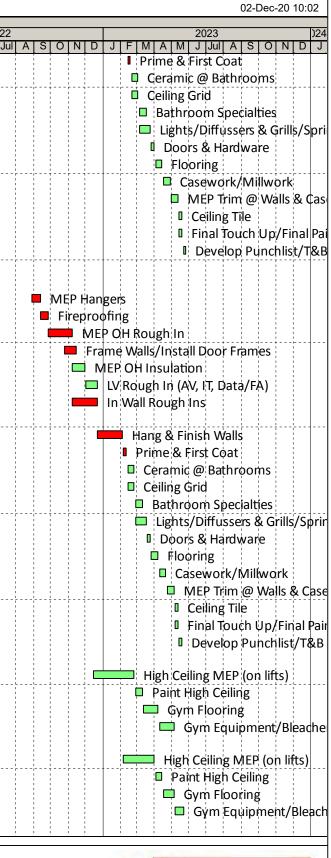

Gym Flooring                               | 15                   | 17-Apr-23   | 05-May-23   | 1           |                                       |      |                                       |       |                                       |     |
| SA-3560            | Gym Equipment/Bleachers                    | 12                   | 08-May-23   | 23-May-23   | 1           |                                       |      |                                       |       |                                       |     |
| Administration/Lob | by Finishes                                |                      |             |             |             |                                       |      |                                       |       |                                       |     |





| SA-2780       High Ceiling MEP       20       06-Feb-23       03-Mar-23       3       3       3       3       3       3       3       3       3       3       3       3       3       3       3       3       3       3       3       3       3       3       3       3       3       3       3       3       3       3       3       3       3       3       3       3       3       3       3       3       3       3       3       3       3       3       3       3       3       3       3       3       3       3       3       3       3       3       3       3       3       3       3       3       3       3       3       3       3       3       3       3       3       3       3       3       3       3       3       3       3       3       3       3       3       3       3       3       3       3