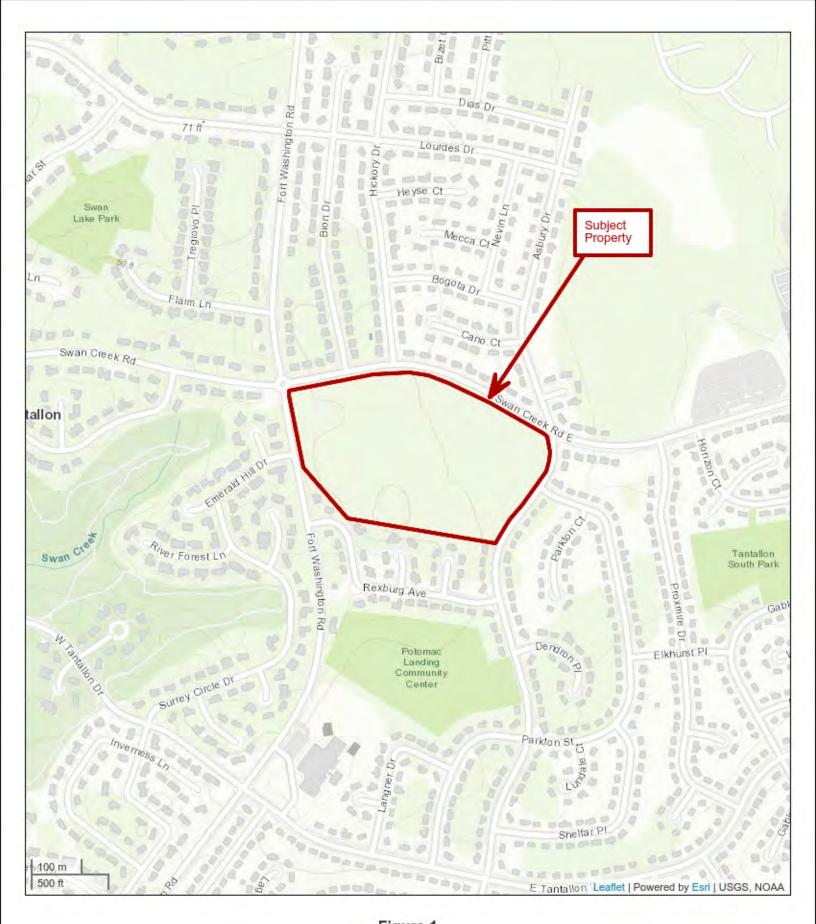

rn Map Report, dated December 12, 2019.

Environmental Data Resources, Inc., EDR City Directory Image Report, dated December 16, 2019.

Environmental Data Resources, Inc., Historical Topo Map Report, dated December 12 2019.

Prince George's County County GIS website, accessed on December 19 2019.

U.S.D.A., Web Soil Survey, accessed on December 19, 2019.

Maryland Department of Health, Radon, accessed on December 19, 2019.

U.S. Fish and Wildlife Service, National Wetlands Inventory (NWI) Online Map, accessed on December 19, 2019.

U.S. Fish and Wildlife Service, Information, Planning, and Consulting (IPAC) database, Online Map, accessed on December 13, 2019.

Enforcement and Compliance History Online database, Facility Summary, accessed on December 19, 2019.



# **Appendix I: Figures**





Figure 1 Site Location Map Future Tantallon Square High School Fort Washington Road and Asbury Road Fort Washington, Maryland 20744







Figure 2 USGS Topographic Map Future Tantallon Square High School Fort Washington Road and Asbury Road Fort Washington, Maryland 20744





Leaflet | Powered by Esri | DigitalGlobe, GeoEye, i-cubed, USDA, USGS, AEX, Getmapping, Aerogrid, IGN, IGP, swisstopo, and the GIS User Com.

w K s

Figure 3 Aerial Photograph Future Tantallon Square High School Fort Washington Road and Asbury Road Fort Washington, Maryland 20744



# Appendix II: Correspondence and User Questionnaire

No User Questionnaire provided for ECS review.

## Property: 05-0281360 Southern

### Title Vested In: Board of Education of Prince George's County, Maryland

Records Searched Thr