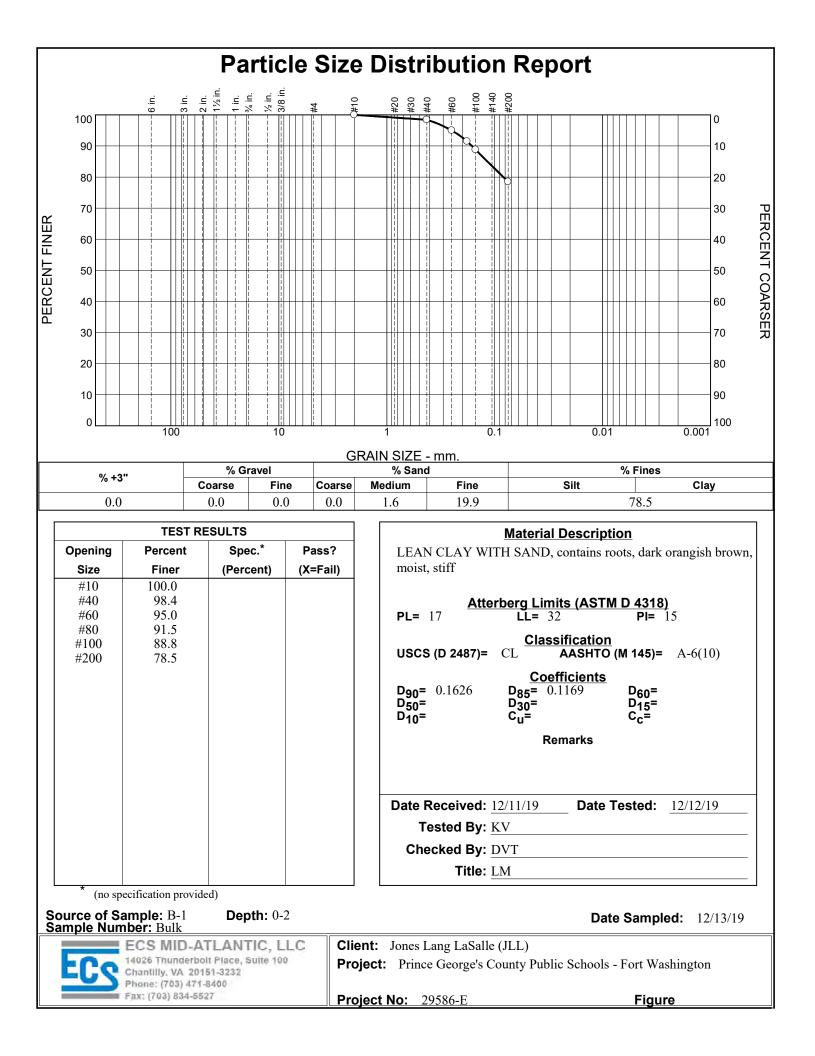

Minimum Building Restriction Line as shown on Plat

4) Taxes for the period ending June 30, 2020, in the amount of \$0.00, are Paid.

| 14760 Main Street, Suite 101 • Upper Marthoro, MD 20         Main: P.O. Box 1616 • Upper Marthoro, MD 2073         Main: P.O. Box 1616 • Upper Marthoro, MD 2073         Client C.U. Title: Triss Agency Case No. PGCPS       TRA Case No. 78, 18         I. Property       Trist-Ray Content of the Subdivision known as, Taxtallon, 58, 08         I. Property       Trist-Ray Content of the Subdivision known as, Taxtallon, 58, 08         Mew Southern Area       of 2         Recorded among the Land Records of Prince George's County, Maryland.       of 76         III. Subject To       Truste         Turust-Mortgage-PS from (Fee_)       - C(ear-         10       Truste         Amount \$       Securing         Dated       Recorded       Liber         Truste       Amount \$       Securing         Dated       Re |                                                                                                                                                              | y the second second second second        | •••                                                   | ·              |
|---------------------------------------------------------------------------------------------------------------------------------------------------------------------------------------------------------------------------------------------------------------------------------------------------------------------------------------------------------------------------------------------------------------------------------------------------------------------------------------------------------------------------------------------------------------------------------------------------------------------------------------------------------------------------------------------------------------------------------------------------------------------------------------------------------------------------------------------------------------------------------------------------------------------------------------------------------------------------------------------------------------------------------------------------------------------------------------------------------------------------------------------------------------------------------------------------------------------------|--------------------------------------------------------------------------------------------------------------------------------------------------------------|------------------------------------------|-------------------------------------------------------|----------------|
| Integrated A in Block in the Subdivision known as Tantallon Sgure         High School as per Plat Book www.fs.at Plat 68         Recorded among the Land Records of Prince George's County, Maryland.         II. Fee Simple Title Vested In Board of Educ atron of Prince George's County, Maryland.         II. Fee Simple Title Vested In Board of Educ atron of Prince George's County, Maryland.         II. Fee Simple Title Vested In Board of Educ atron of Prince George's County.         From County Land De Velopers, Inc.         By Deed Dated 6/20/66 Recorded 6/21/66 Liber, 3343 Folio 76         III. Subject To         1. Trust-Mortgage-FS from (Fec)         County Securing         Dated Recorded Liber         Amount \$ Securing         Dated Recorded Liber         Folio         3. Trust-Mortgage-FS from (Fee)         to         Amount \$ Securing         Dated Recorded Liber         Folio         3. Trust-Mortgage-FS from (Fee)         to         Amount \$ Securing         Dated Recorded Liber         Folio         3. Trust-Mortgage-FS from (Fee)         to         Securing         Dated Recorded         Liber         Folio         S. Restrictions on Plat         Th |                                                                                                                                                              | Mail: P.O. Box<br>(301)627               | 1616 • Upper Marlboro, N<br>7-5488 • Fax (301)627-754 | 4D 20772<br>42 |
| Integrated A in Block in the Subdivision known as Tantallon Sgure         High School as per Plat Book www.fs.at Plat 68         Recorded among the Land Records of Prince George's County, Maryland.         II. Fee Simple Title Vested In Board of Educ atron of Prince George's County, Maryland.         II. Fee Simple Title Vested In Board of Educ atron of Prince George's County, Maryland.         II. Fee Simple Title Vested In Board of Educ atron of Prince George's County.         From County Land De Velopers, Inc.         By Deed Dated 6/20/66 Recorded 6/21/66 Liber, 3343 Folio 76         III. Subject To         1. Trust-Mortgage-FS from (Fec)         County Securing         Dated Recorded Liber         Amount \$ Securing         Dated Recorded Liber         Folio         3. Trust-Mortgage-FS from (Fee)         to         Amount \$ Securing         Dated Recorded Liber         Folio         3. Trust-Mortgage-FS from (Fee)         to         Amount \$ Securing         Dated Recorded Liber         Folio         3. Trust-Mortgage-FS from (Fee)         to         Securing         Dated Recorded         Liber         Folio         S. Restrictions on Plat         Th | Client CU Title Ins Agency (                                                                                                                                 | Case No. PGCPS                           | TRA Case No.                                          | 78,184         |
| High School       as per Plat Book WW 65 at Plat 68         Recorded among the Land Records of Prince George's County, Maryland.       II. Fee Simple Title Vested In Board of Education of Prince George's County, Maryland.         II. Fee Simple Title Vested In Board of Education of Prince George's County, Maryland.       II. Fee Simple Title Vested In Board of Education of Prince George's County, Maryland.         From County Land De Velopers, Inc.       By Deed Dated       6/20/66 Recorded       5/21/66 Liber 3343 Folio 76         By Deed Dated       6/20/66 Recorded       5/21/66 Liber 3343 Folio 76       76         II. Subject To       1. Trust-Mortgage-FS from (Fee_)       - C(ear -         1. Trust-Mortgage-FS from (Fee_)       - C(ear -       - Truste         Amount S Securing_                                                                                                                                                                                                                                                                                                                                                                                                | I. Property                                                                                                                                                  | New South                                | ern Area                                              |                |
| From <u>County Land Developers</u> , <u>Inc.</u><br>By Deed Dated <u><math>6/20/66</math> Recorded <u><math>6/21/66</math> Liber</u> <u>3343</u> Folio <u>76</u><br/><b>III. Subject To</b><br/>1. Trust-Mortgage-FS from (Fec_) <u>C(207-</u><br/>to</u>                                                                                                                                                                                                                                                                                                                                                                                                                                                                                                                                                                                                                                                                                                                                                                                                                                                                                                                                                                 | High School<br>Recorded among the Land Records of P                                                                                                          | as per Plat<br>rince George's County, Ma | t Book WWW 65 at Plat<br>ryland.                      | <u>68</u> and  |
| III. Subject To   1. Trust-Mortgage-FS from (Fcc                                                                                                                                                                                                                                                                                                                                                                                                                                                                                                                                                                                                                                                                                                                                                                                                                                                                                                                                                                                                                                                                                                                                                                          |                                                                                                                                                              |                                          |                                                       | 4 C            |
| III. Subject To   1. Trust-Mortgage-FS from (Fcc                                                                                                                                                                                                                                                                                                                                                                                                                                                                                                                                                                                                                                                                                                                                                                                                                                                                                                                                                                                                                                                                                                                                                                          | By Deed Dated 6/20/14 Record                                                                                                                                 | ed 6/21/66 Liber                         | 3343 Ealis 7                                          |                |
| 1. Trust-Mortgage-FS from (Fee) - C(ear                                                                                                                                                                                                                                                                                                                                                                                                                                                                                                                                                                                                                                                                                                                                                                                                                                                                                                                                                                                                                                                                                                                                                                                   |                                                                                                                                                              |                                          | Pono                                                  | <u>0</u>       |
| to                                                                                                                                                                                                                                                                                                                                                                                                                                                                                                                                                                                                                                                                                                                                                                                                                                                                                                                                                                                                                                                                                                                                                                                                                        | •                                                                                                                                                            | - clear-                                 |                                                       |                |
| Amount \$ Securing                                                                                                                                                                                                                                                                                                                                                                                                                                                                                                                                                                                                                                                                                                                                                                                                                                                                                                                                                                                                                                                                                                                                                                                                        |                                                                                                                                                              |                                          |                                                       | Trustees       |
| Dated Recorded Liber Folio   2. Trust-Mortgage-FS from (Fee) , Truste   Mnount \$                                                                                                                                                                                                                                                                                                                                                                                                                                                                                                                                                                                                                                                                                                                                                                                                                                                                                                                                                                                                                                                                                                                                         | Amount \$ Securing                                                                                                                                           |                                          |                                                       | , IIusices     |
| 2. Trust-Mortgage-FS from (Fee)                                                                                                                                                                                                                                                                                                                                                                                                                                                                                                                                                                                                                                                                                                                                                                                                                                                                                                                                                                                                                                                                                                                                                                                           |                                                                                                                                                              | Liber                                    | Folio                                                 |                |
| 0       , Truste         Amount \$                                                                                                                                                                                                                                                                                                                                                                                                                                                                                                                                                                                                                                                                                                                                                                                                                                                                                                                                                                                                                                                                                                                                                                                        |                                                                                                                                                              |                                          |                                                       |                |
| Amount \$ Securing         Dated Recorded Liber Folio                                                                                                                                                                                                                                                                                                                                                                                                                                                                                                                                                                                                                                                                                                                                                                                                                                                                                                                                                                                                                                                                                                                                                                     |                                                                                                                                                              |                                          |                                                       | , Trustees     |
| Dated Recorded Liber Folio<br>B. Trust-Mortgage-FS from (Fee), Truste<br>$o, Truste Amount $ Securing Dated Recorded Liber Folio Dated Recorded Liber Folio Equity Suits, Judgements, Liens No+ R \cup nRestrictions on Platf$ Restrictions on Plat<br>f Minimum Building Restriction Line established by Owners Dedication on Plat<br>g Building Restriction Line<br>f Rights of Way/Easements $Sf of MA 390-S2. Covenants NON e_$                                                                                                                                                                                                                                                                                                                                                                                                                                                                                                                                                                                                                                                                                                                                                                                       | Amount \$ Securing                                                                                                                                           |                                          |                                                       |                |
| 3. Trust-Mortgage-FS from (Fee)                                                                                                                                                                                                                                                                                                                                                                                                                                                                                                                                                                                                                                                                                                                                                                                                                                                                                                                                                                                                                                                                                                                                                                                           |                                                                                                                                                              |                                          |                                                       |                |
| Amount §Securing<br>DatedRecordedLiberFolio<br>4. Equity Suits, Judgements, LiensNOT RUN<br>5. Restrictions on Plat<br>9 Minimum Building Restriction Line established by Owners Dedication on Plat<br>9 Juilding Restriction Line<br>9 10'PUE 3703-748<br>5 ce flat<br>5. Rights of Way/Easements_Stof MD 390-52                                                                                                                                                                                                                                                                                                                                                                                                                                                                                                                                                                                                                                                                                                                                                                                                                                                                                                         |                                                                                                                                                              |                                          |                                                       |                |
| Dated Recorded Liber Folio<br>4. Equity Suits, Judgements, Liens $Not Run$<br>5. Restrictions on Plat<br>$\square$ Minimum Building Restriction Line established by Owners Dedication on Plat<br>$\square$ Building Restriction Line<br>$\square$ 10'PUE 3703-748<br>See Plat<br>5. Rights of Way/Easements $Stof MD 390-52$                                                                                                                                                                                                                                                                                                                                                                                                                                                                                                                                                                                                                                                                                                                                                                                                                                                                                              |                                                                                                                                                              |                                          | · · · · · · · · · · · · · · · · · · ·                 | _, Trustees    |
| <ul> <li>Equity Suits, Judgements, Liens <u>Not Run</u></li> <li>Restrictions on Plat</li> <li>Minimum Building Restriction Line established by Owners Dedication on Plat</li> <li>Building Restriction Line</li> <li>10'PUE 3703-748</li> <li>See Plat</li> <li>Rights of Way/Easements <u>Stof MD 390-52</u></li> </ul>                                                                                                                                                                                                                                                                                                                                                                                                                                                                                                                                                                                                                                                                                                                                                                                                                                                                                                 |                                                                                                                                                              |                                          |                                                       |                |
| <ul> <li>Restrictions on Plat</li> <li>Minimum Building Restriction Line established by Owners Dedication on Plat</li> <li>Building Restriction Line</li> <li>10'PUE 3703-748</li> <li>See Plat</li> <li>See Plat</li> <li>Rights of Way/Easements Stof MA 390-52</li> </ul>                                                                                                                                                                                                                                                                                                                                                                                                                                                                                                                                                                                                                                                                                                                                                                                                                                                                                                                                              | DatedRecorded                                                                                                                                                | Liber                                    | Folio                                                 | <del> </del>   |
| <ul> <li>Minimum Building Restriction Line established by Owners Dedication on Plat</li> <li>Building Restriction Line</li> <li>10'PUE 3703-748</li> <li>See Plat</li> </ul> 5. Rights of Way/Easements Stof MD 390-52 7. Covenants - NON e.                                                                                                                                                                                                                                                                                                                                                                                                                                                                                                                                                                                                                                                                                                                                                                                                                                                                                                                                                                              | 4. Equity Suits, Judgements, Liens <u> </u>                                                                                                                  | lot Run                                  |                                                       | ,,             |
| 7. Covenants - None_                                                                                                                                                                                                                                                                                                                                                                                                                                                                                                                                                                                                                                                                                                                                                                                                                                                                                                                                                                                                                                                                                                                                                                                                      | Minimum Building Restricti<br>Minimum Building Restricti<br>Building Restr<br>10'PUE 3703-748<br><u>See Plat</u><br>6. Rights of Way/Easements <u>Stof 1</u> | -iction Line<br>ΜΔ 390-52                |                                                       |                |
|                                                                                                                                                                                                                                                                                                                                                                                                                                                                                                                                                                                                                                                                                                                                                                                                                                                                                                                                                                                                                                                                                                                                                                                                                           | Covenants - NON e-                                                                                                                                           | ······································   |                                                       |                |
|                                                                                                                                                                                                                                                                                                                                                                                                                                                                                                                                                                                                                                                                                                                                                                                                                                                                                                                                                                                                                                                                                                                                                                                                                           |                                                                                                                                                              | · · · · · · · · · · · · · · · · · · ·    | · · ·                                                 |                |
| V. Remarks                                                                                                                                                                                                                                                                                                                                                                                                                                                                                                                                                                                                                                                                                                                                                                                                                                                                                                                                                                                                                                                                                                                                                                                                                | V. Remarks                                                                                                                                                   |                                          |                                                       | ·              |
| V. Tax Identification #       05-028/360       Abstracted By BHQ         Public Records abstracted as properly indexed by the Clerk of the Court through       Io/31/19                                                                                                                                                                                                                                                                                                                                                                                                                                                                                                                                                                                                                                                                                                                                                                                                                                                                                                                                                                                                                                                   |                                                                                                                                                              |                                          |                                                       | hQ             |