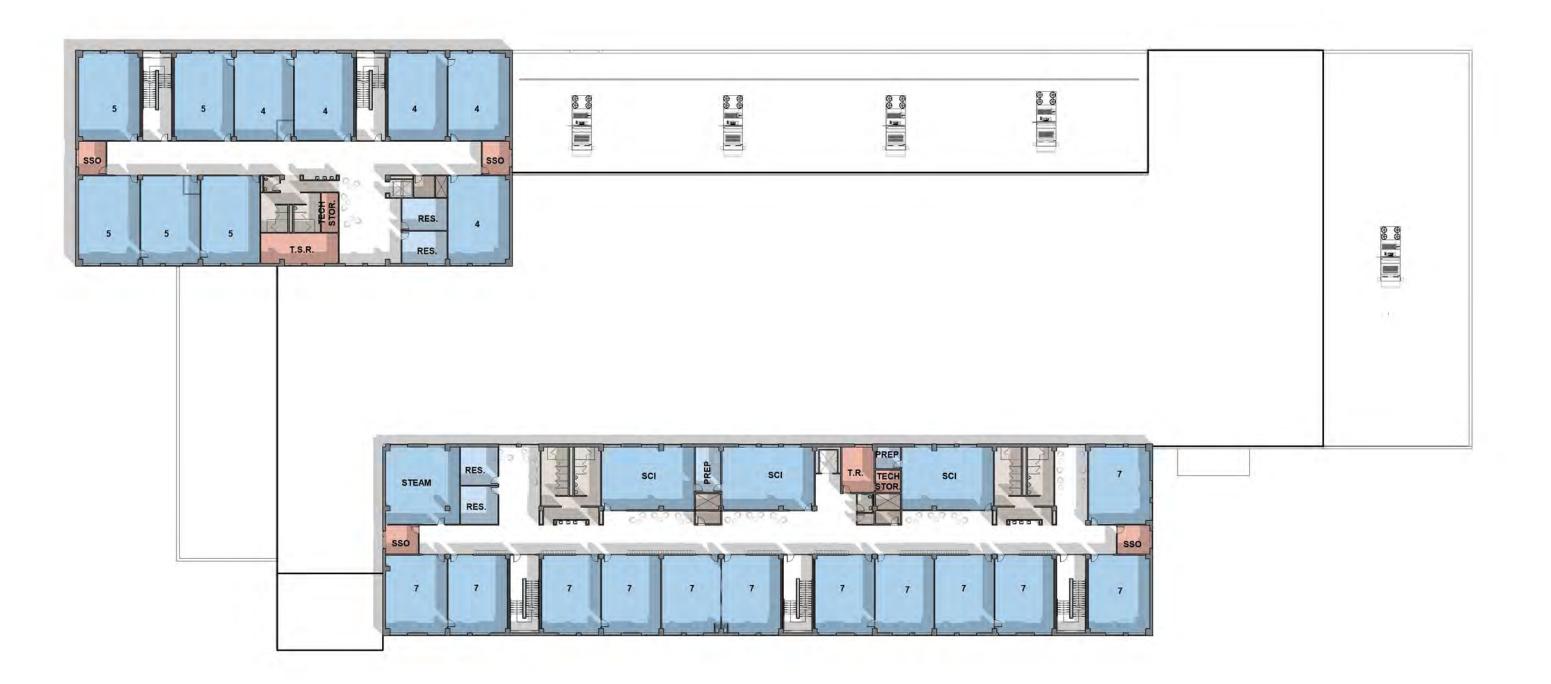

|                |       |       |               |           | _     | 1             | 300     | 300   | 1            | 300    | _ |
| SE            | Toilets                                              |                |       | -     |               |           |       | 2             | 50      | 100   | 2            | 50     | - |
|               | Total                                                |                |       | 0     | 1             |           | D     | 1             |         | 4,550 |              |        |   |

APPENDIX

PROGRAM 55







APPENDIX

# PREK-8 SCHOOL FLOOR PLAN FIRST FLOOR









| 60 | FLOOR PLAN | APPENDIX |
|----|------------|----------|
|    |            |          |

# PREK-8 SCHOOL FLOOR PLAN THIRD FLOOR















### 64 BUILDING ELEVATION AND AXON

APPENDIX

# **PREK-8 SCHOOL ELEVATIONS AND AXONS**











Prince George's County Education and Community Partners TECHNICAL PROPOSAL - PGCPS ACF Package 1 DBFM Response to RFP | RFP No. DCP19-24A

### APPENDIX BUILDING ELEVATION AND AXON 65





# **APPENDIX** CIVIL SITE PLANS



### SITE PLAN GENERAL NOTES

- 1. THE SITE PLANS SHOW THE FOLLOWING:
  - a. EXISTING CONDITIONS ON-SITE AND FOR ADJACENT FRONTAGE ROADS.
  - b. NEW SCHOOL BUILDING AND ATHLETIC FIELDS
  - c. NEW CAR AND BUS PARKING LOTS, PARENT DROP OFF AREAS, AND ADA SPACES
  - d. ACCESS FROM PUBLIC STREET AND CIRCULATION FOR PARKING LOTS, BUS PARKING, SERVICE AREAS AND FOR EMERGENCY VEHICLES
  - e. SITE GRADING
  - f. STORM WATER MANAGEMENT AND STORM DRAINAGE
  - g. WATER AND