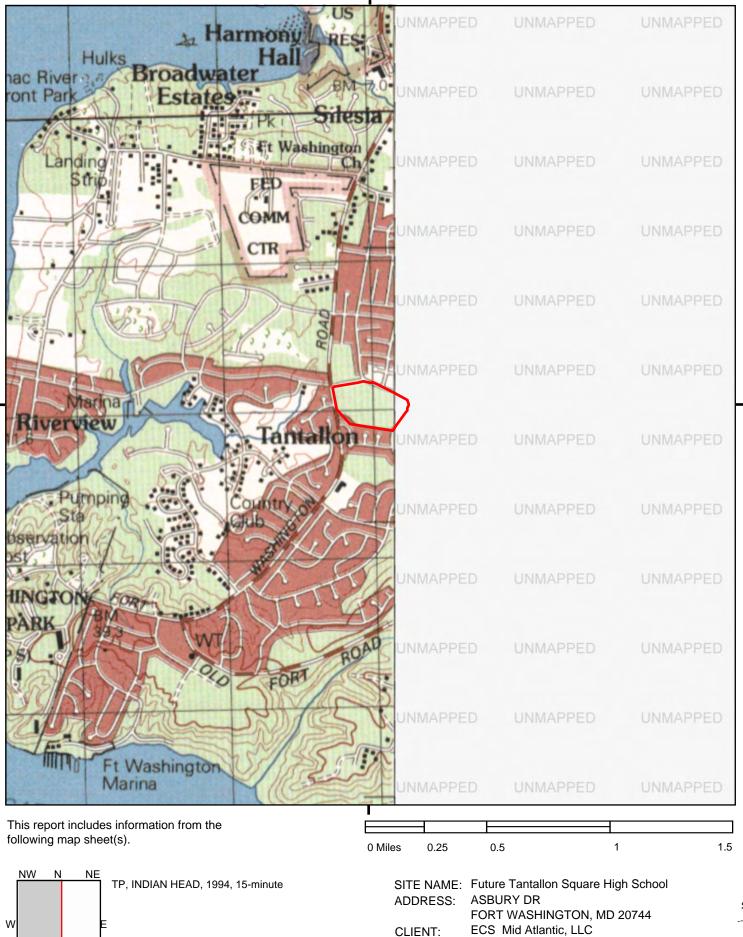

# Property: 05-0281360 Southern

# Title Vested In: Board of Education of Prince George's County, Maryland

Records Searched Thru: 10/31/2019

- 1) NUMBER OF TITLE ISSUES THAT NEED TO BE ADDRESSED: NONE
- 2) Liens: NONE

.

3) Right of Ways/Easements: State of Maryland 390/52