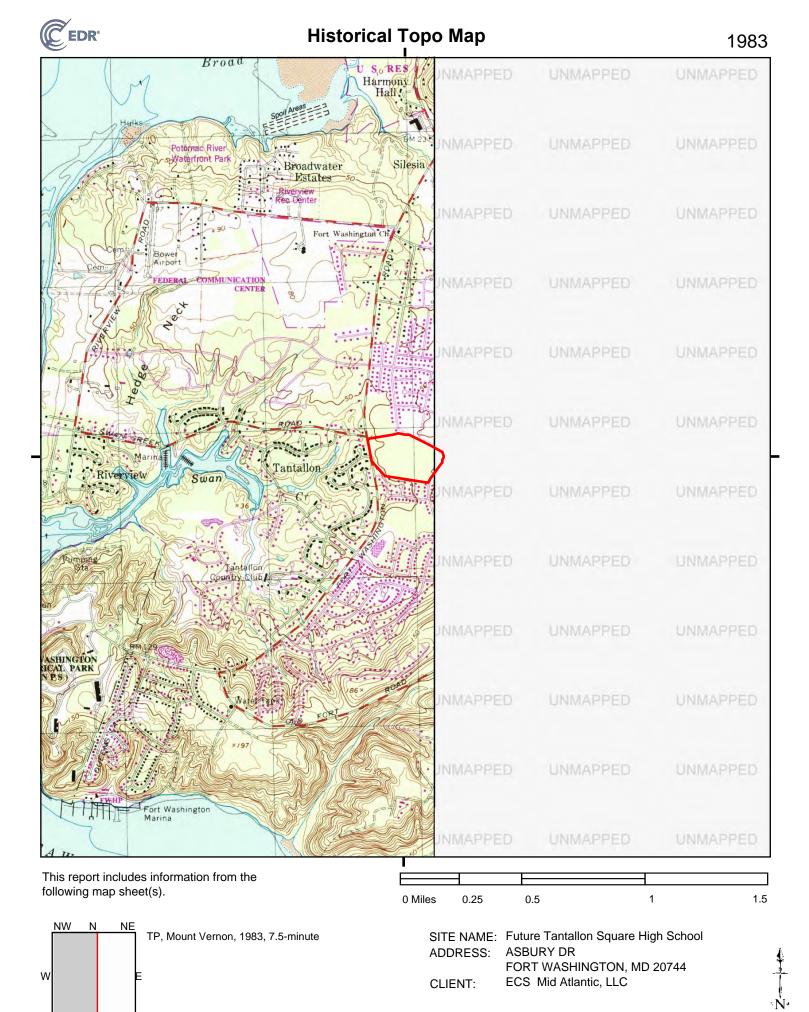

## TITLE REPORT FOR SOUTHERN AREA K-8 SCHOOL LAND

# Property: 05-0281360 Southern