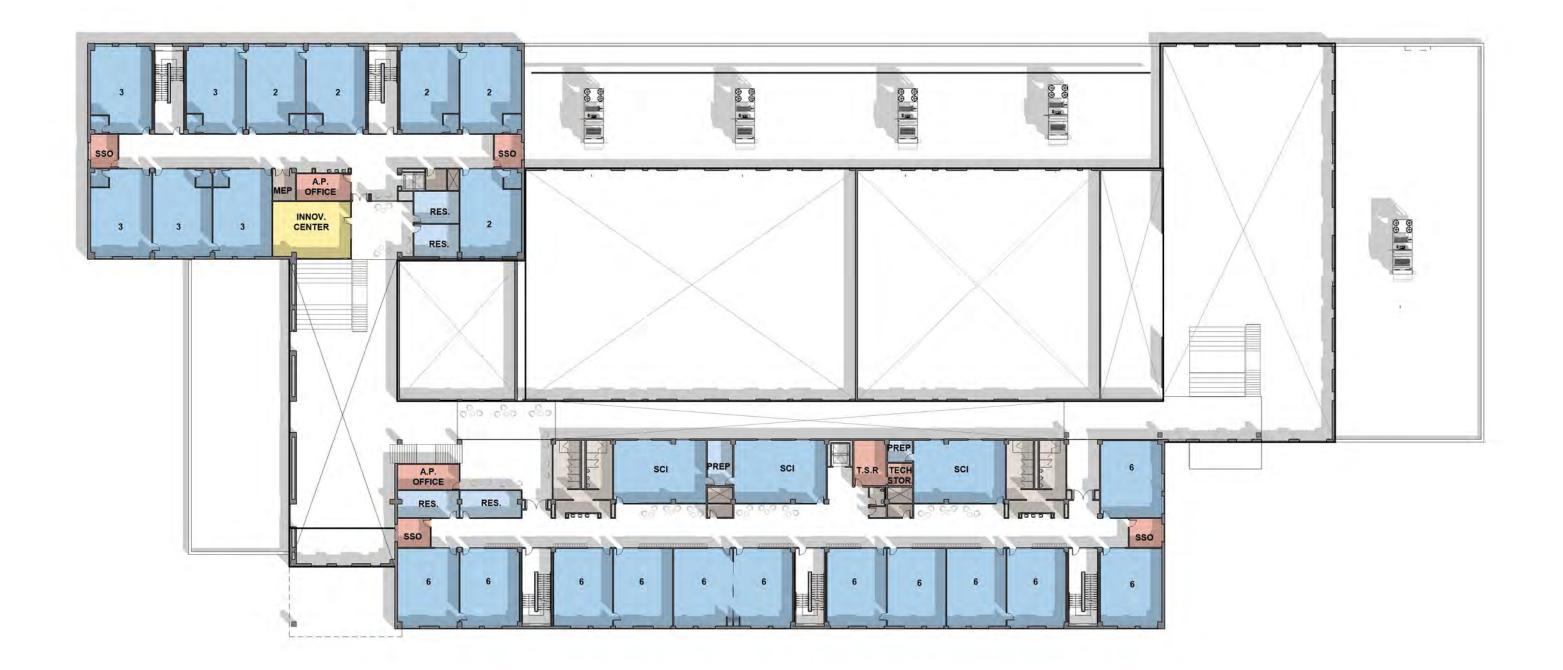

| 1             |           |       | 1             | 140     | 140   | 1            | 140    |   |
| SE            | Conference Room                                      |                |       |       |               |           | _     | 1             | 300     | 300   | 1            | 300    | _ |
| SE            | Toilets                                              |                |       | -     |               |           |       | 2             | 50      | 100   | 2            | 50     | - |
|               | Total                                                |                |       | 0     | 1             |           | D     | 1             |         | 4,550 |              |        |   |

APPENDIX

PROGRAM 55







APPENDIX

# PREK-8 SCHOOL FLOOR PLAN FIRST FLOOR









| 60 | FLOOR PLAN | APPENDIX |
|----|------------|----------|
|    |            |          |

# PREK-8 SCHOOL FLOOR PLAN THIRD FLOOR















### 64 BUILDING ELEVATION AND AXON

APPENDIX

# **PREK-8 SCHOOL ELEVATIONS AND AXONS**











Prince George's County Education and Community Partners TECHNICAL PROPOSAL - PGCPS ACF Package 1 DBFM Response to RFP | RFP No. DCP19-24A

### APPENDIX BUILDING ELEVATION AND AXON 65





# **APPENDIX** CIVIL SITE PLANS



### SITE PLAN GENERAL NOTES

- 1. THE SITE PLANS SHOW THE FOLLOWING:
  - a. EXISTING CONDITIONS ON-SITE AND FOR ADJACENT FRONTAGE ROADS.
  - b. NEW SCHOOL BUILDING AND ATHLETIC FIELDS
  - c. NEW CAR AND BUS PARKING LOTS, PARENT DROP OFF AREAS, AND ADA SPACES
  - d. ACCESS FROM PUBLIC STREET AND CIRCULATION FOR PARKING LOTS, B