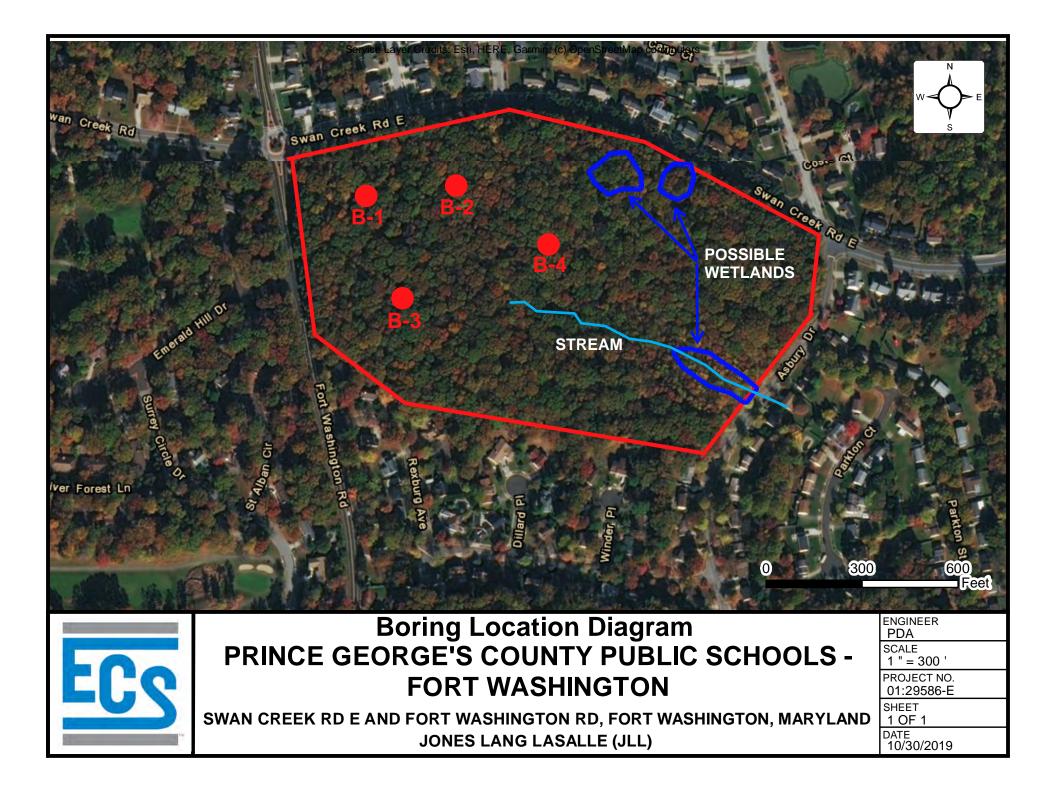

# Property

Tax Account: 0281766 Owner Name: BOARD OF EDUCATION Premise Address: 0 Asbury Dr, Fort Washington, MD 20744 Parcel Details **Ownership Information** Administrative Details Tax Account #: 0281766 Owner Name: BOARD OF EDUCATION Tax Map Grid: 131F3 WSSC Grid: 216SE01 Assessment District: 05 Owner Address: 14201 School Ln, Lot: Block: Parcel: Upper Marlboro, MD 20772 Tree Conservation Liber: 03448 Folio: 967 Plan 1: Description: PARCEL B Plat: A05-6553 Transfer Date: Tree Conservation Current Assessment: \$37,500.00 Subdivision: TANTALLON Plan 2: SQUARE HIGH SCHOOL Land Valuation: \$37,500.00 Councilmanic District: 8 Improvement Valuation: \$0.00 Acreage: 6.26 Sale Price: \$0.00 Structure Area (Sq Ft):

# **EXHIBIT E-4**

# INFORMATION REGARDING THE SOUTHERN AREA K-8 SCHOOL SITE



# **EXHIBIT E-4**

# INFORMATION REGARDING THE SOUTHERN AREA K-8 SCHOOL SITE

# PHASE I ENVIRONMENTAL SITE ASSESSMENT



FUTURE TANTALLON SQUARE HIGH SCHOOL

# FORT WASHINGTON ROAD AND ASBURY ROAD FORT WASHINGTON, PRINCE GEORGE'S COUNTY, MARYLAND 20744 ECS PROJECT NO. 47:9541-D

FOR

JONES LANG LASALLE, INC.

DECEMBER 30, 2019



"Setting the Standard for Service"



Geotechnical · Construction Materials · Environmental · Facilities

December 30, 2019

Cassia Sookhoo Jones Lang LaSalle, Inc. 2020 K Street NW Suite 1100 Washington, District of Columbia 20006

ECS Project No. 47: 9541-D

Reference: Phase I Environmental Site Assessment Report, Future Tantallon Square High School, Fort Washington Road and Asbury Road, Fort Washington, Prince George's County, Maryland 20744

Dear Ms. Sookhoo