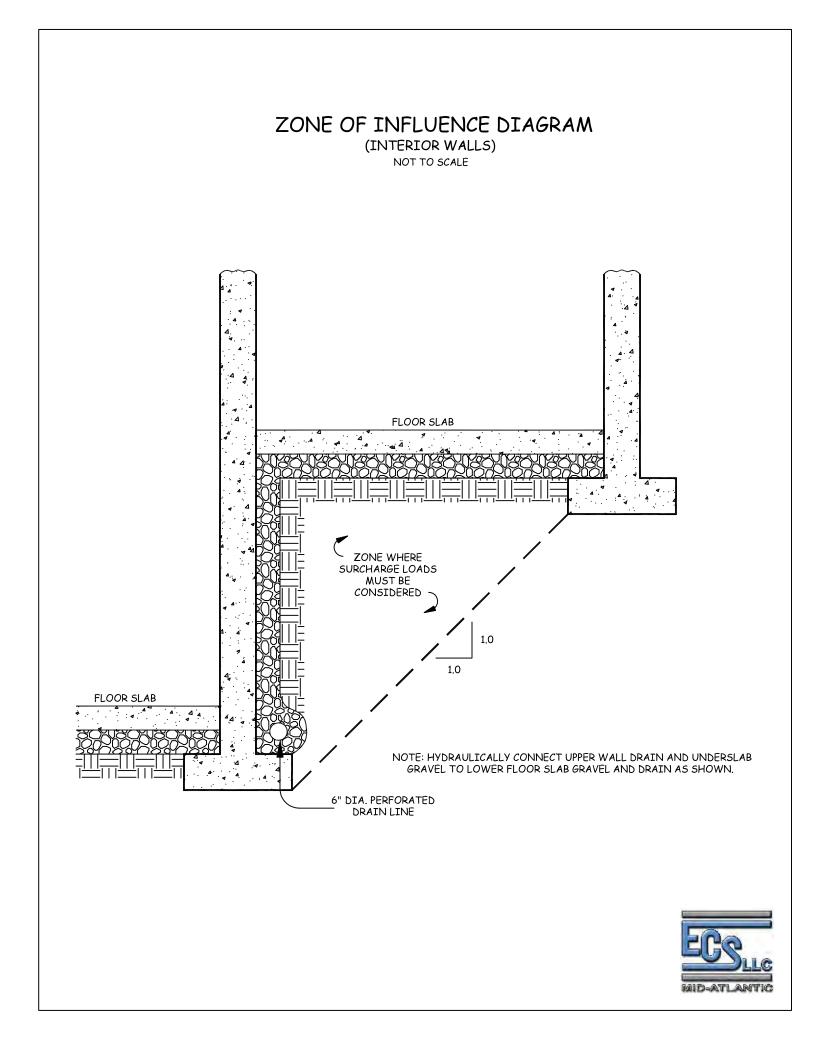

|                                  |                              |                               |                              |                                    |                             |                            |                                                   |                                    |



| Tested By: $\bigcirc$ KV $\square$ HNT1 $\triangle$ HNT1 $\diamond$ HNT1 ( | Checked By: DV1 | Г |
|----------------------------------------------------------------------------|-----------------|---|
|----------------------------------------------------------------------------|-----------------|---|



Checked By: DVT







Checked By: DVT

# **APPENDIX D – Supplemental Report Documents**

Zone of Influence Diagram French Drain Installation Procedure





# **EXHIBIT E-4**

# INFORMATION REGARDING THE SOUTHERN AREA K-8 SCHOOL SITE





# **EXHIBIT E-4**

# **INFORMATION REGARDING THE SOUTHERN AREA K-8 SCHOOL SITE**



# WATERS OF THE U.S. DELINEATION REPORT



NEW SOUTHERN AREA MIDDLE SCHOOL K-8 FORT WASHINGON ROAD AND SWAN CREEK ROAD FORT WASHINGTON, PRINCE GEORGE'S, MARYLAND

ECS PROJECT NO. 47:9541-D1

FOR

JONES LANG LASALLE

JANUARY 6, 2020





"Setting the Standard for Service"



Geotechnical • Construction Materials • Environmental • Facilities

January 6, 2020

Ms. Jill Jamieson Jones Lang LaSalle 2020 K Street, Suite 1100 Washington, DC 20006

ECS Project No. 47:9541-D1

Reference: Waters of the U.S Delineation Report, New Southern Area Middle School K-8, Fort Washingon Road and Swan Creek Road, Fort Washington, Prince George