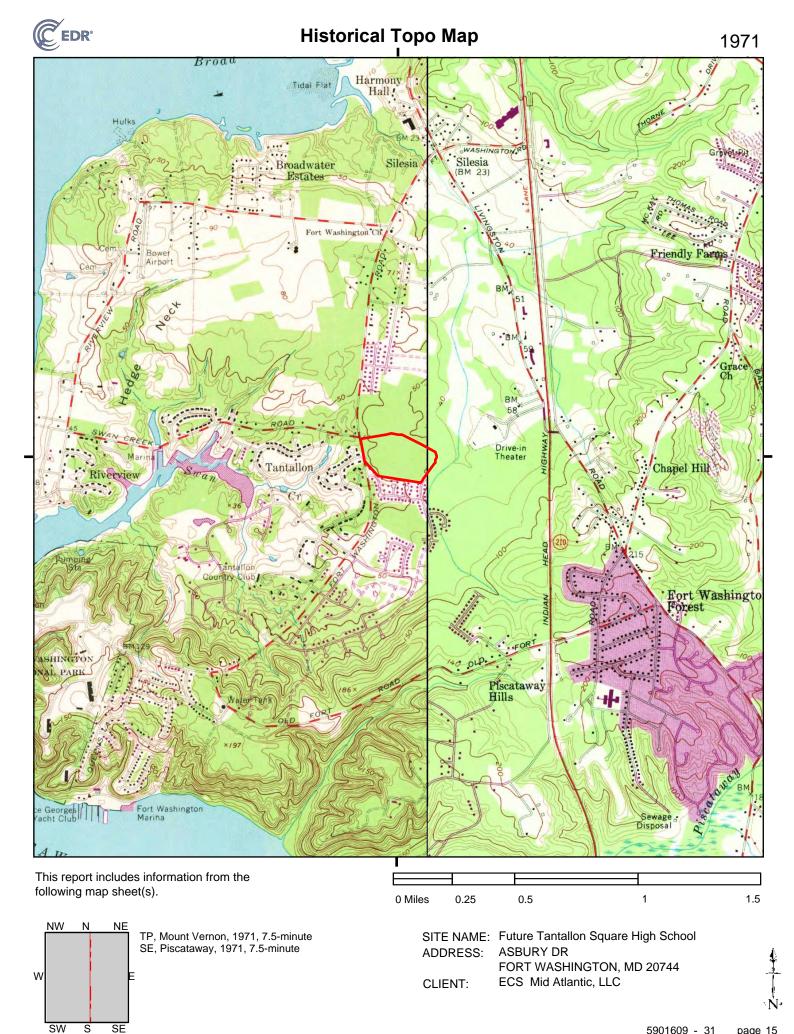

## TITLE REPORT FOR SOUTHERN AREA K-8 SCHOOL LAND

# Property: 05-0281360 Southern