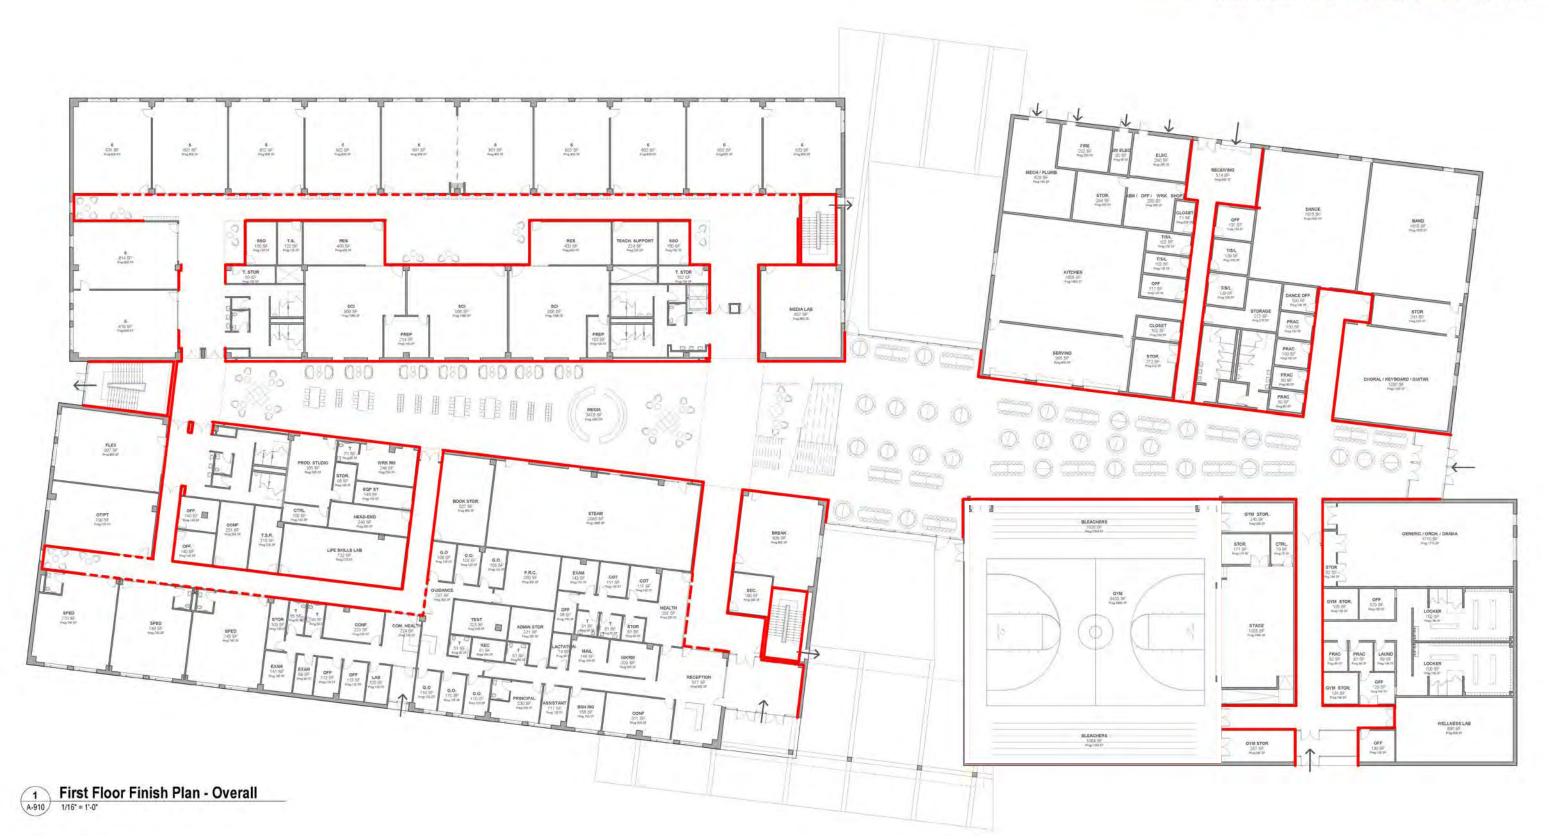

|

#### PROTECTIVE WALL FINISH (2020.11.19)

Addition of Acrovyn or similar protective wall finish in high traffic areas of the corridors/gathering spaces, excluding walls that are masonry block. Minimum 4'-0" above finished floor.

The conceptual sketch titled "Wall Protection Concept" and dated November 10, 2020, which is representative of the types of high traffic/gathering spaces, is incorporated and attached.

# WALL PROTECTION CONCEPT

November 10, 2020



### MINIMUM 4'-0 TALL WALL PROTECTION

### PART C

EXHIBIT E-5 DEVELOPER PROPOSAL DOCUMENTS



# **1.4 Design Approach and Considerations**

1.4.1 DESIGN APPROACH AND CONSIDERATIONS

#### i. The design methodology and general approach

#### INTRODUCTION

Contained herein is the design for a pre-K8 school for 2000 students that meets the requirements set forth in the Project Agreement, Educational Specifications, and Master Specifications for each school. In addition, the design conforms with your level of quality guidelines and specifications. The school has been located on its respective site as identified by PGCPS within the parameters noted in the Project Agreement and accounting for existing facilities to remain.

We have prepared a Design Supplement book, which illustrates our strat