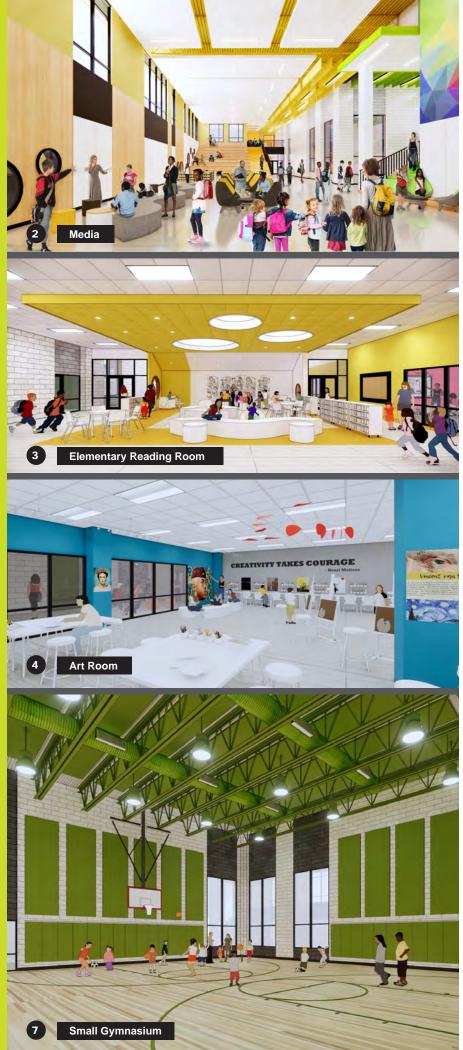

its long axis in the east-west direction. This allows the majority of classrooms to benefit from southern and northern daylighting.



## DAY LIGHTING FROM THE ROOF

The designs feature opportunities to bring daylight from the roof level by using tubular skylights.







# PRELIMINARY ENERGY AND **DAYLIGHTING ANALYSIS**

Preliminary energy and daylighting computer simulation modeling are proof of concept. Compared to typical school buildings, the energy consumption of the design is drastically reduced and exceeds code requirements. Additionally, the windows are distributed to spread daylight deep into the classrooms.





Prince George's County Education and Community Partners TECHNICAL PROPOSAL - PGCPS ACF Package 1 DBFM Response to RFP | RFP No. DCP19-24A

#### DESIGN CONCEPT 21













Prince George's County Education and Community Partners TECHNICAL PROPOSAL - PGCPS ACF Package 1 DBFM Response to RFP | RFP No. DCP19-24A





#### FLOOR PLAN SECOND FLOOR

\*See Appendix for larger plans with room name designations \*Vantage points for views on left page are indicated on plan below by corresponding number

#### ELEMENTARY SCHOOL







## **FLOOR PLAN**

\*See Appendix for larger plans with room name designations \*Vantage points for views on left page are indicated on plan below by corresponding number



Prince George's County Education and Community Partners TECHNICAL PROPOSAL - PGCPS ACF Package 1 DBFM Response to RFP | RFP No. DCP19-24A

#### FLOOR PLAN AND FEATURES 27







#### 28 ACOUSTIC CONSIDERATION

## **ACOUSTIC CONSIDERATIONS**

Unwanted and intrusive