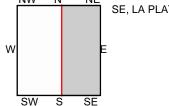

# Property: 05-0281360 Southern

# Title Vested In: Board of Education of Prince George's County, Maryland

Records Searched Thru: 10/31/2019

- 1) NUMBER OF TITLE ISSUES THAT NEED TO BE ADDRESSED: NONE
- 2) Liens: NONE

.

3) Right of Ways/Easements: State of Maryland 390/52