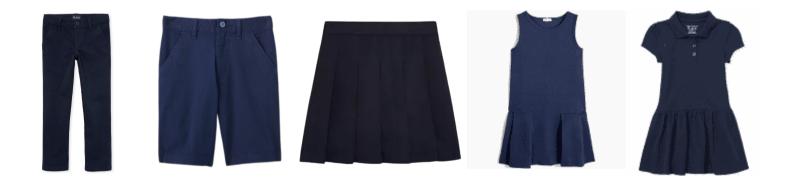

TOPS: Light Blue or White Blouse, Button Front Collared, or Polo Style Shirt-Long or Short Sleeves

Bottoms: Navy Blue pants, shorts, skirt, or dress

Shoes: Closed-toe/Rubber soled shoes are required. Black or white solid shoe preferred. Sweaters (as needed): Navy blue or white (solid. No designs, color trimming or patterns) Socks/Tights: White or Navy Blue (no patterns)