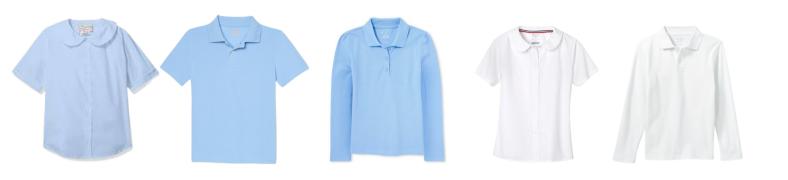

TOPS: Light Blue or White Blouse, Button Front Collared, or Polo Style Shirt-Long or Short Sleeves

Bottoms: Navy Blue pants, shorts, skirt, or dress

Shoes: Closed-toe/Rubber soled shoes are required. Black or white solid shoe preferred. Sweaters (as needed): Navy blue or white (solid. No designs, color trimming or patterns) Socks/Tights: White or Navy Blue (no patterns)